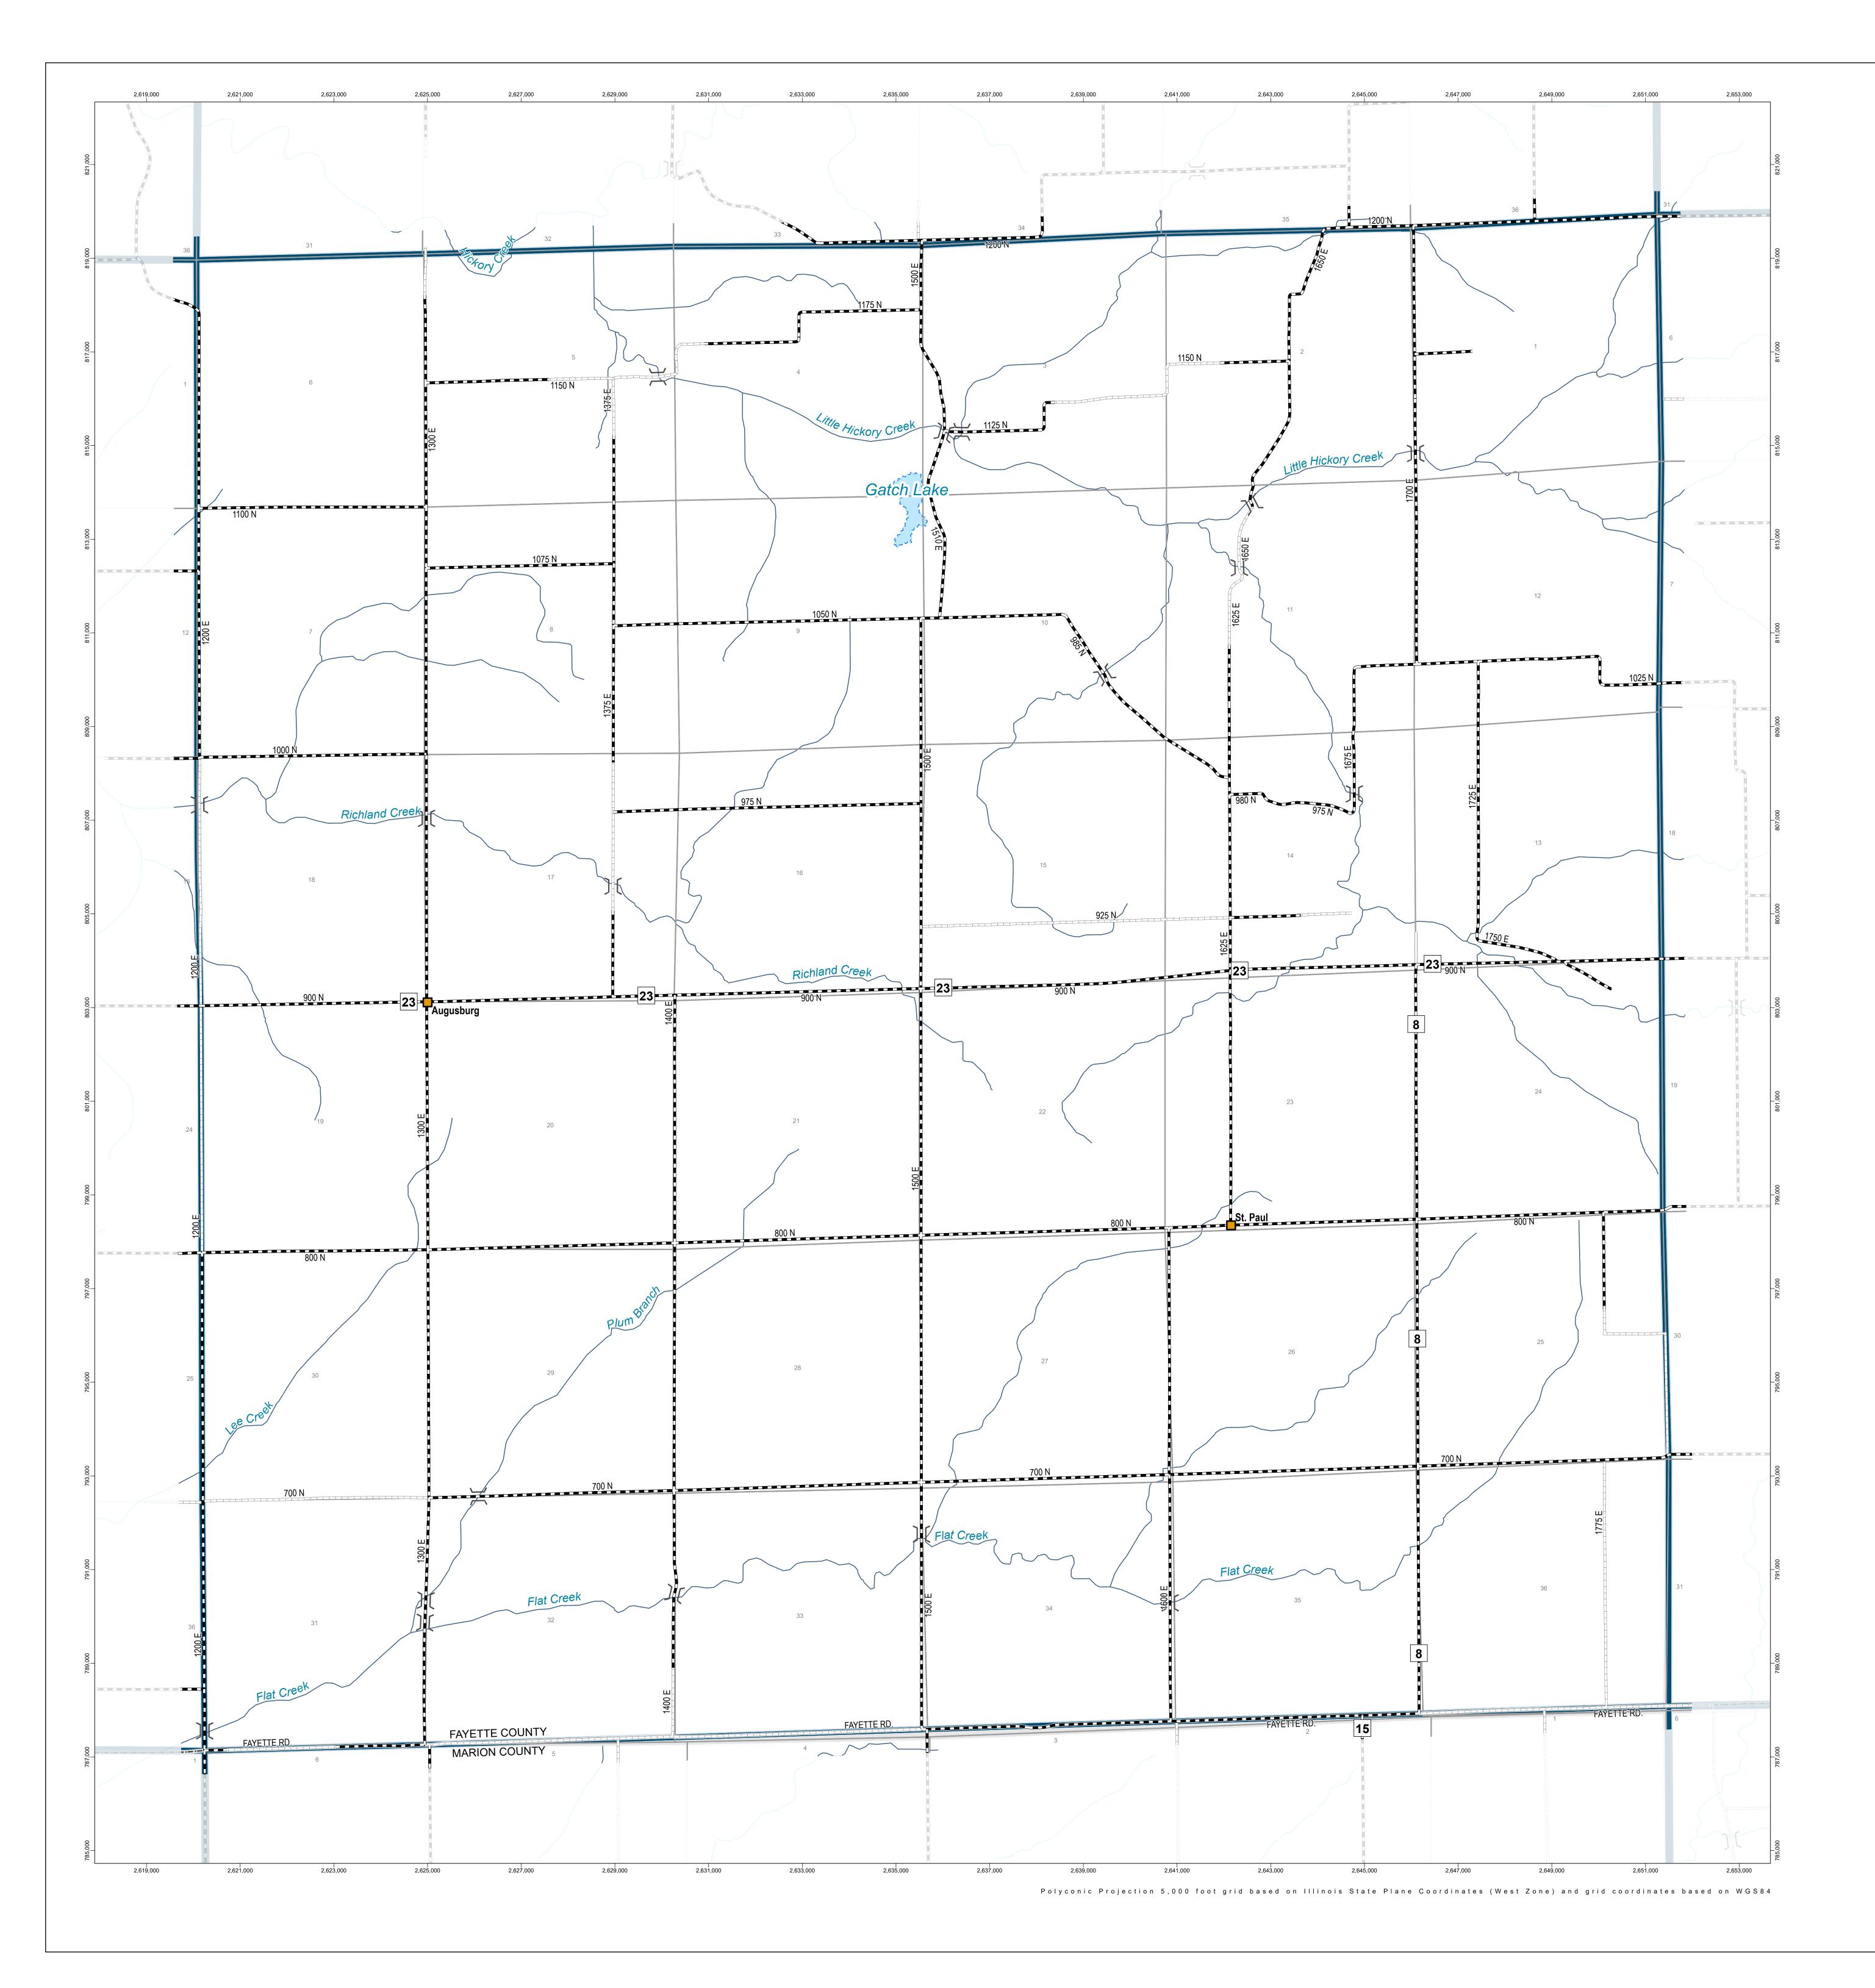

## **GENERAL HIGHWAY MAP** Wilberton Township Fayette County ILLINOIS PREPARED BY THE ILLINOIS DEPARTMENT OF TRANSPORTATION OFFICE OF PLANNING AND PROGRAMMING IN COOPERATION WITH U.S. DEPARTMENT OF TRANSPORTATION FEDERAL HIGHWAY ADMINISTRATION

## Legend

| lncor | porated City / Town / Village   |  |  |  |
|-------|---------------------------------|--|--|--|
|       |                                 |  |  |  |
| Water |                                 |  |  |  |
| )[    | Structure                       |  |  |  |
| 55 36 | (26) nterstate, US, State Route |  |  |  |
| 3     | County Highway Route            |  |  |  |
|       | Unincorporated Town             |  |  |  |
|       | Bituminous (Low Type)           |  |  |  |
|       | Gravel and Stone                |  |  |  |
|       | Soil Surface                    |  |  |  |
|       | State Boundary                  |  |  |  |
|       | County Boundary                 |  |  |  |
|       | Meridian Baseline               |  |  |  |
|       | Section Line                    |  |  |  |
|       | Civil Township or Road District |  |  |  |
|       | Survey Township                 |  |  |  |