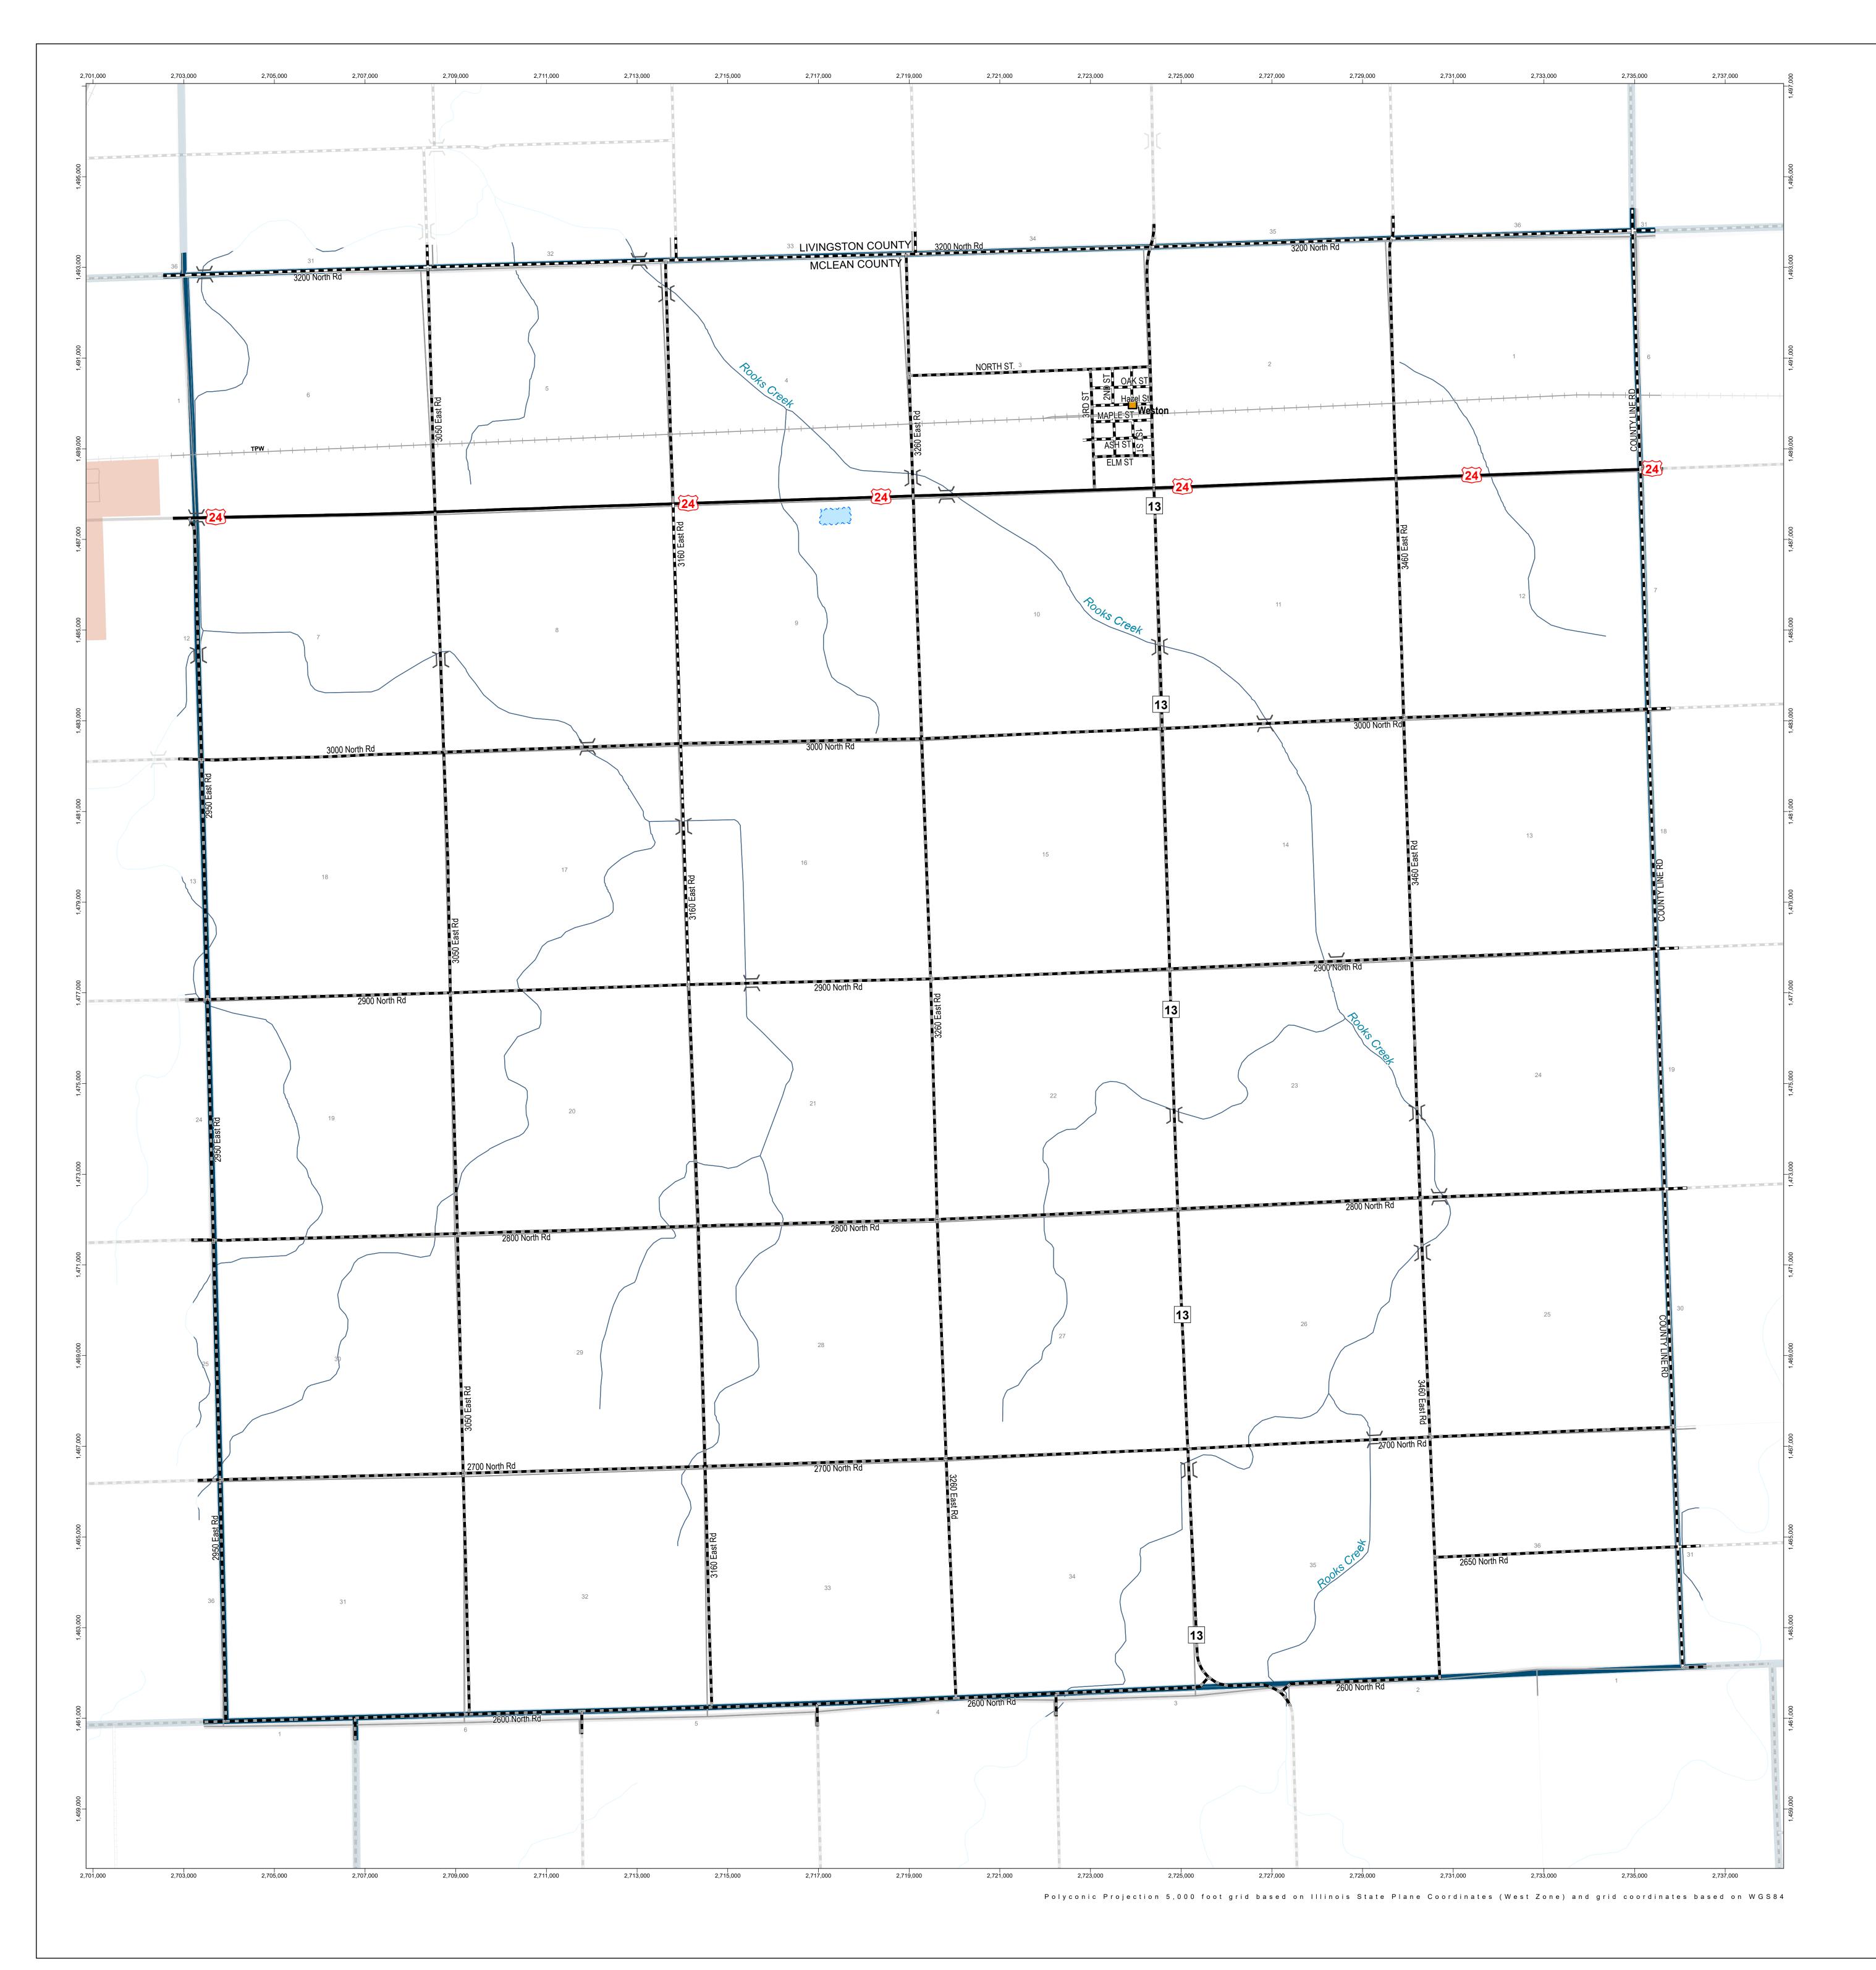

**GENERAL HIGHWAY MAP** 

## Yates Township McLean County

## **ILLINOIS**

PREPARED BY THE ILLINOIS DEPARTMENT OF TRANSPORTATION
OFFICE OF PLANNING AND PROGRAMMING

IN COOPERATION WITH U.S. DEPARTMENT OF TRANSPORTATION FEDERAL HIGHWAY ADMINISTRATION

## Legend

Incorporated City / Town / Village

] [ Structure

55 36 26 Interstate, US, State Route

3 County Highway Route

Unincorporated Town

Paved (Undivided) Bituminous (High Type)

Bituminous (Low Type) Gravel and Stone

├── Railroad

State Boundary

County Boundary

Meridian Baseline Section Line

Civil Township or Road District

Survey Township