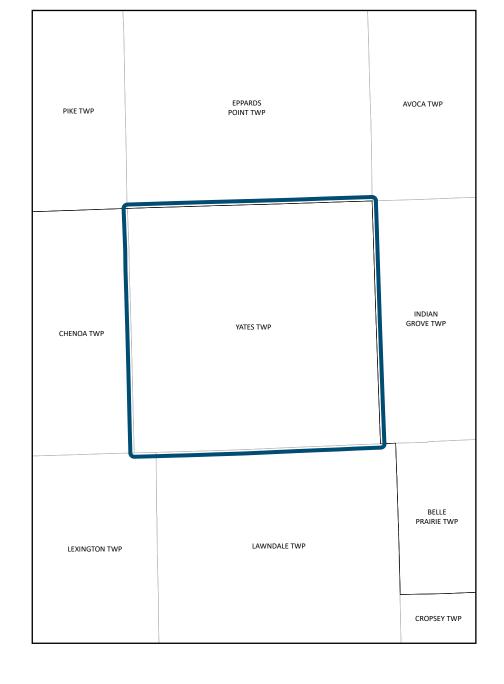

**GENERAL HIGHWAY MAP** 

## Yates Township McLean County

## **ILLINOIS**

PREPARED BY THE ILLINOIS DEPARTMENT OF TRANSPORTATION
OFFICE OF PLANNING AND PROGRAMMING

IN COOPERATION WITH U.S. DEPARTMENT OF TRANSPORTATION FEDERAL HIGHWAY ADMINISTRATION



## Legend

Incorporated City / Town / Village

] [ Structure

55 36 26 Interstate, US, State Route

3 County Highway Route

Unincorporated Town

Paved (Undivided) Bituminous (High Type)

Bituminous (Low Type) Gravel and Stone

├── Railroad

State Boundary

County Boundary

Meridian Baseline Section Line

Civil Township or Road District

Survey Township





## Data Sources:

Illinois Department of Transportation

Illinois State Tollway Authority Illinois Department of Natural Resources Illinois Commerce Commission

Illinois Department of Revenue Illinois State Geological Survey Illinois State Police

United States Department of Agriculture United State Department of Transportation United States Geological Survey

THE ILLINOIS DEPARTMENT OF TRANSPORTATION'S MAPS USE DATA FROM EXTERNAL ELECTRONIC SOURCES THAT ARE NOT CONTROLLED BY THE ILLINOIS DEPARTMENT OF TRANSPORTATION. THE DEPARTMENT TAKES NO RESPONSIBILITY FOR THE VIEWS, CONTENT, OR ACCURACY FOR ANY SUCH INFORMATION PROVIDED FROM SUCH EXTERNAL SOURCES. THIS PRODUCT IS FOR REFERENCE PURPOSES ONLY AND IS NOT TO BE CONSTRUED AS A LEGAL DOCUMENT OR SURVEY INSTRUMENT. THE MAPS AND DATA CONTAI