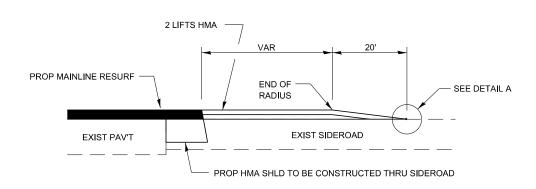

# END OF RADIUS 20' VAR PROP MAINLINE RESURF EXIST SIDEROAD EXIST PAV'T SEE DETAIL A SECTION B-B

## SIDEROAD DETAIL