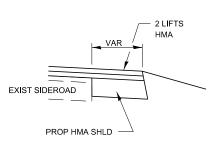

# END OF RADIUS 20' VAR PROP MAINLINE RESURF EXIST SIDEROAD EXIST PAV'T SEE DETAIL A SECTION B-B

# **SECTION C-C**

**SECTION D-D** 