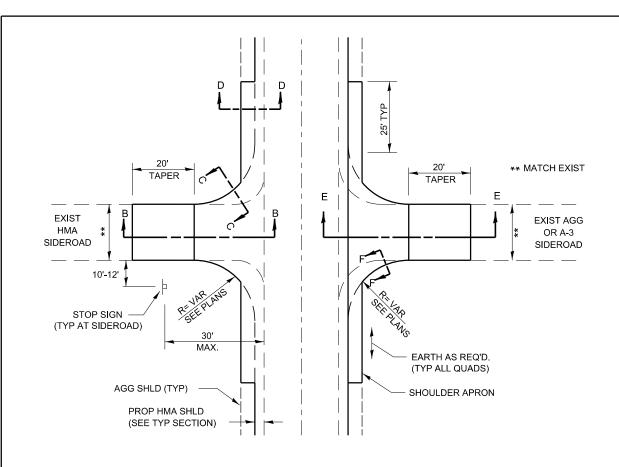

## SIDEROAD DETAIL

# **DESIGNER NOTES:**

- 1. THIS IS FOR USE ON RURAL RESURFACINGS WHEN SIDEROAD RADII ARE TO BE RECONSTRUCTED.
- 2. THE ADEQUACY OF SIDEROADS SHALL BE VERIFIED IN THE FIELD. SIDEROAD RECONSTRUCTION MAY BE REQUIRED.
- 3. INCREASING THE HMA SHOULDER THICKNESS MAY BE REQUIRED AT HIGH VOLUME SIDEROADS.
- 4. ALL ENTRANCE AND SIDEROAD WIDTHS, EXISTING MATERIAL TYPE, AND QUANTITIES MUST BE SHOWN IN THE SCHEDULE OR ON THE PLAN VIEW SHEETS.