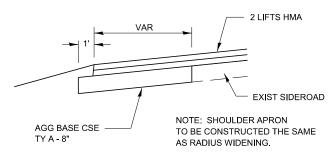

# END OF RADIUS 20' VAR PROP MAINLINE RESURF EXIST SIDEROAD EXIST PAV'T SEE DETAIL A SECTION B-B



# **SECTION C-C**



**SECTION D-D** 



# **DETAILS AT ENTRANCES**



### **DETAIL A**

\*\* PROPOSED HMA RESURFACING AT PUBLIC EDUCATIONAL FACILITY ENTRANCES SHALL BE EXTENDED TO THE RIGHT-OF-WAY LIMITS.

## SIDEROAD DETAIL



### **SECTION E-E**



### **SECTION F-F**

# **DESIGNER NOTES:**

- 1. THIS IS FOR USE ON RURAL RESURFACINGS WHEN SIDEROAD RADII ARE TO BE RECONSTRUCTED.
- 2. THE ADEQUACY OF SIDEROADS SHALL BE VERIFIED IN THE FIELD. SIDEROAD RECONSTRUCTION MAY BE REQUIRED.
- 3. INCREASING THE HMA SHOULDER THICKNESS MAY BE REQUIRED AT HIGH VOLUME SIDEROADS.
- 4. ALL ENTRANCE AND SIDEROAD WIDTHS, EXISTING MATERIAL TYPE, AND QUANTITIES MUST BE SHOWN IN THE SCHEDULE OR ON THE PLAN VIEW SHEETS.



# **PLAN AT PRIVATE & COMMERCIAL ENTRANCES**

(DO NOT RESURFACE FIELD ENTRANCES)

406-3

| USER NAME = Anthony,Grunstad | DESIGNED - | REVISED - |                              |        |       |    |        |      |         | F.A.  | SECTION          | COUNTY TOTAL SHEET |
|------------------------------|------------|-----------|-------