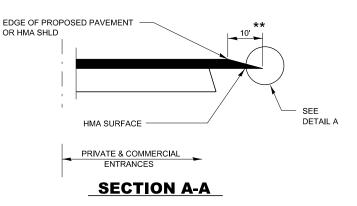

# **DETAILS AT ENTRANCES**

### **DETAIL A**

\*\* PROPOSED HMA RESURFACING AT PUBLIC EDUCATIONAL FACILITY ENTRANCES SHALL BE EXTENDED TO THE RIGHT-OF-WAY LIMITS.

# **PLAN AT PRIVATE & COMMERCIAL ENTRANCES**

(DO NOT RESURFACE FIELD ENTRANCES)

406-3

| USER NAME = Anthony,Grunstad | DESIGNED - | REVISED - |                              |        |       |    |        |      |         | F.A.  | SECTION          | COUNTY TOTAL SHEET |
|------------------------------|------------|-----------|------------------------------|--------|-------|----|--------|------|---------|-------|------------------|--------------------|
|                              | DRAWN -    | REVISED - | STATE OF ILLINOIS            |        |       |    |        |      |         | IXIE. |                  | SILETS NO.         |
| PLOT SCALE = 100.000 ' / in. | CHECKED -  | REVISED - | DEPARTMENT OF TRANSPORTATION |        |       |    |        |      |         |       |                  | CONTRACT NO.       |
| PLOT DATE = 9/26/23          | DATE -     | REVISED - |                              | SCALE: | SHEET | OF | SHEETS | STA. | TO STA. |       | ILLINOIS FED. AI | D PROJECT          |