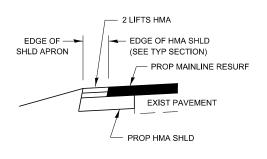

# END OF RADIUS 20' VAR PROP MAINLINE RESURF EXIST SIDEROAD EXIST PAV'T SEE DETAIL A SECTION B-B