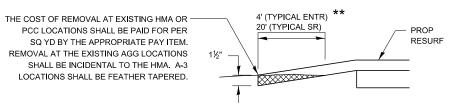

# END OF RADIUS 20' VAR PROP MAINLINE RESURF EXIST SIDEROAD EXIST PAV'T SEE DETAIL A SECTION B-B



# **SECTION C-C**



**SECTION D-D** 



# **DETAILS AT ENTRANCES**



### **DETAIL A**

\*\* PROPOSED HMA RESURFACING AT PUBLIC EDUCATIONAL FACILITY ENTRANCES SHALL BE EXTENDED TO THE RIGHT-OF-WAY LIMITS.

## SIDEROAD DETAIL



### **SECTION E-E**



### **SECTION F-F**

# **DESIGNER NOTES:**

- 1. THIS IS FOR USE ON RURAL RESURFACINGS WHEN SIDEROAD RADII ARE TO BE RECONSTRUCTED.
- 2. THE ADEQUACY OF SIDEROADS SHALL BE VERIFIED IN THE FIELD. SIDEROAD RECONSTRUCTION MAY BE REQUIRED.
- 3. INCREASING THE HMA SHOULDER THICKNESS MAY BE REQUIRED AT HIGH VOLUME SIDEROADS.
- 4. ALL ENTRANCE AND SIDEROAD WIDTHS, EXISTING MATERIAL TYPE, AND QUANTITIES MUST BE SHOWN IN THE SCHEDULE OR ON THE PLAN VIEW SHEETS.



# **PLAN AT PRIVATE & COMMERCIAL ENTRANCES**

(DO NOT RESURFACE FIELD ENTRANCES)

406-3

| USER NAME = Anthony,Grunstad | DESIGNED - | REVISED - |