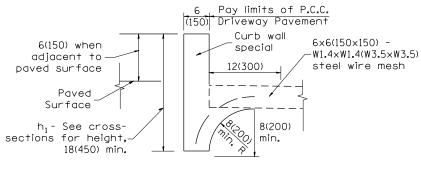

<u>DETAIL 'A'</u> Curb Height Taper Detail

SECTION C-C TYPICAL APPLICATION BETWEEN DRIVEWAYS

ALTERNATE TREATMENT WITH TURF BORDER

SECTION D-D TYPICAL APPLICATION BETWEEN DRIVEWAYS

## CURB WALL - SPECIAL

Measurement formula:  $h_1 \times length$  constructed = Payment area in square feet(square meters)

## GENERAL NOTES

- The Curb Wall, Special, shall be poured monolithically with the adjacent P.C.C. Driveway Pavement or P.C.C. Sidewalk.
- 2. All provisions of Sections 424 and 606 of the Standard Specifications shall apply unless otherwise shown.