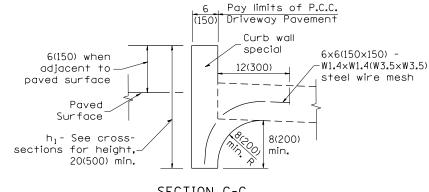

<u>DETAIL 'A'</u> Curb Height Taper Detail

SECTION C-C TYPICAL APPLICATION BETWEEN DRIVEWAYS

ALTERNATE TREATMENT WITH TURF BORDER

SECTION D-D TYPICAL APPLICATION BETWEEN DRIVEWAYS

## CURB WALL - SPECIAL

Measurement formula:  $h_1 \times length$  constructed = Payment area in square feet(square meters)

## GENERAL NOTES

- The Curb Wall, Special, shall be poured monolithically with the adjacent P.C.C. Driveway Pavement or P.C.C. Sidewalk.
- 2. All provisions of Sections 424 and 606 of the Standard Specifications shall apply unless otherwise shown.