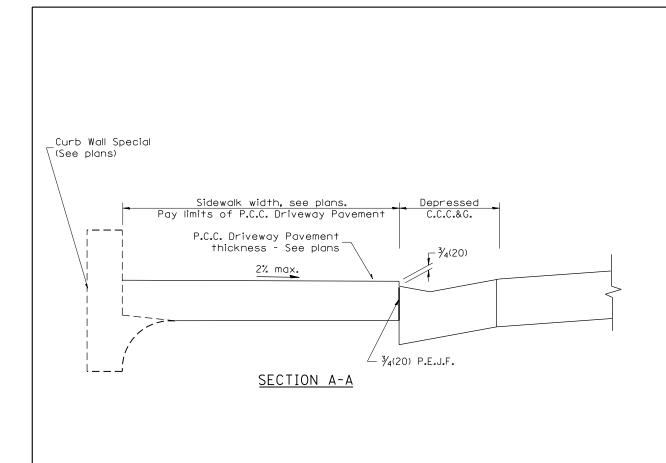

All dimensions are in inches (millimeters) unless otherwise noted.

01-01-97 RENUM. C-103.07, NEW REVISION BOX T.P. SECTION COUNTY URBAN ENTRANCES, SPECIAL DESIGN FOR CLOSELY SPACED ENTRANCES REFERENCES STATE OF ILLINOIS 02-01-99 CORRECT SHEET 2 TITLE J.A. (WITH PAVEMENT EDGE CURB BETWEEN ENTRANCES) 10-16-06 REVISED TO 2007 SPEC.
03-15-12 REMOVED HATCHING ON RAMPS M.A. **DEPARTMENT OF TRANSPORTATION** CANDESS SHT. 1 OF 2 CONTR.
CADD STD. 423116-D4 FED. ROAD DIST. NO. | ILLINOIS FED. AID PROJECT CONTRACT NO. NOT TO SCALE

## CURB WALL - SPECIAL

Measurement formula:  $h_1 \times length$  constructed = Payment area in square feet(square meters)

## GENERAL NOTES

- The Curb Wall, Special, shall be poured monolithically with the adjacent P.C.C. Driveway Pavement or P.C.C. Sidewalk.
- 2. All provisions of Sections 424 and 606 of the Standard Specifications shall apply unless otherwise shown.