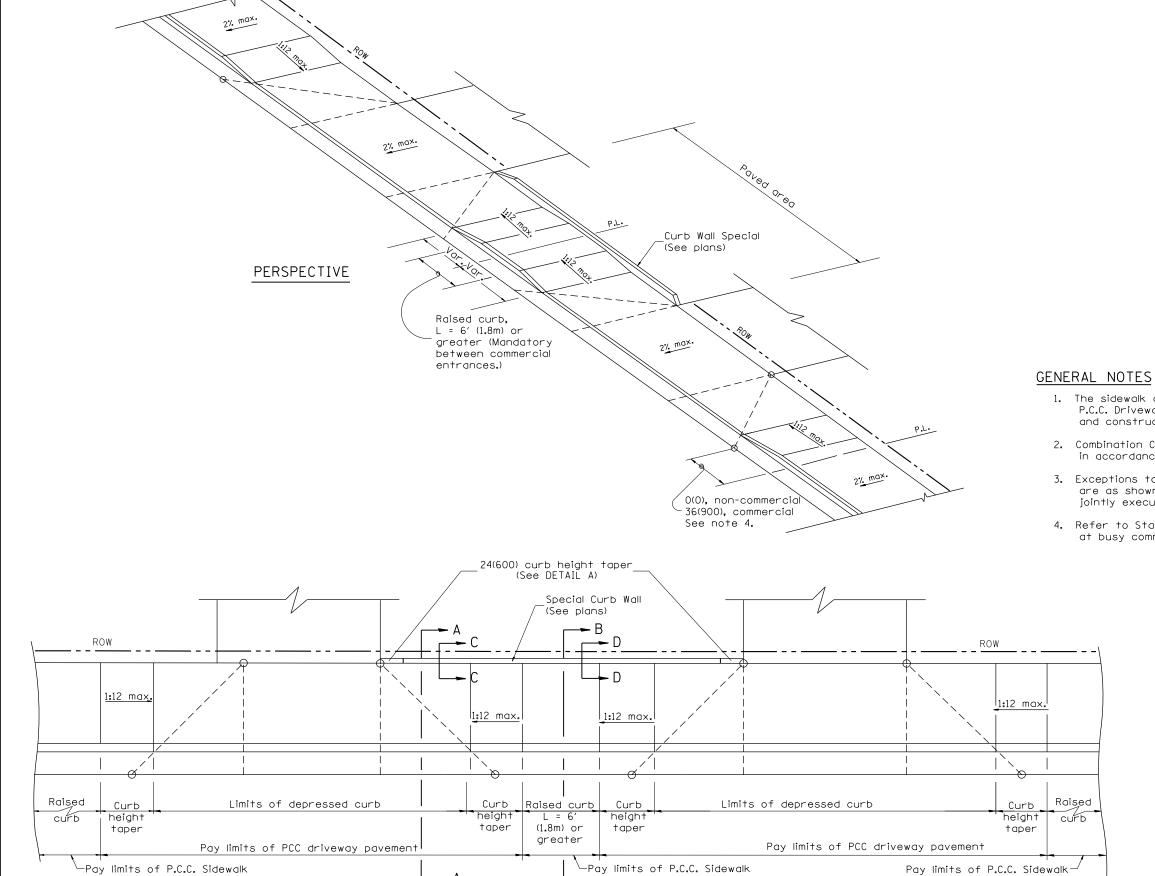

<u>PLAN</u>

- 1. The sidewalk area located within the pay limits of P.C.C. Driveway Pavement will be of the same thickness and construction as the P.C.C. Driveway Pavement.
- 2. Combination Concrete Curb & Gutter shall be depressed in accordance with Standard 606001.
- 3. Exceptions to the radius flare/property line relationship are as shown in the plans for common entrances, with jointly executed access permits.
- 4. Refer to State Standard 424026 for detectable warnings at busy commercial entrances.

All dimensions are in inches (millimeters) unless otherwise noted.

01-01-97 RENUM. C-103.07, NEW REVISION BOX T.P. SECTION COUNTY URBAN ENTRANCES, SPECIAL DESIGN FOR CLOSELY SPACED ENTRANCES REFERENCES STATE OF ILLINOIS 02-01-99 CORRECT SHEET 2 TITLE J.A. (WITH PAVEMENT EDGE CURB BETWEEN ENTRANCES) 10-16-06 REVISED TO 2007 SPEC.
03-15-12 REMOVED HATCHING ON RAMPS M.A. **DEPARTMENT OF TRANSPORTATION** CANDESS SHT. 1 OF 2 CONTR.
CADD STD. 423116-D4 FED. ROAD DIST. NO. | ILLINOIS FED. AID PROJECT CONTRACT NO. NOT TO SCALE