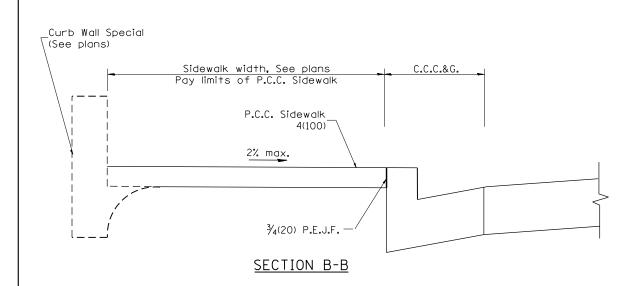

All dimensions are in inches (millimeters) unless otherwise noted.

01-01-97 RENUM. C-103.07, NEW REVISION BOX T.P. SECTION COUNTY URBAN ENTRANCES, SPECIAL DESIGN FOR CLOSELY SPACED ENTRANCES REFERENCES STATE OF ILLINOIS 02-01-99 CORRECT SHEET 2 TITLE J.A. (WITH PAVEMENT EDGE CURB BETWEEN ENTRANCES) 10-16-06 REVISED TO 2007 SPEC.
03-15-12 REMOVED HATCHING ON RAMPS M.A. **DEPARTMENT OF TRANSPORTATION** CANDESS SHT. 1 OF 2 CONTR.
CADD STD. 423116-D4 FED. ROAD DIST. NO. | ILLINOIS FED. AID PROJECT CONTRACT NO. NOT TO SCALE

## CURB WALL - SPECIAL

Measurement formula:  $h_1 \times length$  constructed = Payment area in square feet(square meters)

## GENERAL NOTES

- The Curb Wall, Special, shall be poured monolithically with the adjacent P.C.C. Driveway Pavement or P.C.C. Sidewalk.
- 2. All provisions of Sections 424 and 606 of the Standard Specifications shall apply unless otherwise shown.