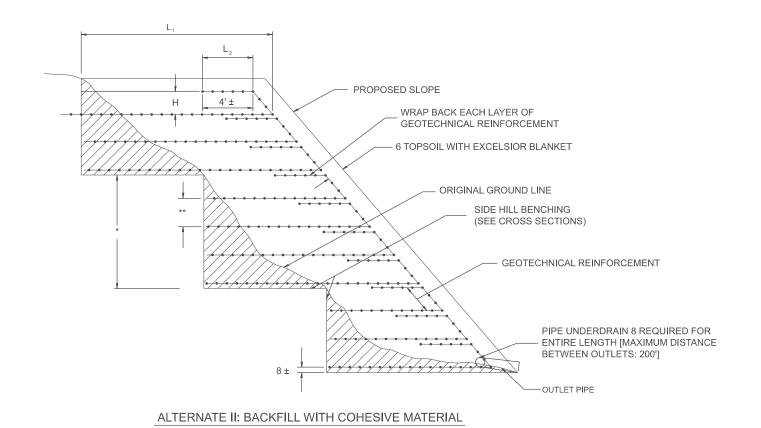

#### 1. BENCHING:

Shall be performed to the dimensions as shown on the plans and in accordance with the applicable portions of article 205.03 of the Standard Specifications.

### 2. GEOTECHNICAL REINFORCEMENT:

Shall be lapped up to and just below the next higher Geogrid Layer.

## MEASUREMENT FORMULA (L = + L = + H) x LENGTH CONSTRUCTED = PAYMENT AREA PER LAYER

All dimensions are in inches unless otherwise noted.

| USER NAME = Eric.Thomas | DESIGNED - | REVISED - |                              | GEOTECHNICAL B                             | ICAL REINFORCEMENT FOR SIDE SLOPES |             | RTF     | SECTION                                   | COUNTY SHEETS NO |              |
|-------------------------|------------|-----------|------------------------------|--------------------------------------------|------------------------------------|-------------|---------|-------------------------------------------|------------------|--------------|
|                         | DRAWN -    | REVISED - | STATE OF ILLINOIS            | GLOTECHNICAL REINFORCEMENT FOR SIDE SEOFES |                                    |             | 1112    |                                           | 0.122.10         |              |
|                         | CHECKED -  | REVISED - | DEPARTMENT OF TRANSPORTATION |                                            |                                    |             |         | DISTRICT 4 DETAIL NO. 210001 CONTRACT NO. |                  | CONTRACT NO. |
| PLOT DATE = 12/7/2022   | DATE -     | REVISED - |                              | SCALE: NOT TO SCALE SHEET                  | OF                                 | SHEETS STA. | TO STA. |                                           | ILLINOIS FED. AI | D PROJECT    |