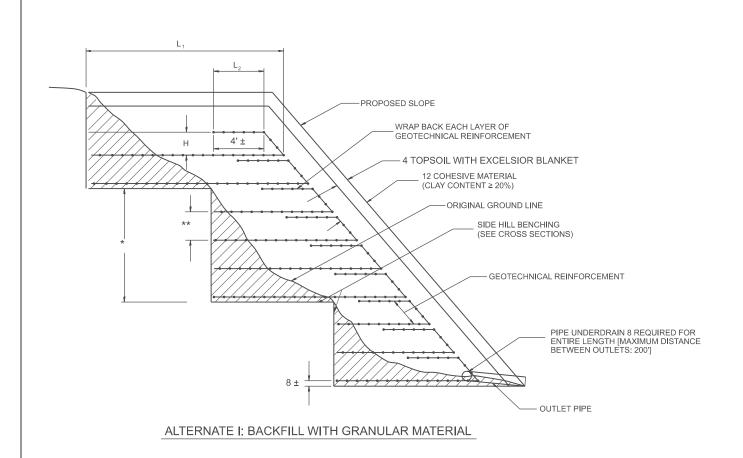

#### 1. BENCHING:

Shall be performed to the dimensions as shown on the plans and in accordance with the applicable portions of article 205.03 of the Standard Specifications.

### 2. GEOTECHNICAL REINFORCEMENT:

Shall be lapped up to and just below the next higher Geogrid Layer.

## MEASUREMENT FORMULA (L = + L = + H) x LENGTH CONSTRUCTED = PAYMENT AREA PER LAYER

All dimensions are in inches unless otherwise noted.

| USER NAME = Eric.Thomas | DESIGNED - | REVISED - |                              | GEOTECHNICAL B                             | ICAL REINFORCEMENT FOR SIDE SLOPES |             | RTF     | SECTION                                   | COUNTY SHEETS NO |              |
|-------------------------|------------|-----------|------------------------------|--------------------------------------------|------------------------------------|-------------|---------|-------------------------------------------|------------------|--------------|
|                         | DRAWN -    | REVISED - | STATE OF ILLINOIS            | GLOTECHNICAL REINFORCEMENT FOR SIDE SEOFES |                                    |             | 1112    |                                           | 0.122.10         |              |
|                         | CHECKED -  | REVISED - | DEPARTMENT OF TRANSPORTATION |                                            |                                    |             |         | DISTRICT 4 DETAIL NO. 210001 CONTRACT NO. |                  | CONTRACT NO. |
| PLOT DATE = 12/7/2022   | DATE -     | REVISED - |                              | SCALE: NOT TO SCALE SHEET                  | OF                                 | SHEETS STA. | TO STA. |                                           | ILLINOIS FED. AI | D PROJECT    |