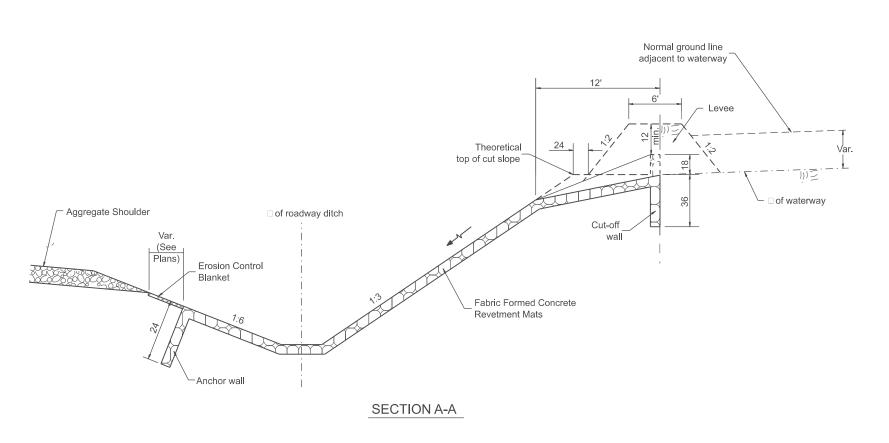

SECTION D-D

All slope ratios are expressed as units of vertical displacement to units of horizontal displacement (V:H).

All dimensions are in inches unless otherwise noted.

| USER NAME = thomas.cox | DESIGNED - | REVISED - |  |
|------------------------|------------|-----------|--|
|                        | DRAWN -    | REVISED - |  |
|                        | CHECKED -  | REVISED - |  |
| PLOT DATE = 11/11/2024 | DATE -     | REVISED - |  |