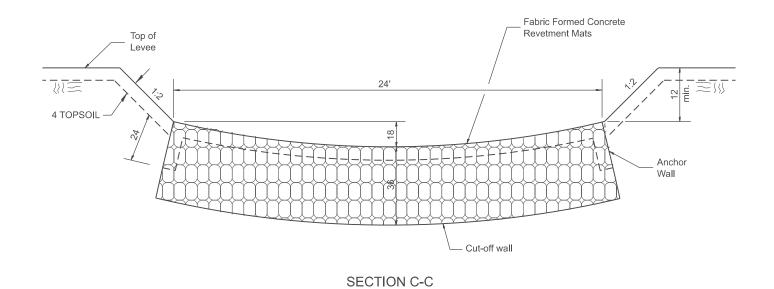

SECTION D-D

All slope ratios are expressed as units of vertical displacement to units of horizontal displacement (V:H).

All dimensions are in inches unless otherwise noted.

| USER NAME = thomas.cox | DESIGNED - | REVISED - |  |
|------------------------|------------|-----------|--|
|                        | DRAWN -    | REVISED - |  |
|                        | CHECKED -  | REVISED - |  |
| PLOT DATE = 11/11/2024 | DATE -     | REVISED - |  |