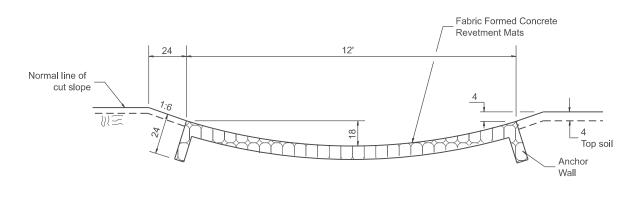

SECTION D-D

All slope ratios are expressed as units of vertical displacement to units of horizontal displacement (V:H).

All dimensions are in inches unless otherwise noted.

| USER NAME = thomas.cox | DESIGNED - | REVISED - |  |
|------------------------|------------|-----------|--|
|                        | DRAWN -    | REVISED - |  |
|                        | CHECKED -  | REVISED - |  |
| PLOT DATE = 11/11/2024 | DATE -     | REVISED - |  |