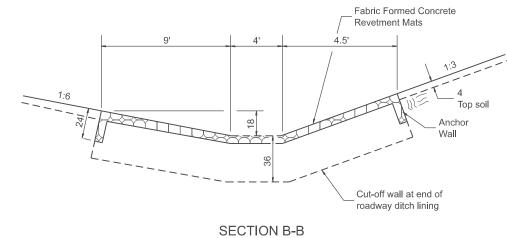

SECTION D-D

All slope ratios are expressed as units of vertical displacement to units of horizontal displacement (V:H).

All dimensions are in inches unless otherwise noted.

| USER NAME = thomas.cox | DESIGNED - | REVISED - |  |
|------------------------|------------|-----------|--|
|                        | DRAWN -    | REVISED - |  |
|                        | CHECKED -  | REVISED - |  |
| PLOT DATE = 11/11/2024 | DATE -     | REVISED - |  |