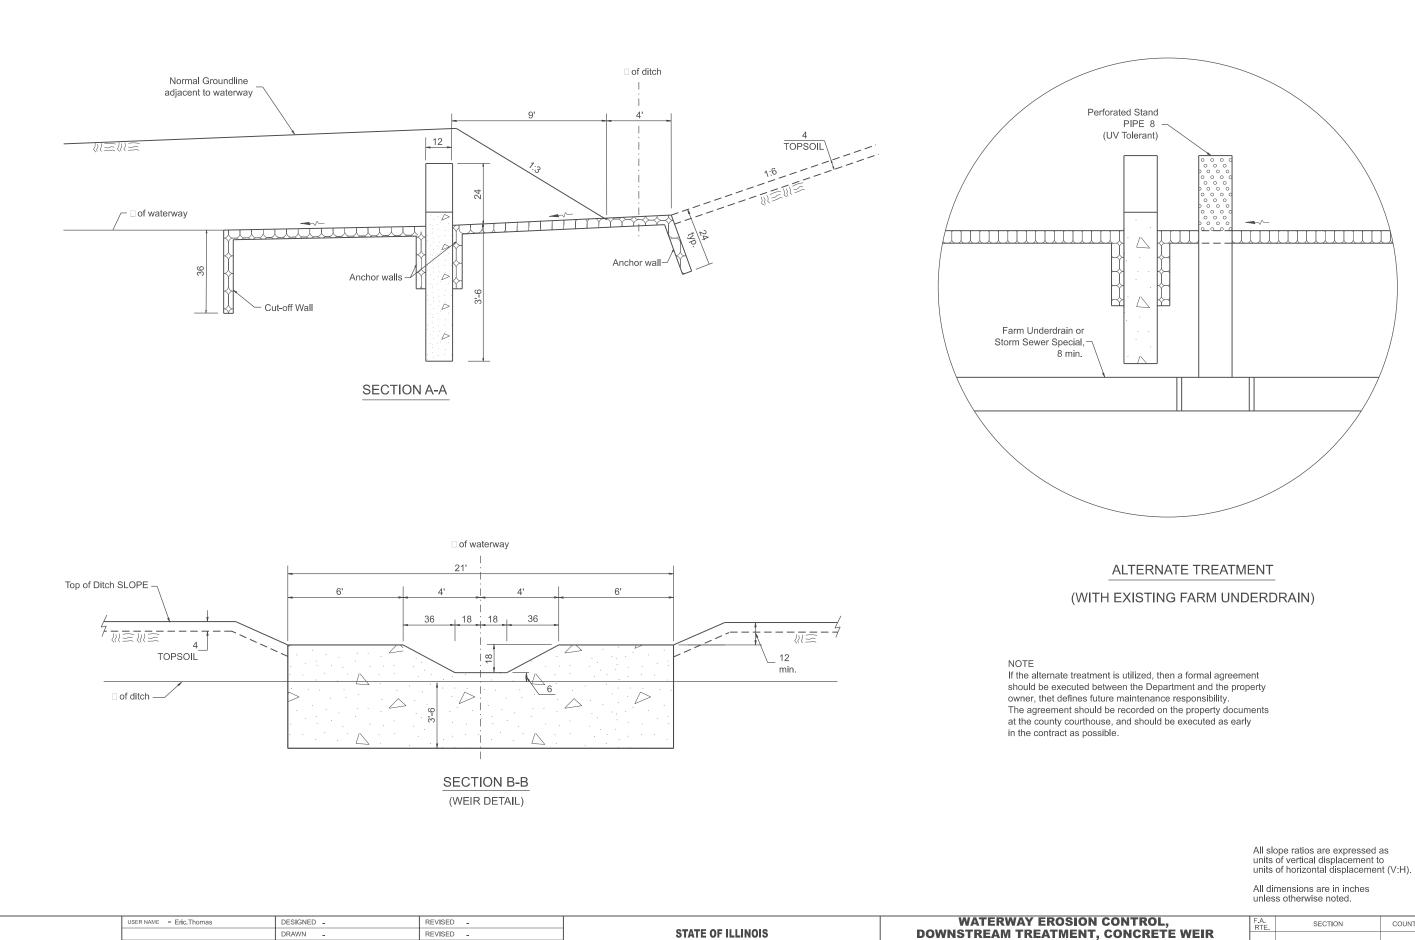

| DRAWN -   | REVISED _ | STATE OF ILLINOIS            | DOWNSTREAM '                | TREAT  |
|-----------|-----------|------------------------------|-----------------------------|--------|
| CHECKED - | REVISED _ | DEPARTMENT OF TRANSPORTATION |                             |        |
| DATE -    | REVISED - |                              | SCALE: NOT TO SCALE SHEET 2 | OF 2 5 |

PLOT DATE = 12/7/2022

| ROSION CONTROL,<br>ITMENT, CONCRETE WEIR |      |         | F.A.<br>RTE.                 | SECTION |  | COUNTY       | TOTAL<br>SHEETS | SHEET<br>NO. |
|------------------------------------------|------|---------|------------------------------|---------|--|--------------|-----------------|--------------|
|                                          |      |         | DISTRICT 4 DETAIL NO