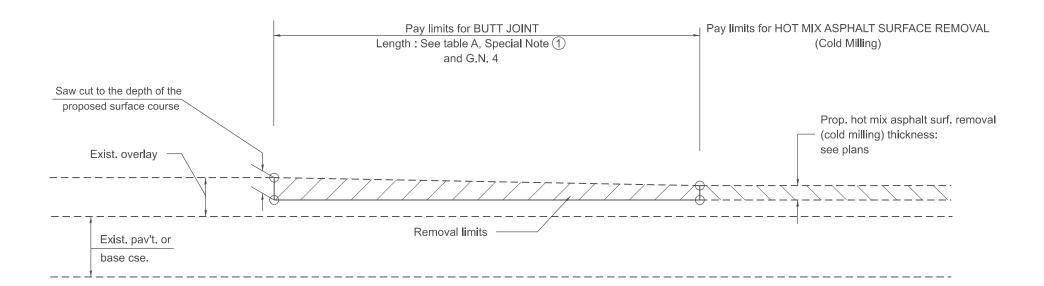

## CASE 3 : HOT MIX ASPHALT SURFACE REMOVAL (COLD MILLING) TIE-IN TO EXISTING BITUMINOUS TAPER

All dimensions are in inches unless otherwise noted.

| USER NAME = Eric.Thomas DESIGNED - REVISED -                                                                                                                                         | BUTT JOINTS                  |  | SECTION                          | COUNTY | SHEETS       | SHEET |
|--------------------------------------------------------------------------------------------------------------------------------------------------------------------------------------|------------------------------|--|----------------------------------|--------|--------------|-------|
| DRAWN - REVISED - STATE OF ILLINOIS                                                                                                                                                  |                              |  |                                  |        | OTTLETO      |       |
| CHECKED - REVISED - DEPARTMENT OF TRANSPORTATION                                                                                                                                     | DEPARTMENT OF TRANSPORTATION |  | DISTRICT 4 STANDARD NO. 406101 C |        | CONTRACT NO. |       |
| PLOT DATE         = 12/17/2022         DATE         _         REVISED         _         SCALE: NOT TO SCALE         SHEET         2         OF         3         SHEETS         STA. | TO STA.                      |  | ILLINOIS FED. AID PROJECT        |        |              |       |