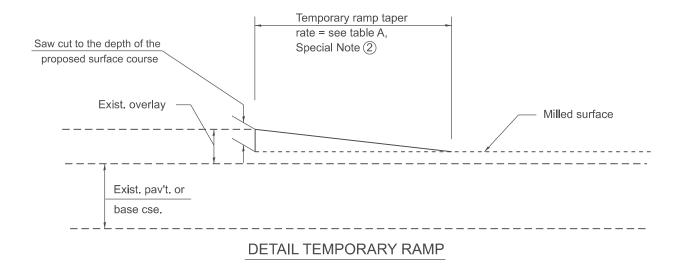

## CASE 3 : HOT MIX ASPHALT SURFACE REMOVAL (COLD MILLING) TIE-IN TO EXISTING BITUMINOUS TAPER

All dimensions are in inches unless otherwise noted.

| USER NAME = Eric.Thomas DESIGNED - REVISED -                                                                                                                                         | BUTT JOINTS                  |  | SECTION                          | COUNTY | SHEETS       | SHEET |
|--------------------------------------------------------------------------------------------------------------------------------------------------------------------------------------|------------------------------|--|----------------------------------|--------|--------------|-------|
| DRAWN - REVISED - STATE OF ILLINOIS                                                                                                                                                  |                              |  |                                  |        | OTTLETO      |       |
| CHECKED - REVISED - DEPARTMENT OF TRANSPORTATION                                                                                                                                     | DEPARTMENT OF TRANSPORTATION |  | DISTRICT 4 STANDARD NO. 406101 C |        | CONTRACT NO. |       |
| PLOT DATE         = 12/17/2022         DATE         _         REVISED         _         SCALE: NOT TO SCALE         SHEET         2         OF         3         SHEETS         STA. | TO STA.                      |  | ILLINOIS FED. AID PROJECT        |        |              |       |