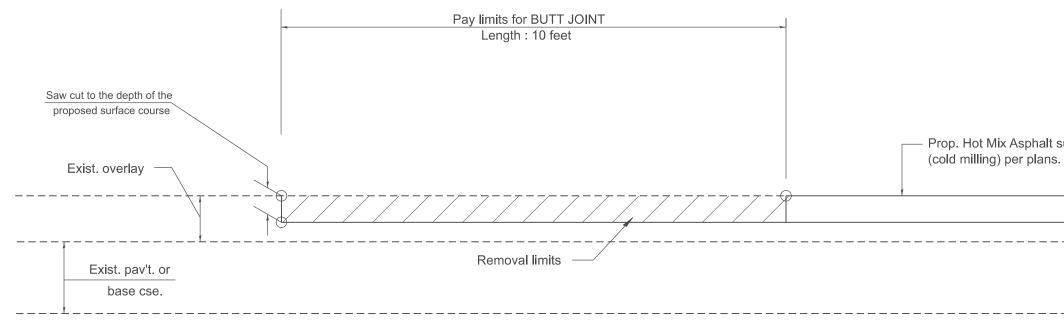

## CASE 4 : SINGLE LIFT OVERLAY WITH EQUIVALENT DEPTH HOT MIX ASPHALT SURFACE REMOVAL (COLD MILLING) TIE-IN TO EXISTING BITUMINOUS TAPER

| USER NAME = Eric. Thomas | DESIGNED - | REVISED - | STATE OF ILLINOIS            | BUTT JOINTS                             |              | F.A.                      | SECTION                  | COUNTY TOTAL | L SHEET |
|--------------------------|------------|-----------|------------------------------|-----------------------------------------|--------------|---------------------------|--------------------------|--------------|---------|
|                          | DRAWN -    | REVISED - |                              |                                         |              |                           |                          | GHEEN        |         |
|                          | CHECKED -  | REVISED - | DEPARTMENT OF TRANSPORTATION |                                         |              | DISTRIC                   | CT 4 STANDARD NO. 406101 | CONTRACT NO. |         |
| PLOT DATE = 12/7/2022    | DATE -     | REVISED - |                              | SCALE: NOT TO SCALE SHEET 3 OF 3 SHEETS | STA. TO STA. | ILLINOIS FED. AID PROJECT |                          | PROJECT      |         |

Prop. Hot Mix Asphalt surf. removal