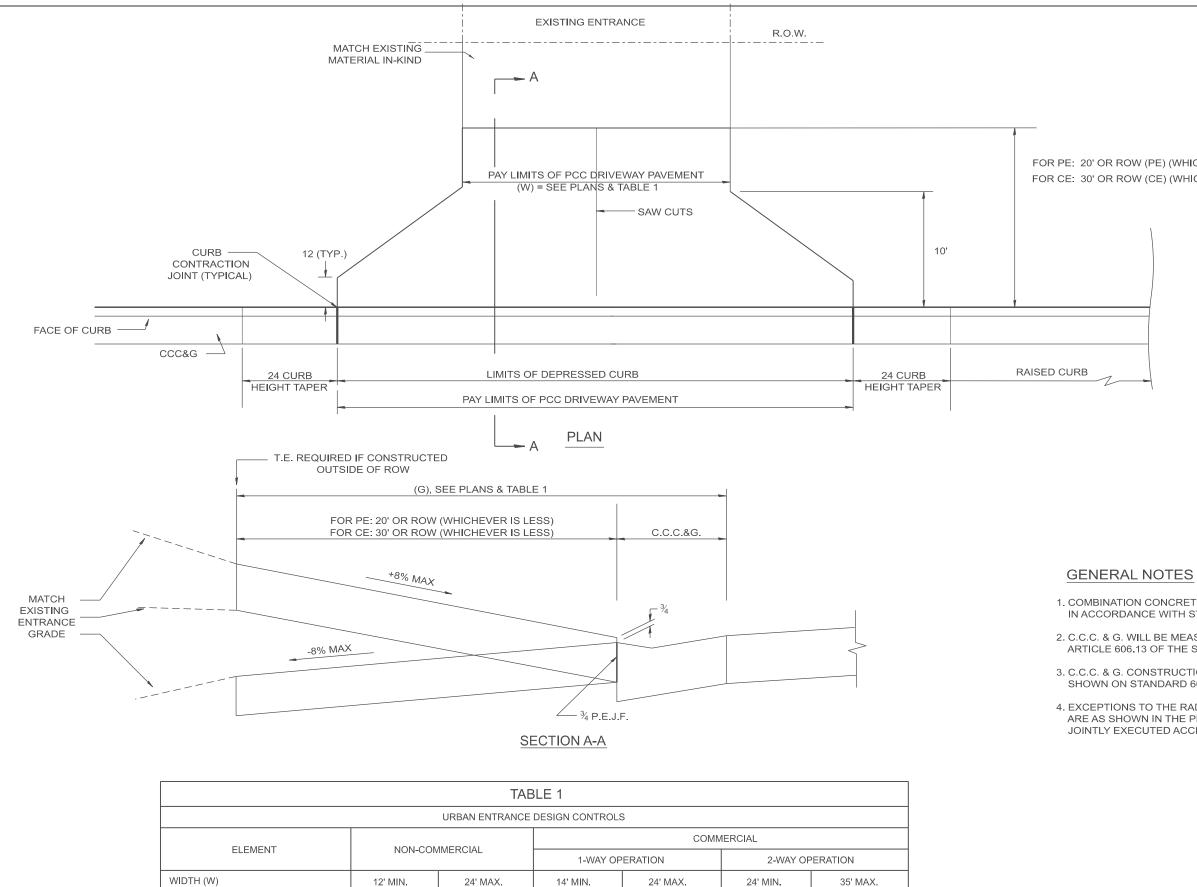

25' MAX.

8%

5' MIN.

15' MIN.

40' MAX.

RADIUS EQUIVALENT 1:1 FLARE (F)

MAX. GRADE (G)

| USER NAME = Eric. Thomas | DESIGNED - | REVISED - |                              | URBAN ENTRANCES WITHOUT SIDEWALKS |             |         | F.A.                                      | SECTION         | COUNTY      | TOTAL  | SHEET |
|--------------------------|------------|-----------|------------------------------|-----------------------------------|-------------|---------|-------------------------------------------|-----------------|-------------|--------|-------|
|                          | DRAWN -    | REVISED - | STATE OF ILLINOIS            |                                   |             |         |                                           |                 |             | UNLETO |       |
|                          | CHECKED _  | REVISED - | DEPARTMENT OF TRANSPORTATION |                                   |             |         | DISTRICT 4 DETAIL NO. 423002 CONTRACT NO. |                 |             |        |       |
| PLOT DATE = 12/7/2022    | DATE -     | REVISED - |                              | SCALE: NOT TO SCALE SHEET OF      | SHEETS STA. | TO STA. |                                           | ILLINOIS FED. / | AID PROJECT |        |       |

40' MAX.

15' MIN.

6%

FOR PE: 20' OR ROW (PE) (WHICHEVER IS LESS) FOR CE: 30' OR ROW (CE) (WHICHEVER IS LESS)

1. COMBINATION CONCRETE CURB & GUTTER SHALL BE DEPRESSED IN ACCORDANCE WITH STANDARD 606001.

2. C.C.C. & G. WILL BE MEASURED FOR PAYMENT AS SPECIFIED IN ARTICLE 606.13 OF THE STANDARD SPECIFICATIONS.

3. C.C.C. & G. CONSTRUCTION JOINTS WILL BE AS SHOWN ON STANDARD 606001.

4. EXCEPTIONS TO THE RADIUS FLARE/PROPERTY LINE RELATIONSHIP ARE AS SHOWN IN THE PLANS FOR COMMON ENTRANCES, WITH JOINTLY EXECUTED ACCESS PERMITS.