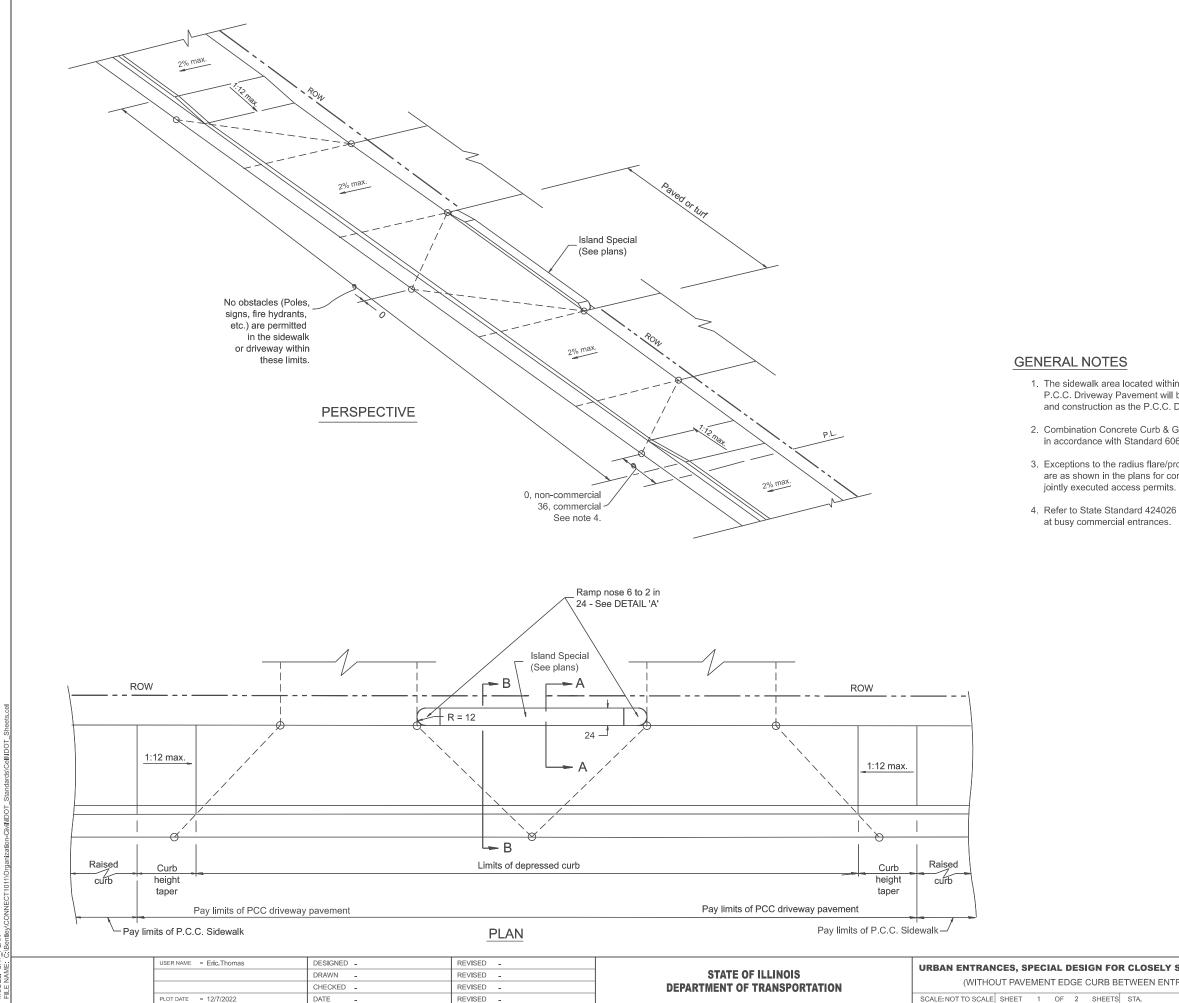

DATE

REVISED -

C DESIGNER NOTES: 1. THIS DRAWING SHOULD BE USED IN CONJUNCTION WITH DISTRICT CADD STD. "URBAN ENTRANCES, 2. THIS DRAWING IS FOR USE WHEN DISTANCE BETWEEN DRIVEWAY FLARES IS LESS THAN 6'. 3. INCLUDE STATE STANDARD 606001 AND APPLICABLE SIDEWALK STANDARDS.

SIDEWALKS."

ШZ

1. The sidewalk area located within the pay limits of P.C.C. Driveway Pavement will be of the same thickness and construction as the P.C.C. Driveway Pavement.

2. Combination Concrete Curb & Gutter shall be depressed in accordance with Standard 606001.

3. Exceptions to the radius flare/property line relationship are as shown in the plans for common entrances, with

4. Refer to State Standard 424026 for detectable warnings