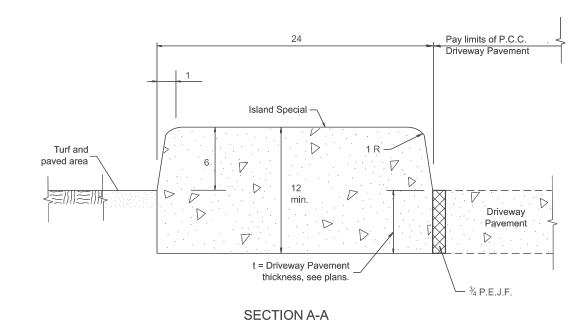

## ISLAND SPECIAL

All dimensions are in inches unless otherwise noted.

|  | USER NAME = Eric.Thomas | DESIGNED - | REVISED - | STATE OF ILLINOIS DEPARTMENT OF TRANSPORTATION | URBAN ENTRANCES, SPECIAL DESIGN FOR CLOSELY SPACED ENTRANCES RTE. SECTION | F.A. SECTION                 | COUNTY TOTAL | SHEET |
|--|-------------------------|------------|-----------|------------------------------------------------|---------------------------------------------------------------------------|------------------------------|--------------|-------|
|  |                         | DRAWN -    | REVISED - |                                                | (MITHOUT DAVIMENT FOOD OURD RETWEEN ENTRANCES)                            | RIE.                         | SHEETS       | NO.   |
|  |                         | CHECKED -  | REVISED - |                                                | (WITHOUT PAVEMENT EDGE CURB BETWEEN ENTRANCES)                            | DISTRICT 4 DETAIL NO. 423121 | CONTRACT NO. |       |
|  | PLOT DATE = 12/7/2022   | DATE -     | REVISED - |                                                | SCALE: NOT TO SCALE SHEET 2 OF 2 SHEETS STA. TO STA.                      | ILLINOIS FED. AID            | D PROJECT    |       |