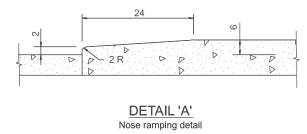

## ISLAND SPECIAL

All dimensions are in inches unless otherwise noted.

|  | USER NAME = Eric.Thomas | DESIGNED - | REVISED - | STATE OF ILLINOIS DEPARTMENT OF TRANSPORTATION | URBAN ENTRANCES, SPECIAL DESIGN FOR CLOSELY SPACED ENTRANCES RTE. SECTION | F.A. SECTION                 | COUNTY TOTAL | SHEET |
|--|-------------------------|------------|-----------|------------------------------------------------|---------------------------------------------------------------------------|------------------------------|--------------|-------|
|  |                         | DRAWN -    | REVISED - |                                                | (MITHOUT DAVIMENT FOOD OURD RETWEEN ENTRANCES)                            | RIE.                         | SHEETS       | NO.   |
|  |                         | CHECKED -  | REVISED - |                                                | (WITHOUT PAVEMENT EDGE CURB BETWEEN ENTRANCES)                            | DISTRICT 4 DETAIL NO. 423121 | CONTRACT NO. |       |
|  | PLOT DATE = 12/7/2022   | DATE -     | REVISED - |                                                | SCALE: NOT TO SCALE SHEET 2 OF 2 SHEETS STA. TO STA.                      | ILLINOIS FED. AID            | D PROJECT    |       |