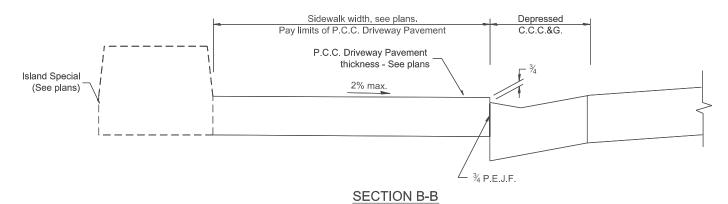

## ISLAND SPECIAL

All dimensions are in inches unless otherwise noted.

|  | USER NAME = Eric.Thomas | DESIGNED - | REVISED - | STATE OF ILLINOIS DEPARTMENT OF TRANSPORTATION | URBAN ENTRANCES, SPECIAL DESIGN FOR CLOSELY SPACED ENTRANCES RTE. SECTION | F.A. SECTION                 | COUNTY TOTAL | SHEET |
|--|-------------------------|------------|-----------|------------------------------------------------|---------------------------------------------------------------------------|------------------------------|--------------|-------|
|  |                         | DRAWN -    | REVISED - |                                                | (MITHOUT DAVIMENT FOOD OURD RETWEEN ENTRANCES)                            | RIE.                         | SHEETS       | NO.   |
|  |                         | CHECKED -  | REVISED - |                                                | (WITHOUT PAVEMENT EDGE CURB BETWEEN ENTRANCES)                            | DISTRICT 4 DETAIL NO. 423121 | CONTRACT NO. |       |
|  | PLOT DATE = 12/7/2022   | DATE -     | REVISED - |                                                | SCALE: NOT TO SCALE SHEET 2 OF 2 SHEETS STA. TO STA.                      | ILLINOIS FED. AID            | D PROJECT    |       |