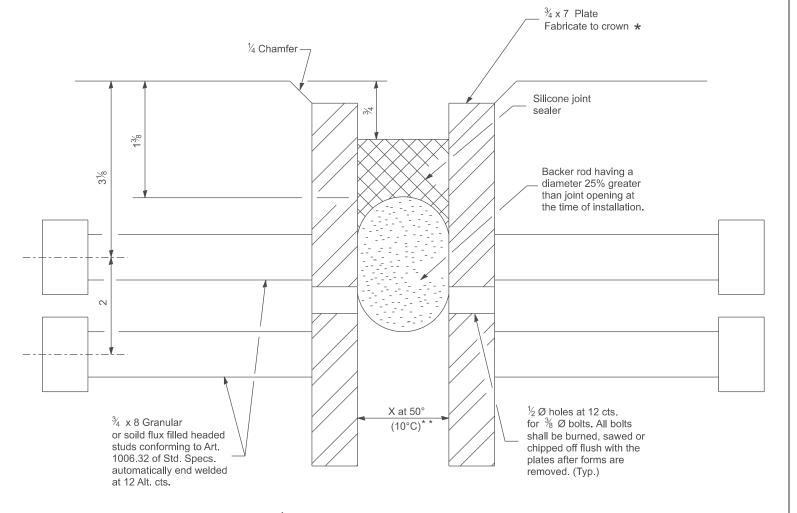

- \* Furnish in segments of 20' maximum length. Maximum space between installed segments shall be ¼. Seal space with Silicone Sealant suitable for Structural Steel.
- \* \* See Silicone Joint Seal Design Chart for Joint Opening (X).

SILICONE JOINT SEAL (STEEL DETAILS)

All dimensions are in inches unless otherwise noted.

| COUNTY SHEETS NO |
|------------------|
| STEETS TO        |
| 01 CONTRACT NO.  |
| FED. AID PROJECT |
| )33<br>IS        |