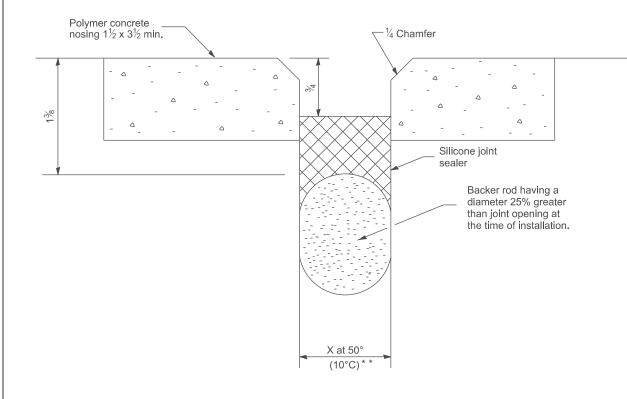

SILICONE JOINT SEAL (CONCRETE DETAILS)

|                                 | SILICONE JOINT SEAL DESIGN CHART |                                  |           |         |
|---------------------------------|----------------------------------|----------------------------------|-----------|---------|
| Joint Opening at 50° F. (10° C) |                                  | Length Contributing to Expansion |           |         |
|                                 | inch                             | mm                               | feet      | meter   |
|                                 | 1                                | 25                               | 0 - 40    | 0 - 12  |
|                                 | 1½                               | 38                               | 40 - 80   | 12 - 24 |
|                                 | 2                                | 51                               | 80 - 120  | 24 - 37 |
|                                 | 21/3                             | 64                               | 120 - 160 | 37 - 49 |

- \* Furnish in segments of 20' maximum length. Maximum space between installed segments shall be ¼. Seal space with Silicone Sealant suitable for Structural Steel.
- \* \* See Silicone Joint Seal Design Chart for Joint Opening (X).