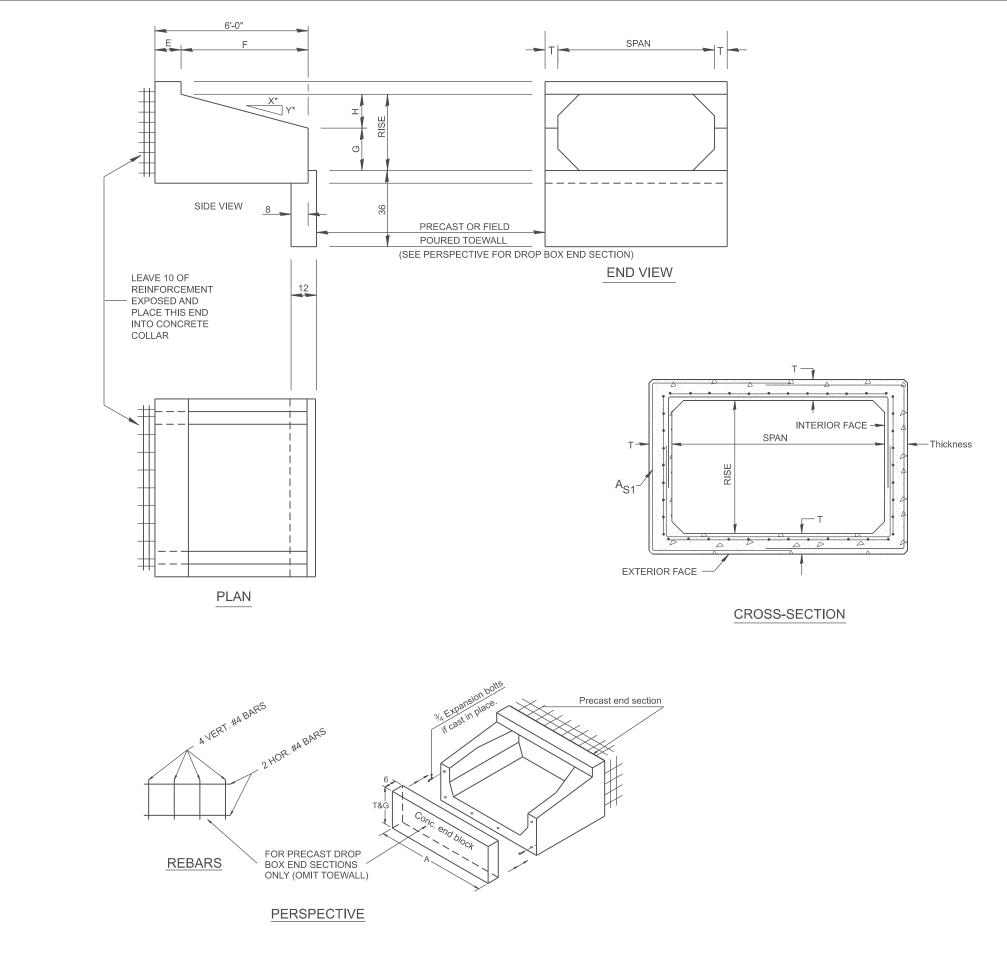

## **GENERAL NOTES:**

- 1. The Box Culvert Sections shall conform to ASTM C1577.
- 2. The External Sealing Band shall conform to ASTM C 877. The appropriate portions of Articles 550.02(I) and 1057.01 of the Standard Specifications shall apply.
- 3. Shop plans for the Precast Reinforced Box Culvert Sections, End Sections and Drop Box End Sections shall be submitted in accordance with Article 540.06 of the Standard Specifications.
- 4. All dimensions shall be verified with the Supplier.

All dimensions are in inches unless otherwise noted.

PRECAST CONCRETE BOX CULVERTS (SPECIAL), END SECTION (SPECIAL), & DROP BOX END SECTIONS (SPECIAL)
SCALE SHEET OF SHEETS STA. TO S SCALE: NOT TO SCALE SHEET