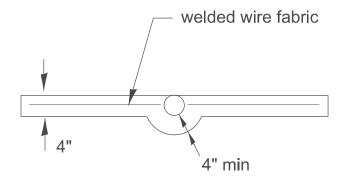

section A-A typical

All dimensions are in inches unless otherwise noted.

| USER NAME = Eric.Thomas | DESIGNED - | REVISED - |                              | UNDERDRAIN OUTLET PROTECTION                         |       | SECTION                                   | COUNTY | TOTAL SHEET |
|-------------------------|------------|-----------|------------------------------|------------------------------------------------------|-------|-------------------------------------------|--------|-------------|
|                         | DRAWN -    | REVISED _ | STATE OF ILLINOIS            | ONDERDRAIN COTEET I NOTECTION                        | IXIL. |                                           |        | GILLIO IVO. |
|                         | CHECKED -  | REVISED _ | DEPARTMENT OF TRANSPORTATION |                                                      | DIS   | DISTRICT 4 DETAIL NO. 601001 CONTRACT NO. |        | ΓNO.        |
| PLOT DATE = 12/7/2022   | DATE -     | REVISED - |                              | SCALE: NOT TO SCALE SHEET 1 OF 2 SHEETS STA. TO STA. |       | ILLINOIS FED. AID PROJECT                 |        |             |