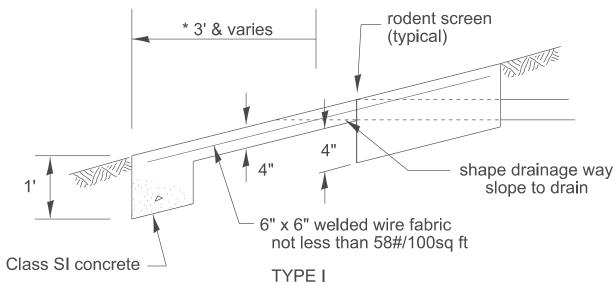

Outlets are to be constructed in accordance with applicable portions of Section 606 of the Standard Specifications.

This work will be measured for payment at the contract unit price per cubic yard for CLASS SI CONCRETE OUTLET PROTECTOR and at the contract unit price per square yard for WELDED WIRE FABRIC 6 X 6.

Excavation and backfill required for this work will not be measured for payment.

Rodent Screens shall be in accordance with Article 601.05 of the Standard Specifications and State Standard 601101.

| Quantities for *Standard Protector |          |       |  |  |  |
|------------------------------------|----------|-------|--|--|--|
| Type                               | Class SI | WWF   |  |  |  |
|                                    | Cu Yd    | Sq Yd |  |  |  |
| I                                  | .63      | 2.75  |  |  |  |
| II                                 | .88      | 3.75  |  |  |  |
| III                                | 1.39     | 6.75  |  |  |  |

Consider uning this type instead of the precast headwalls.
Discuss with your Project Engineer prior to use.
The intent of this design is to reduce the cleaning required for and prevent grass from growing at the end of the pipe and blo