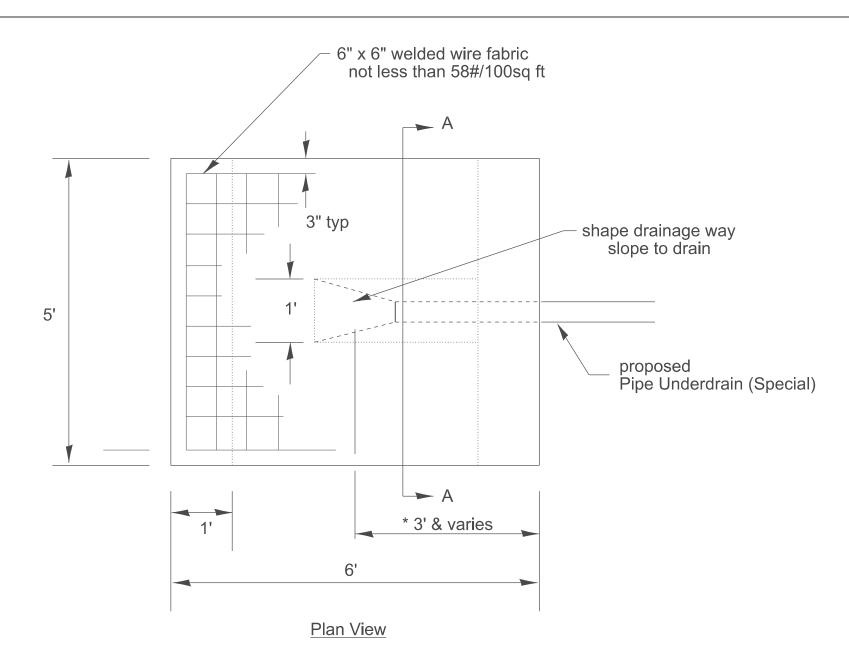

Outlets are to be constructed in accordance with applicable portions of Section 606 of the Standard Specifications.

This work will be measured for payment at the contract unit price per cubic yard for CLASS SI CONCRETE OUTLET PROTECTOR and at the contract unit price per square yard for WELDED WIRE FABRIC 6 X 6.

Excavation and backfill required for this work will not be measured for payment.

Rodent Screens shall be in accordance with Article 601.05 of the Standard Specifications and State Standard 601101.

| Quantities for *Standard Protector |          |       |  |  |  |
|------------------------------------|----------|-------|--|--|--|
| Type                               | Class SI | WWF   |  |  |  |
|                                    | Cu Yd    | Sq Yd |  |  |  |
| I                                  | .63      | 2.75  |  |  |  |
| II                                 | .88      | 3.75  |  |  |  |
| III                                | 1.39     | 6.75  |  |  |  |

section A-A typical

All dimensions are in inches unless otherwise noted.

| USER NAME = Eric.Thomas | DESIGNED - | REVISED - |                              | UNDERDRAIN OUTLET PROTECTION                         |       | SECTION                                   | COUNTY | TOTAL SHEET |
|-------------------------|------------|-----------|------------------------------|------------------------------------------------------|-------|-------------------------------------------|--------|-------------|
|                         | DRAWN -    | REVISED _ | STATE OF ILLINOIS            | ONDERDRAIN COTEET I NOTECTION                        | IXIL. |                                           |        | GILLIO IVO. |
|                         | CHECKED -  | REVISED _ | DEPARTMENT OF TRANSPORTATION |                                                      | DIS   | DISTRICT 4 DETAIL NO. 601001 CONTRACT NO. |        | ΓNO.        |
| PLOT DATE = 12/7/2022   | DATE -     | REVISED - |                              | SCALE: NOT TO SCALE SHEET 1 OF 2 SHEETS STA. TO STA. |       | ILLINOIS FED. AID PROJECT                 |        |             |