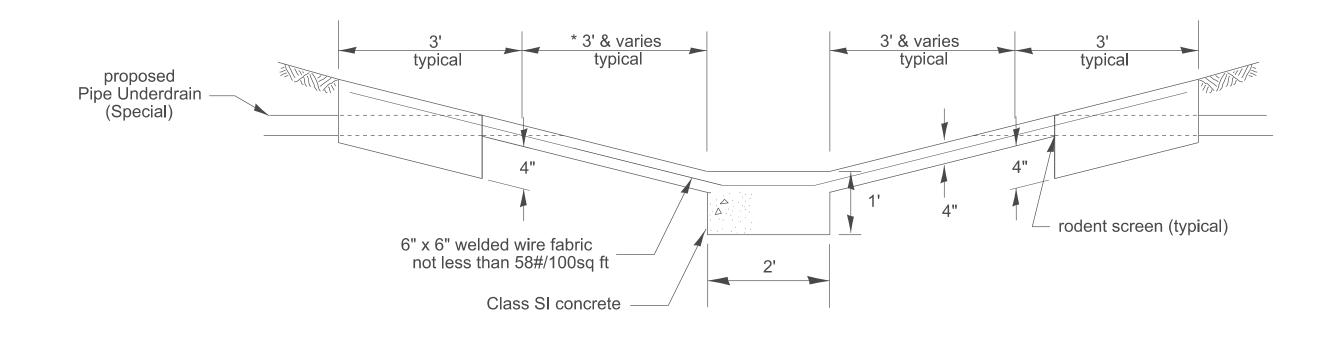

All dimensions are in inches unless otherwise noted.

| USER NAME = Eric.Thomas | DESIGNED - | REVISED - |                              | UNDERDRAIN OUTLET PROTECTION                         | F.A. SECTION                 | COUNTY TOTAL SHEET |
|-------------------------|------------|-----------|------------------------------|------------------------------------------------------|------------------------------|--------------------|
|                         | DRAWN -    | REVISED _ | STATE OF ILLINOIS            | ONDERDRAIN COTEET TROTECTION                         | 1012.                        | ONEETO NO.         |
|                         | CHECKED -  | REVISED _ | DEPARTMENT OF TRANSPORTATION |                                                      | DISTRICT 4 DETAIL NO. 601001 | C