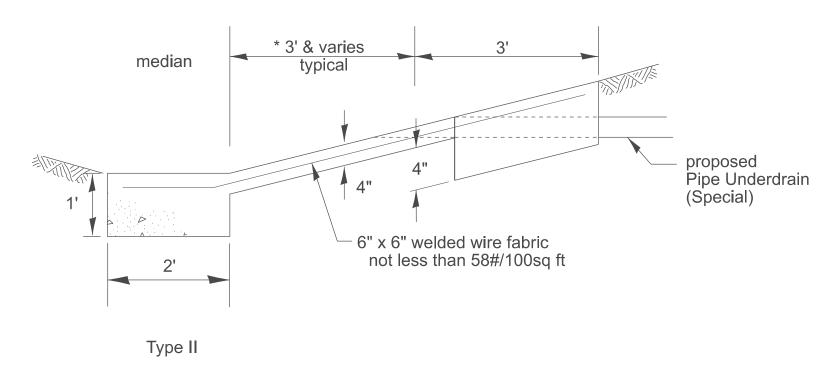

All dimensions are in inches unless otherwise noted.

| USER NAME = Eric.Thomas | DESIGNED - | REVISED - |                              | UNDERDRAIN OUTLET PROTECTION                         | F.A. SECTION                 | COUNTY TOTAL SHEET |
|-------------------------|------------|-----------|------------------------------|------------------------------------------------------|------------------------------|--------------------|
|                         | DRAWN -    | REVISED _ | STATE OF ILLINOIS            | ONDERDRAIN COTEET TROTECTION                         | 1012.                        | ONEETO NO.         |
|                         | CHECKED -  | REVISED _ | DEPARTMENT OF TRANSPORTATION |                                                      | DISTRICT 4 DETAIL NO. 601001 |