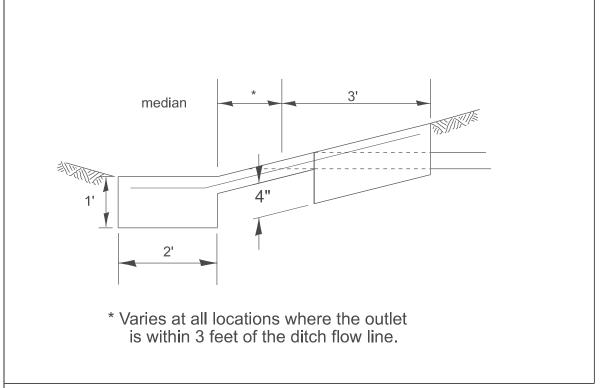

All dimensions are in inches unless otherwise noted.

| USER NAME = Eric.Thomas | DESIGNED - | REVISED - |                              | UNDERDRAIN OUTLET PROTECTION                         | F.A. SECTION                 | COUNTY TOTAL SHEET |
|-------------------------|------------|-----------|------------------------------|------------------------------------------------------|------------------------------|--------------------|
|                         | DRAWN -    | REVISED _ | STATE OF ILLINOIS            | ONDERDRAIN COTEET TROTECTION                         | 1012.                        | ONEETO NO.         |
|                         | CHECKED -  | REVISED _ | DEPARTMENT OF TRANSPORTATION |                                                      | DISTRICT 4 DETAIL NO. 601001