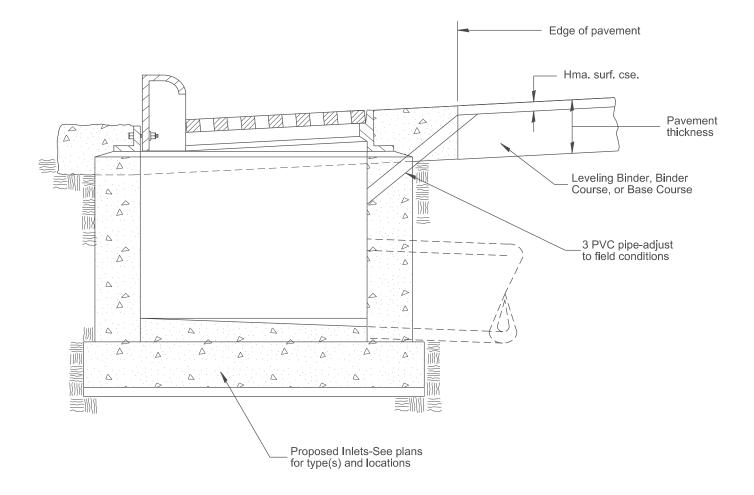

## **GENERAL NOTES:**

- Temporary Drainage This work consists of furnishing and installing a 3 PVC pipe in the proposed inlet to facilitate drainage off the pavement prior to the placement of bituminous surface course.
- 2. Adequate pavement drainage shall be maintained during all phases of construction.
- 3. The PVC pipe is to be filled with mortar prior to surface course placement.
- 4. This detail applies to all inlet types.

All dimensions are in inches unless otherwise noted.

| USER NAME = Eric.Thomas | DESIGNED - | REVISED - |                                                | TEMPORARY INLET DRAINAGE TREATMENT               | F.A. SECTION                 | COUNTY TOTAL SHEET |
|-------------------------|------------|-----------|------------------------------------------------|--------------------------------------------------|------------------------------|--------------------|
|                         | DRAWN -    | REVISED - | STATE OF ILLINOIS DEPARTMENT OF TRANSPORTATION | TEMPORARI INCELI DRAMAGE INCATMENT               | 1112.                        | SHEETS NO.         |
|                         | CHECKED -  | REVISED - |                                                |                                                  | DISTRICT 4 DETAIL NO. 602401 | CONTRACT NO.       |
| PLOT DATE = 12/7/2022   | DATE -     | REVISED - |                                                | SCALE: NOT TO SCALE SHEET OF SHEETS STA. TO STA. | ILLINOIS FEI                 | D. AID PROJECT     |