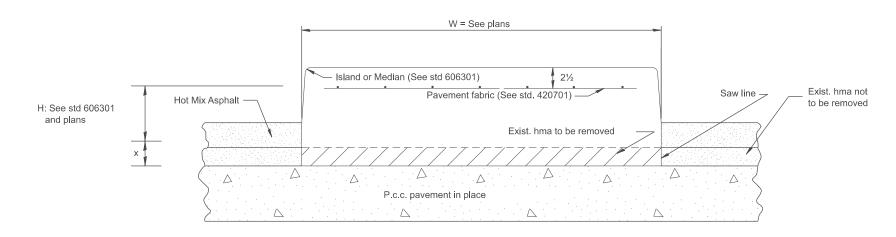

P.C.C. PAVEMENT

PREVIOUSLY RESURFACED P.C.C. PAVEMENT

LEGEND

X = thickness of proposed overlay (see plans)

H = height of island or median (see std 606301 and plans)

W = width of island or median (see plans)

## **GENERAL NOTES:**

1. This work shall consist of constructing P.C. concrete Islands and medians of variable width as shown on the plans and in accordance to the applicable portions of section 606 of the Standard Specifications and Standard 606301.

All dimensions are in inches unless otherwise noted.

USER NAME = Eric.Thomas DESIGNED -REVISED -DRAWN -REVISED -CHECKED -REVISED -PLOT DATE = 12/7/2022 DATE REVISED \_

STATE OF ILLINOIS **DEPARTMENT OF TRANSPORTATION** 

P.C. CONCRETE ISLANDS AND MEDIANS (CONSTRUCTED ON TOP OF EXISTING PAVEMENT) SCALE: NOT TO SCALE SHEET 1 OF 2 SHEETS STA.

COUNTY DISTRICT 4 DETAIL NO. 606301 CONTRACT NO.