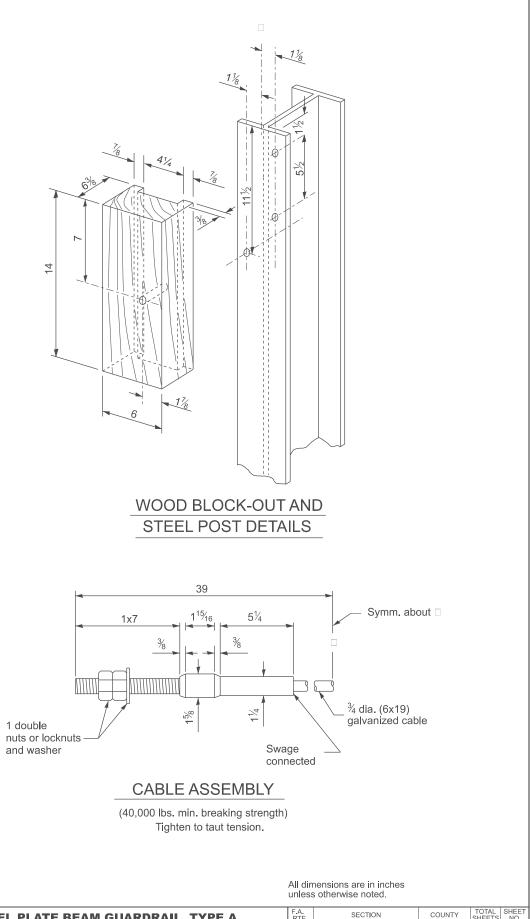

|     |                        |            |           |                              |                                                         | unless otherwise noted.      |                    |
|-----|------------------------|------------|-----------|------------------------------|---------------------------------------------------------|------------------------------|--------------------|
|     | USER NAME = thomas.cox | DESIGNED - | REVISED - |                              | STEEL PLATE BEAM GUARDRAIL, TYPE A.                     | F.A. SECTION                 | COUNTY TOTAL SHEET |
|     |                        | DRAWN -    | REVISED - | STATE OF ILLINOIS            | 6.75 FOOT POSTS                                         |                              |                    |
| PLC |                        | CHECKED _  | REVISED - | DEPARTMENT OF TRANSPORTATION | 0//3100110313                                           | DISTRICT 4 DETAIL NO. 630011 | CONTRACT NO.       |
|     | PLOT DATE = 11/11/2024 | DATE -     | REVISED - |                              | SCALE: NOT TO SCALE SHEET 0004 OF 4 SHEETS STA. TO STA. | ILLINOIS FED. AID            | PROJECT            |
|     |                        |            |           |                              |                                                         |                              |                    |