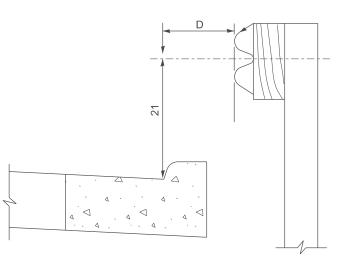

## GUARDRAIL PLACED BEHIND CURB

(D = 0 desirable to 12 maximum)

| V            | W      | L          |           |  |
|--------------|--------|------------|-----------|--|
| V            |        | Steel Post | Wood Post |  |
| 0 - 18       | 24     | 21         | 23        |  |
| >18 - 41.5   | 12     | 8          | 10        |  |
| >41.5 - 53.5 | 12 - 0 | 8          | 10        |  |

## If it is necessary for D to be more than 12 and less than 10' - 0" type M-2 curb and gutter (Std. 606001) shall be used in front of and in advance of the guardrail.

Note: