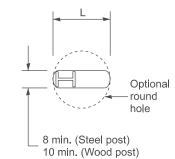

## GUARDRAIL PLACED BEHIND CURB

(D = 0 desirable to 12 maximum)

| V            | W      | L          |           |  |
|--------------|--------|------------|-----------|--|
| V            |        | Steel Post | Wood Post |  |
| 0 - 18       | 24     | 21         | 23        |  |
| >18 - 41.5   | 12     | 8          | 10        |  |
| >41.5 - 53.5 | 12 - 0 | 8          | 10        |  |