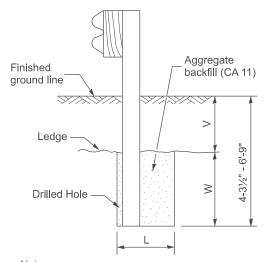

Note: Ledge line is top of rock ledge or hard slag fill.

## FOOTING FOR POST WHEN IMPERVIOUS MATERIAL IS ENCOUNTERED

## GUARDRAIL PLACED BEHIND CURB

(D = 0 desirable to 12 maximum)

| V            | W      | L          |           |  |
|--------------|--------|------------|-----------|--|
| V            |        | Steel Post | Wood Post |  |
| 0 - 18       | 24     | 21         | 23        |  |
| >18 - 41.5   | 12     | 8          | 10        |  |
| >41.5 - 53.5 | 12 - 0 | 8          | 10        |  |