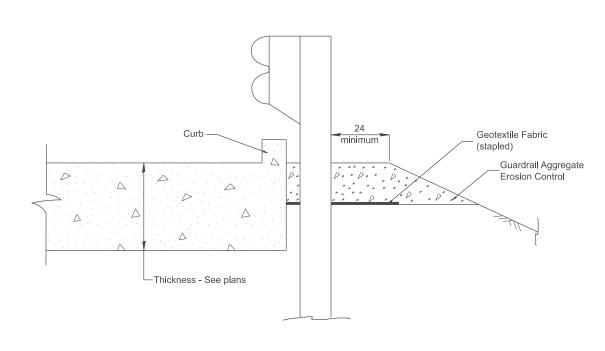

PLAN VIEW

APPROACH SLAB OR SHOULDER PLACEMENT

SECTION A-A

TYPICAL SECTION WITH BRIDGE APPROACH CURB

All dimensions are in inches unless otherwise noted.

| USER NAME = Eric.Thomas | DESIGNED - | REVISED - |                              | GUARDRAIL EROSION CONTROL TREATMENTS                 | F.A.  | SECTION                                   | COUNTY TOTAL SHEET |
|-------------------------|------------|-----------|------------------------------|------------------------------------------------------|-------|-------------------------------------------|--------------------|
|                         | DRAWN -    | REVISED - | STATE OF ILLINOIS            | COARDRAIL ERCOION CONTROL TREATMENTO                 | IXIL. |                                           | SHEETS NO.         |
|                         | CHECKED -  | REVISED - | DEPARTMENT OF TRANSPORTATION |                                                      | DIS   | DISTRICT 4 DETAIL NO. 630101 CONTRACT NO. |                    |
| PLOT DATE = 12/7/2022   | DATE -     | REVISED - |                              | SCALE: NOT TO SCALE SHEET 2 OF 2 SHEETS STA. TO STA. |       | ILLINOIS FED. AII                         | D PROJECT          |