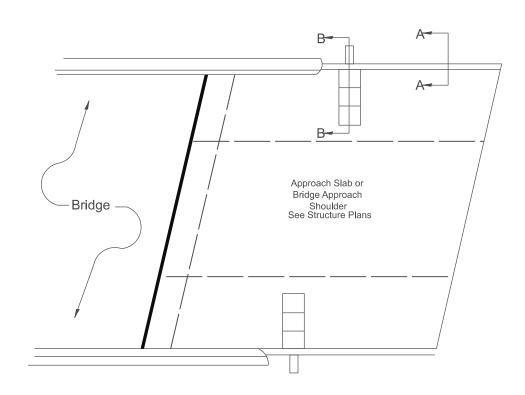

PLAN VIEW

APPROACH SLAB OR SHOULDER PLACEMENT

SECTION A-A

TYPICAL SECTION WITH BRIDGE APPROACH CURB

All dimensions are in inches unless otherwise noted.

| USER NAME = Eric.Thomas | DESIGNED - | REVISED - |                              | GUARDRAIL EROSION CONTROL TREATMENTS                 | F.A.  | SECTION                                   | COUNTY TOTAL SHEET |
|-------------------------|------------|-----------|------------------------------|------------------------------------------------------|-------|-------------------------------------------|--------------------|
|                         | DRAWN -    | REVISED - | STATE OF ILLINOIS            | COARDRAIL ERCOION CONTROL TREATMENTO                 | IXIL. |                                           | SHEETS NO.         |
|                         | CHECKED -  | REVISED - | DEPARTMENT OF TRANSPORTATION |                                                      | DIS   | DISTRICT 4 DETAIL NO. 630101 CONTRACT NO. |                    |
| PLOT DATE = 12/7/2022   | DATE -     | REVISED - |                              | SCALE: NOT TO SCALE SHEET 2 OF 2 SHEETS STA. TO STA. |       | ILLINOIS FED. AII                         | D PROJECT          |