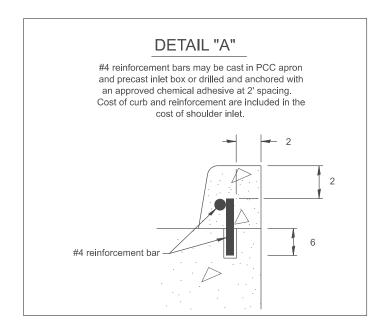

PLAN VIEW

APPROACH SLAB OR SHOULDER PLACEMENT

SECTION A-A

TYPICAL SECTION WITH BRIDGE APPROACH CURB

All dimensions are in inches unless otherwise noted.

| USER NAME = Eric.Thomas | DESIGNED - | REVISED - |                              | GUARDRAIL EROSION CONTROL TREATMENTS                 | F.A.  | SECTION                                   | COUNTY TOTAL SHEET |
|-------------------------|------------|-----------|------------------------------|------------------------------------------------------|-------|-------------------------------------------|--------------------|
|                         | DRAWN -    | REVISED - | STATE OF ILLINOIS            | COARDRAIL ERCOION CONTROL TREATMENTO                 | IXIL. |                                           | SHEETS NO.         |
|                         | CHECKED -  | REVISED - | DEPARTMENT OF TRANSPORTATION |                                                      | DIS   | DISTRICT 4 DETAIL NO. 630101 CONTRACT NO. |                    |
| PLOT DATE = 12/7/2022   | DATE -     | REVISED - |                              | SCALE: NOT TO SCALE SHEET 2 OF 2 SHEETS STA. TO STA. |       | ILLINOIS FED. AII                         | D PROJECT          |