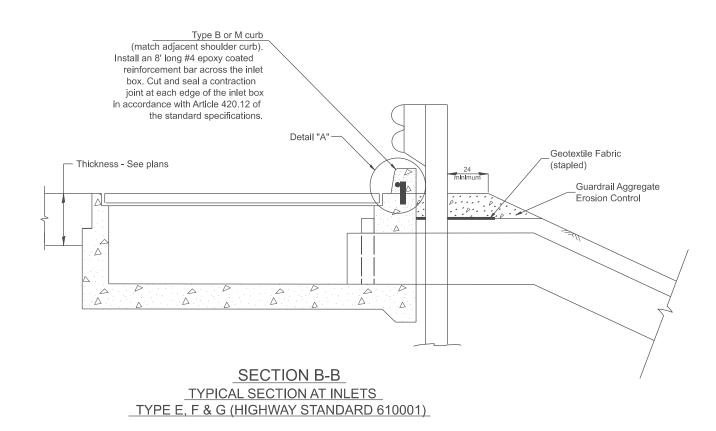

PLAN VIEW

APPROACH SLAB OR SHOULDER PLACEMENT

SECTION A-A

TYPICAL SECTION WITH BRIDGE APPROACH CURB

All dimensions are in inches unless otherwise noted.

| USER NAME = Eric.Thomas | DESIGNED - | REVISED - |                              | GUARDRAIL EROSION CONTROL TREATMENTS                 | F.A.  | SECTION                                   | COUNTY TOTAL SHEET |
|-------------------------|------------|-----------|------------------------------|------------------------------------------------------|-------|-------------------------------------------|--------------------|
|                         | DRAWN -    | REVISED - | STATE OF ILLINOIS            | COARDRAIL ERCOION CONTROL TREATMENTO                 | IXIL. |                                           | SHEETS NO.         |
|                         | CHECKED -  | REVISED - | DEPARTMENT OF TRANSPORTATION |                                                      | DIS   | DISTRICT 4 DETAIL NO. 630101 CONTRACT NO. |                    |
| PLOT DATE = 12/7/2022   | DATE -     | REVISED - |                              | SCALE: NOT TO SCALE SHEET 2 OF 2 SHEETS STA. TO STA. |       | ILLINOIS FED. AII                         | D PROJECT          |