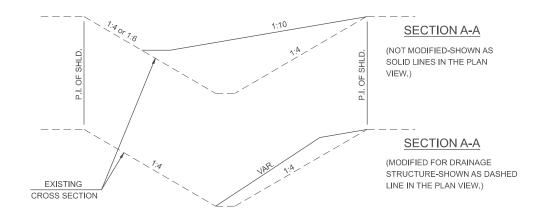

## **GENERAL NOTES**

- 1. ALL 1:10 SLOPES SHOWN ON THIS DETAIL SHALL BE CONSTRUCTED 1:10 OR FLATTER.
- 2. ANY EXISTING DRAINAGE STRUCTURES LOCATED WITHIN THE 80' WORKING AREA SHALL BE MODIFIED OR LEFT IN PLACE AS SHOWN ON THE PLANS. WHERE THE EXISTING DRAINAGE STRUCTURES ARE TO REMAIN IN PLACE, THE SLOPES ARE TO BE CONSTRUCTED AS SHOWN AS MODIFIED SLOPES ON THIS DETAIL AND AS DIRECTED BY THE ENGINEER.
- 3. THE SLOPES AS SHOWN ON THIS DETAIL SHALL APPLY TO BOTH ENDS OF THE BRIDGE
- 4. ATTENUATOR BASE AND BARREL ARRAY SHALL BE INSTALLED IN ACCORDANCE WITH STATE STANDARD 643001 AND MANUFACTURER'S SPECIFICATIONS.

All slope ratios are expressed as units of vertical displacement to units of horizontal displacement (V:H)

All dimensions are in inches unless otherwise noted.

| USER NAME = Eric.Thomas | DESIGNED - | REVISED - |   |
|-------------------------|------------|-----------|---|
|                         | DRAWN -    | REVISED - |   |
|                         | CHECKED -  | REVISED - |   |
| PLOT DATE = 12/7/2022   | DATE -     | REVISED - | 1 |