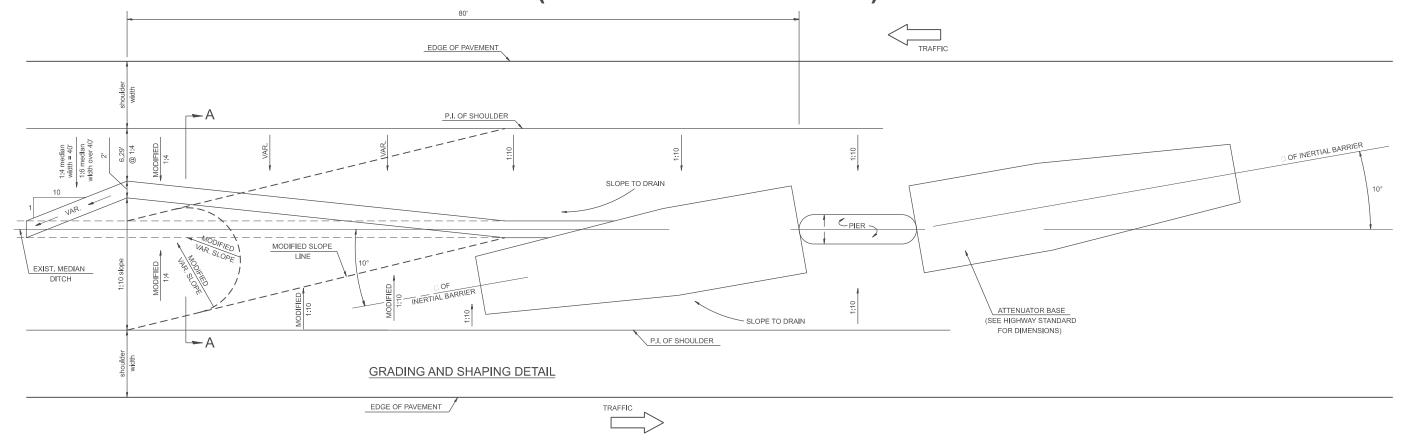

## **DETAIL OF INERTIAL BARRIERS** (55 MPH DESIGN - 40' MEDIAN)

## **GENERAL NOTES**

- 1. ALL 1:10 SLOPES SHOWN ON THIS DETAIL SHALL BE CONSTRUCTED 1:10 OR FLATTER.
- 2. ANY EXISTING DRAINAGE STRUCTURES LOCATED WITHIN THE 80' WORKING AREA SHALL BE MODIFIED OR LEFT IN PLACE AS SHOWN ON THE PLANS. WHERE THE EXISTING DRAINAGE STRUCTURES ARE TO REMAIN IN PLACE, THE SLOPES ARE TO BE CONSTRUCTED AS SHOWN AS MODIFIED SLOPES ON THIS DETAIL AND AS DIRECTED BY THE ENGINEER.
- 3. THE SLOPES AS SHOWN ON THIS DETAIL SHALL APPLY TO BOTH ENDS OF THE BRIDGE
- 4. ATTENUATOR BASE AND BARREL ARRAY SHALL BE INSTALLED IN ACCORDANCE WITH STATE STANDARD 643001 AND MANUFACTURER'S SPECIFICATIONS.

All slope ratios are expressed as units of vertical displacement to units of horizontal displacement (V:H)

All dimensions are in inches unless otherwise noted.

| USER NAME = Eric.Thomas | DESIGNED - | REVISED - |   |
|-------------------------|------------|-----------|---|
|                         | DRAWN -    | REVISED - |   |
|                         | CHECKED -  | REVISED - |   |
| PLOT DATE = 12/7/2022   | DATE -     | REVISED - | 1 |