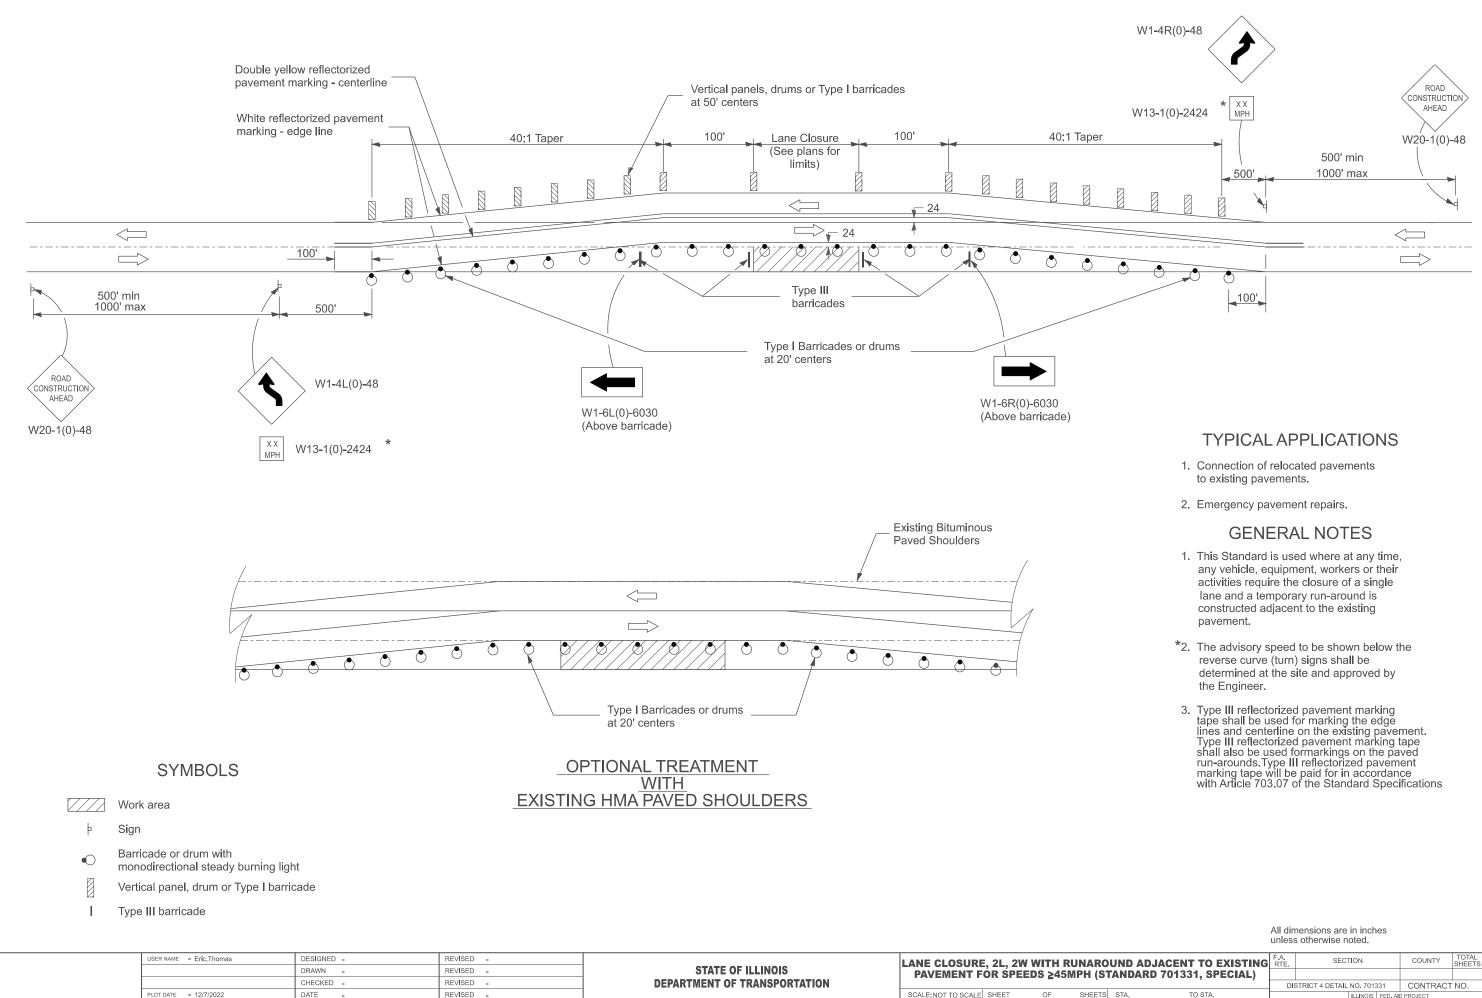

Include State Standard 701331. Review treatments with District Traffic Control Engineer (Technician). Include District Special, Provision. DESIGNER NOTES: - 0 0

SCALE:NOT TO SCALE SHEET OF SHEETS

| OUND ADJACENT TO EXISTING |      |         | F.A.<br>RTE                  | SECTION |          |              | COUNTY         | TOTAL<br>SHEETS | SHEET<br>NO. |  |
|---------------------------|------|---------|------------------------------|---------|----------|--------------|----------------|-----------------|--------------|--|
| STANDARD 701331, SPECIAL) |      |         |                              |         |          |              |                |                 |              |  |
|                           |      |         | DISTRICT 4 DETAIL NO. 701331 |         |          | CONTRACT NO. |                |                 |              |  |
| S                         | STA. | TO STA. |                              |         | ILLINOIS | FED. AI      | D. AID PROJECT |                 |              |  |