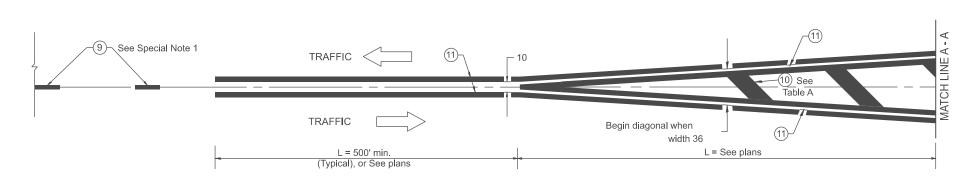

## FLUSH PAVED MEDIAN: RESTRICTED LEFT TURN LANE

## TABLE A

## RECOMMENDED SPACING BETWEEN DIAGONAL LINES

SPEED LIMIT RANGE

CONTINUOUS

INTERSECTION CHANNELIZATION (Includes Width Transitions for Median and Left Turn Lane Introductions)

Less Than 30 mph
50'
15'
30 - 45 mph
75'
20'
Over 45 mph
150'
30'