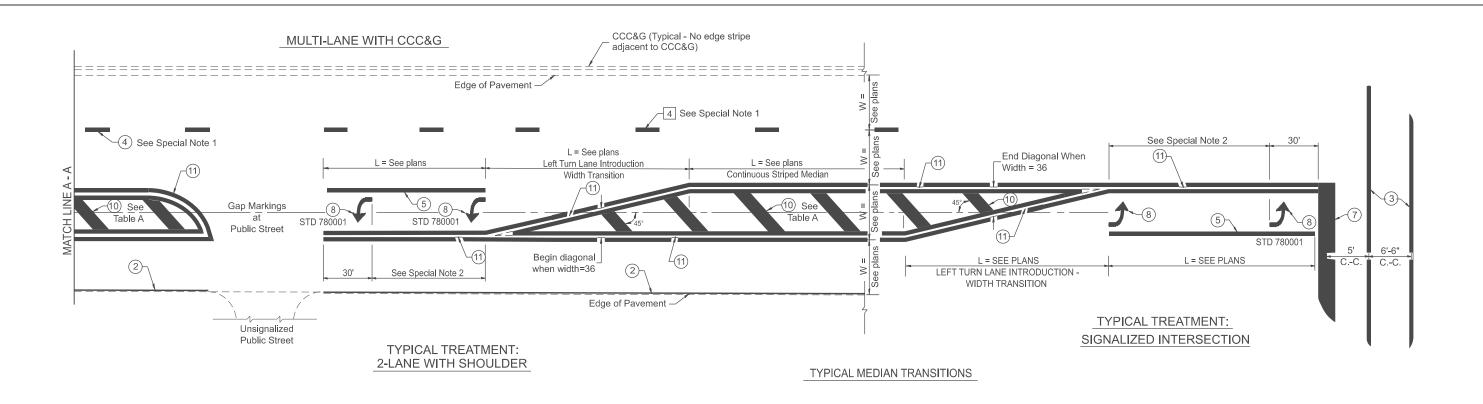

## FLUSH PAVED MEDIAN: RESTRICTED LEFT TURN LANE

## TABLE A

## RECOMMENDED SPACING BETWEEN DIAGONAL LINES

SPEED LIMIT RANGE

CONTINUOUS

INTERSECTION CHANNELIZATION (Includes Width Transitions for Median and Left Turn Lane Introductions)

Less Than 30 mph
50'
15'
30 - 45 mph
75'
20'
Over 45 mph
150'
30'

## MEDIAN INTRODUCTION - WIDTH TRANSITIONS

All dimensions are in inches unless otherwise noted.

|  | USER NAME = Eric.Thomas | DESIGNED - | REVISED - | STATE OF ILLINOIS DEPARTMENT OF TRANSPORTATION | TYPICAL PAVEMENT MARKINGS                           | F.A. SECTION                 | COUNTY TOTAL SHEET |
|--|-------------------------|------------|-----------|------------------------------------------------|-----------------------------------------------------|------------------------------|--------------------|
|  |                         | DRAWN -    | REVISED - |                                                | TITIOAL LAVEINENT MANNINGS                          | TXTE.                        | STEETS NOT         |
|  |                         | CHECKED -  | REVISED - |                                                |                                                     | DISTRICT 4 DETAIL NO. 780001 | CONTRACT NO.       |
|  | PLOT DATE = 12/7/2022   | DATE -     | REVISED - |                                                | SCALE:NOT TO SCALE SHEET 2 OF 2 SHEETS STA. TO STA. | ILLINOIS FED                 | AID PROJECT        |