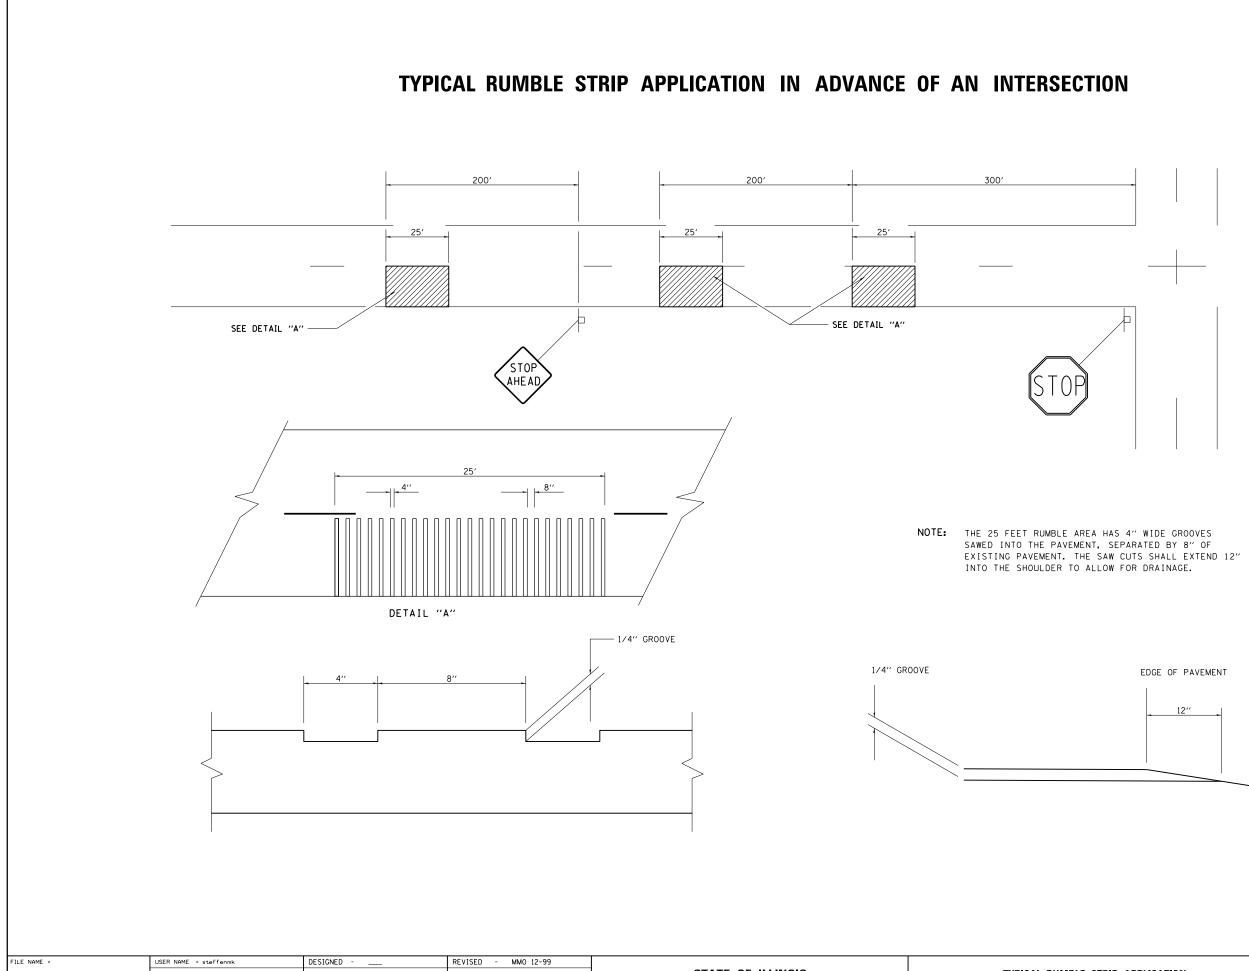

| FILE NAME =                             | USER NAME = steffenmk       | DESIGNED - | REVISED - MMO 12-99 |                              |                |                    |  |
|-----------------------------------------|-----------------------------|------------|---------------------|------------------------------|----------------|--------------------|--|
| c:\pw_work\pwidot\steffenmk\d0125064\Z0 | 055300.dgn                  | DRAWN -    | REVISED - MKS 04-08 | STATE OF ILLINOIS            | TYPICAL RUMBLE |                    |  |
|                                         | PLOT SCALE = 2.0000 ' / in. | CHECKED    | REVISED -           | DEPARTMENT OF TRANSPORTATION |                |                    |  |
|                                         | PLOT DATE = 8/16/2013       | DATE       | REVISED             |                              | SCALE:         | SHEET NO OF SHEETS |  |