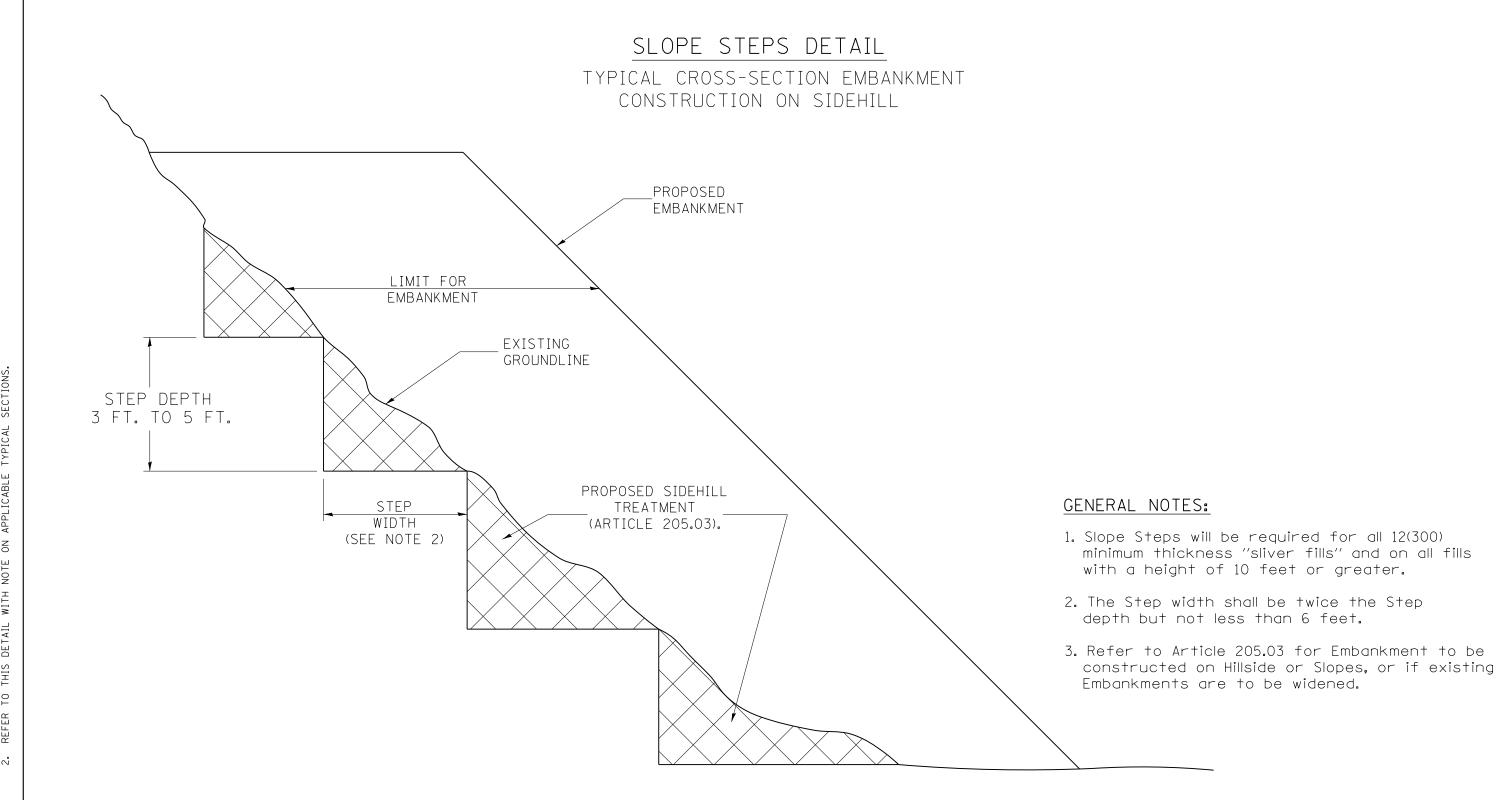

## REPLACEMENT MATERIAL:

STANDARD EMBANKMENT (IN ACCORDANCE WITH 205 OF THE STANDARD SPECIFACATION).

All dimensions are in inches (millimeters) unless otherwise noted.

| 1-1-97 RENUM. L-5.03, NEW REVISION BOX, REVISED TITLE T.P. |                              |                    |                     | F.A. SEC            | CTION             | COUNTY   | TOTAL SHE<br> SHEETS  NO |
|------------------------------------------------------------|------------------------------|--------------------|---------------------|---------------------|-------------------|----------|--------------------------|
| BOX, REVISED GENERAL NOTES.                                | STATE OF ILLINOIS            | SLOPE STEPS DETAIL |                     |                     |                   |          |                          |
| 10-16-06 REVISED TO 2007 SPEC. M.A.                        | DEPARTMENT OF TRANSPORTATION |                    |                     |                     |                   | CONTRACT | NO.                      |
| 5-30-18 MINOR CORRECTION R.D.                              |                              | NOT TO SCALE       | CADD STD. 205001-D4 | FED. ROAD DIST. NO. | ILLINOIS FED. AID |          |                          |