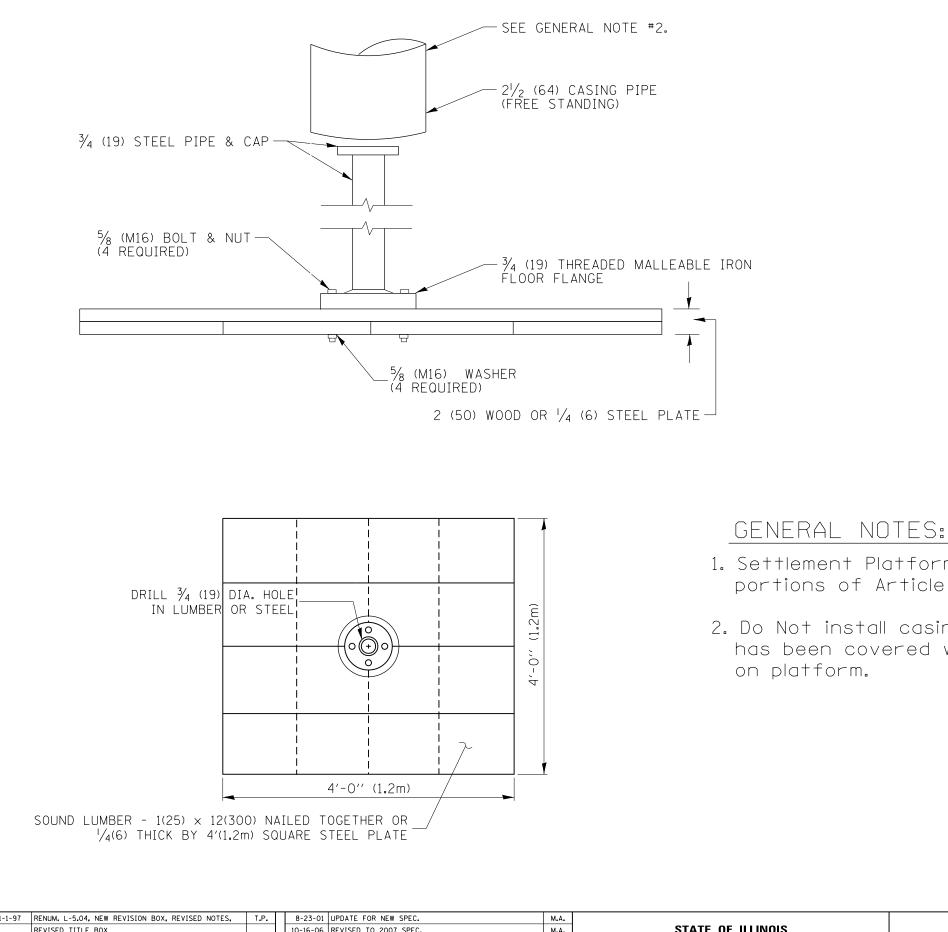

SEE SOILS REPORT AND BUREAU OF MATERIALS FOR USAGE, LOCATIONS, AND SETTLEMENT RATES. CONSIDER USE ON BRIDGE EMBANKMENT AND OTHER SETTLEMENT SENSITIVE FILLS. THIS DRAWING ALLOWS FOR WOODBASE PLATE OPTION. DESIGNER NOTES: -. เป็ญเต

1. Settlement Platform shall be in accordance with the appicable portions of Article 204.06 of the Standard Specifications.

2. Do Not install casing pipe until after one section of  $\frac{3}{4}$  (19 mm) has been covered with earth. The casing pipe should not rest