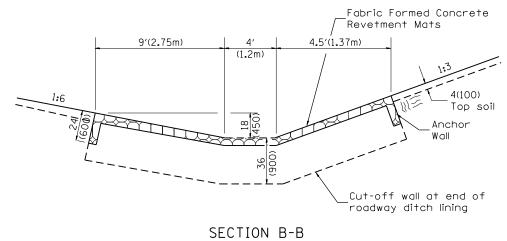

SECTION D-D

SECTION C-C

All slope ratios are expressed as units of vertical displacement to units of horizontal displacement (V:H).

All dimensions are in inches (millimeters) unless otherwise noted.

|  |                   | 27477 25 11111212            | WATERWAY EROSION CONTROL UPSTREAM TREATMENT. | F.A.<br>RTE.                       | SECTION      | COUNTY                       | TOTAL SHEET SHEETS NO. |       |
|--|-------------------|------------------------------|----------------------------------------------|------------------------------------|--------------|------------------------------|------------------------|-------|
|  | STATE OF ILLINOIS |                              | VETMENT MATS                                 |                                    |              |                              |                        |       |
|  |                   | DEPARTMENT OF TRANSPORTATION | NOT TO SCALE                                 | SHT. 2 OF 2<br>CADD STD. 285101-D4 | FED. ROAD DI | IST. NO.   ILLINOIS FED. AII | CONTRACT<br>PROJECT    | T NO. |