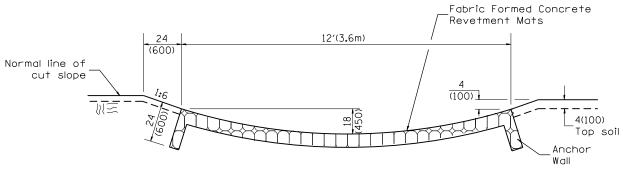

SECTION D-D

SECTION C-C

All slope ratios are expressed as units of vertical displacement to units of horizontal displacement (V:H).

All dimensions are in inches (millimeters) unless otherwise noted.

|  |                   | 27477 25 11111212            | WATERWAY EROSION CONTROL UPSTREAM TREATMENT. | F.A.<br>RTE.                       | SECTION      | COUNTY                       | TOTAL SHEET SHEETS NO. |       |
|--|-------------------|------------------------------|----------------------------------------------|------------------------------------|--------------|------------------------------|------------------------|-------|
|  | STATE OF ILLINOIS |                              | VETMENT MATS                                 |                                    |              |                              |                        |       |
|  |                   | DEPARTMENT OF TRANSPORTATION | NOT TO SCALE                                 | SHT. 2 OF 2<br>CADD STD. 285101-D4 | FED. ROAD DI | IST. NO.   ILLINOIS FED. AII | CONTRACT<br>PROJECT    | T NO. |