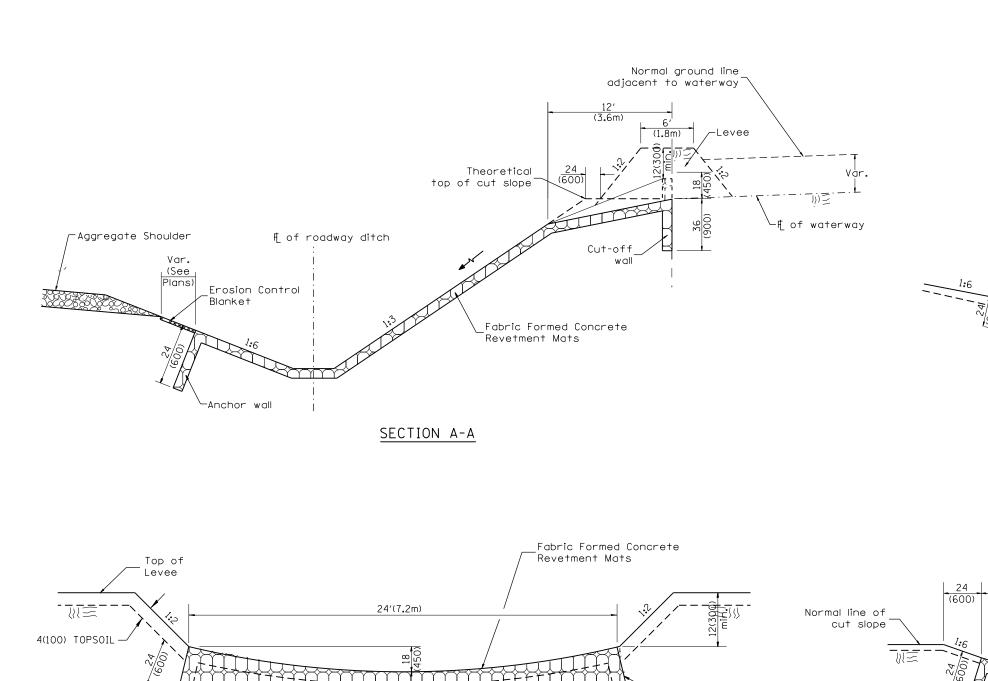

Grade levee slope to f of waterway match waterway ₱ of waterway Earth levee (See plans for limits) 24' -Levee slope (7.2m)Toe of levee (1.8m) Top of levee Cut-off \_Cut-offK Wall Wall for inclusion in plans. Revetment Mats. Levee slope-Top of cut slope  $\mathrel{dash}$ 24(600) min. └ Toe of levee Top of cut slope 4′(1.2m) typ. D Erosion Control Blanket (Article 251.04) 4′(1.2m) Designer NOTEs: 1. Designer to modify this Special Detail sheet, as needed, 2. Include District CADD Detail for Fabric Formed Concrete typ. (3,6m) Fabric Formed Concrete Revetment Mats (Sec. 285) (1.8m) -Roadway|Ditch 4′(1.2m) typ. -Roadway Ditch-Var. (See (Plans) Edge of Mainline Aggregate Shoulder Minimum limits of Erosion Control Blanket 24' (7.2m) EROSION CONTROL BLANKET DETAILS General NOTEs: Edge of Mainline 1. Fabric Formed Concrete Revetment Mats shall conform Aggregate Shoulder to SECTION 285. See plans for Roadway See plans for Roadway Minimum limits of Fabric 2. Erosion Control Blanket shall conform to Article 251.04. Ditch Treatment Formed Concrete Revetment Mats Ditch Treatment All dimensions are in inches (millimeters) unless otherwise noted. PLAN 1-1-97 RENUM. A-12.06, NEW REVISION BOX T.P. SECTION COUNTY WATERWAY EROSION CONTROL, UPSTREAM TREATMENT, STATE OF ILLINOIS 10-16-06 REVISED TO 2007 SPEC. M.A. FABRIC FORMED CONCRETE REVETMENT MATS SHT. 1 OF 2
CADD STD. 285101-D4
FED. ROAD DIST. NO. | ILLINOIS FED. AID PROJECT **DEPARTMENT OF TRANSPORTATION** CONTRACT NO. NOT TO SCALE