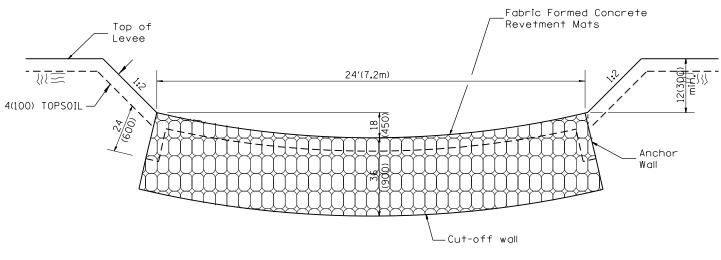

SECTION D-D

SECTION C-C

All slope ratios are expressed as units of vertical displacement to units of horizontal displacement (V:H).

All dimensions are in inches (millimeters) unless otherwise noted.

|  |                   | 27477 25 11111212            | WATERWAY EROSION CONTROL UPSTREAM TREATMENT. | F.A.<br>RTE.                       | SECTION      | COUNTY                       | TOTAL SHEET SHEETS NO. |       |
|--|-------------------|------------------------------|----------------------------------------------|------------------------------------|--------------|------------------------------|------------------------|-------|
|  | STATE OF ILLINOIS |                              | VETMENT MATS                                 |                                    |              |                              |                        |       |
|  |                   | DEPARTMENT OF TRANSPORTATION | NOT TO SCALE                                 | SHT. 2 OF 2<br>CADD STD. 285101-D4 | FED. ROAD DI | IST. NO.   ILLINOIS FED. AII | CONTRACT<br>PROJECT    | T NO. |