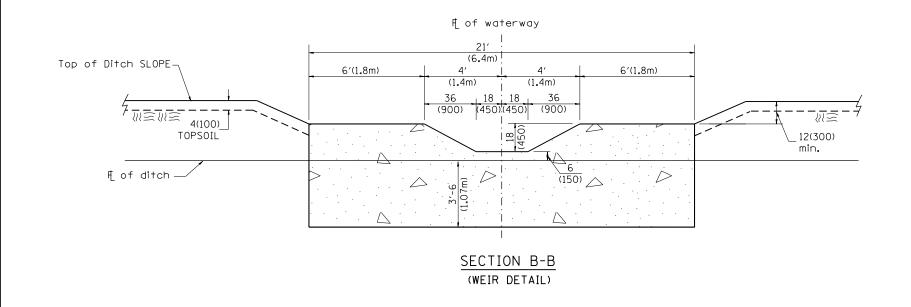

## GENERAL NOTES

STATE OF ILLINOIS

**DEPARTMENT OF TRANSPORTATION** 

- Fabric Formed Concrete Revetment Mats shall conform to Section 285.
- Erosion Control Blanket shall conform to Article 251.04.
   Class SI Concrete shall conform to Section 503.

All dimensions are in inches (millimeters) unless otherwise noted.

SECTION COUNTY WATERWAY EROSION CONTROL, DOWNSTREAM TREATMENT, CONCRETE WEIR SHT. 1 OF 2 CADD STD. 285116-D4 FED. ROAD DIST. NO. | ILLINOIS FED. AID PROJECT CONTRACT NO. NOT TO SCALE