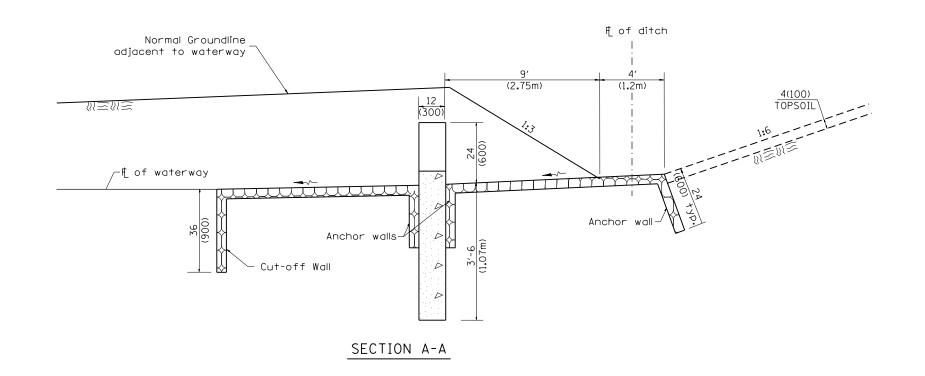

All dimensions are in inches (millimeters) unless otherwise noted.

SECTION COUNTY WATERWAY EROSION CONTROL, DOWNSTREAM TREATMENT, CONCRETE WEIR SHT. 1 OF 2 CADD STD. 285116-D4 FED. ROAD DIST. NO. | ILLINOIS FED. AID PROJECT CONTRACT NO. NOT TO SCALE

All slope ratios are expressed as units of vertical displacement to units of horizontal displacement (V:H).

All dimensions are in inches (millimeters) unless otherwise noted.

| $\Box$ |  | STATE OF ILLINOIS DEPARTMENT OF TRANSPORTATION | WATERWAY EROSION CONTROL, DOWNSTREAM TREATMENT, CONCRETE WEIR | F.A. SECT           | TION COUNTY | TOTAL SHEET NO. |
|--------|--|------------------------------------------------|---------------------------------------------------------------|---------------------|-------------|-----------------|
|        |  |                                                | NOT TO SCALE SHT. 2 OF 2  NOT TO SCALE  CADD STD. 285116-D4   | FED. ROAD DIST. NO. | CONTRACT    | NO.             |