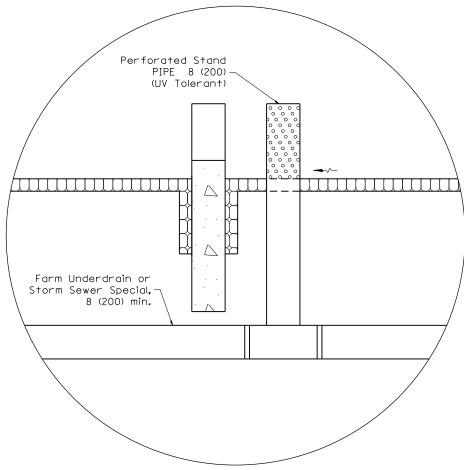

## ALTERNATE TREATMENT

(WITH EXISTING FARM UNDERDRAIN)

## NOTE

If the alternate treatment is utilized, then a formal agreement should be executed between the Department and the property owner, thet defines future maintenance responsibility. The agreement should be recorded on the property documents at the county courthouse, and should be executed as early in the contract as possible.