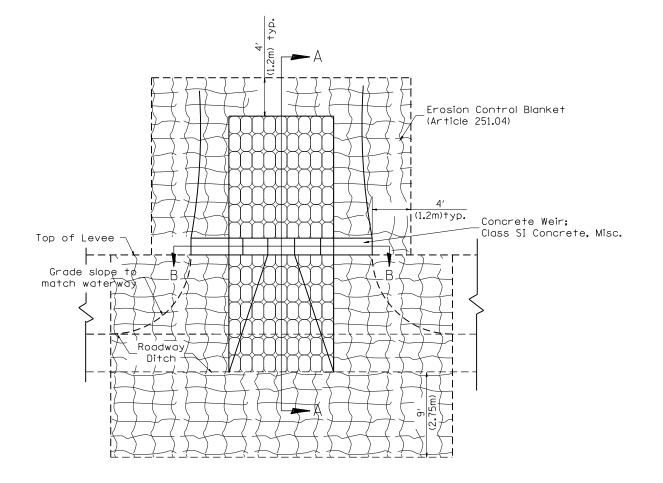

Fabric Formed Concrete Revetment mats (SECTION 285) Concrete Weir; Class SI Concrete, Misc. \_\_\_\_36\_\_\_ (9Φ0) (1.8m) (900) (900) Top of BACK SLOPE -В Grade slope to match waterway Roadway Ditch PLAN

## EROSION CONTROL BLANKET DETAILS

## GENERAL NOTES

STATE OF ILLINOIS

**DEPARTMENT OF TRANSPORTATION** 

- Fabric Formed Concrete Revetment Mats shall conform to Section 285.
- Erosion Control Blanket shall conform to Article 251.04.
   Class SI Concrete shall conform to Section 503.