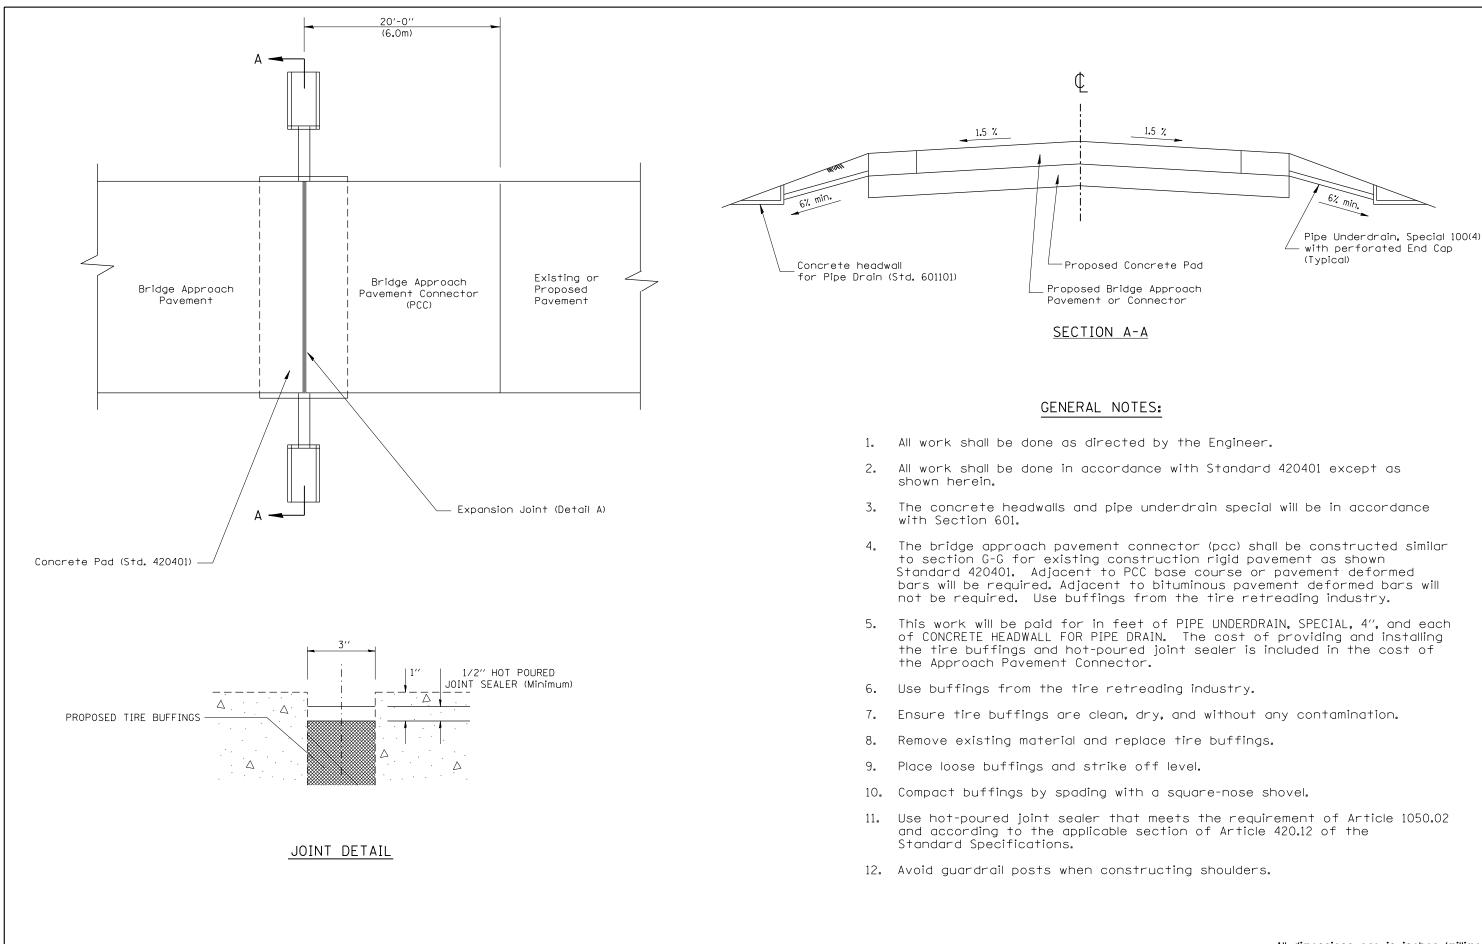

420401 lector. and 4 R NOTE: ude Standards 420001, 601101 an on bridge projects with PCC c "~~ headwalls and UD (spl) 4". Include Use on Pay for DESIGNER 1. Include 2. Use or 3. Pay fo

plans.

.⊆

All dimensions are in inches (millimeters) unless otherwise noted.