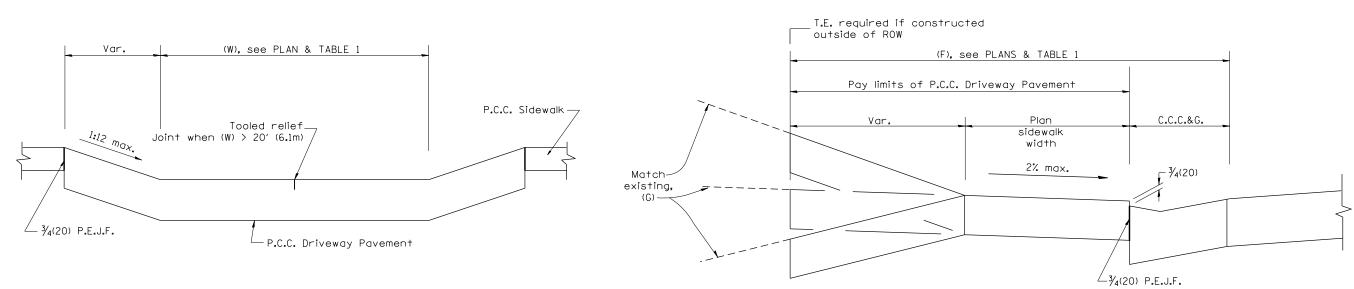

| TABLE 1                         |                                   |                                    |                                    |  |  |  |  |  |  |
|---------------------------------|-----------------------------------|------------------------------------|------------------------------------|--|--|--|--|--|--|
| URBAN ENTRANCE DESIGN CONTROLS  |                                   |                                    |                                    |  |  |  |  |  |  |
| FI FMENT                        |                                   | COMMERCIAL                         |                                    |  |  |  |  |  |  |
| ELEMENI                         | NON-COMMERCIAL                    | 1-WAY OPERATION                    | 2-WAY OPERATION                    |  |  |  |  |  |  |
| WIDTH (W)                       | 12' (3.6 m) MIN. 24' (7.2 m) MAX. | 14′ (4.3 m) MIN. 24′ (7.2 m) MAX.  | 24′ (7.2 m) MIN. 35′ (10.7 m) MAX. |  |  |  |  |  |  |
| RADIUS EQUIVALENT 1:1 FLARE (F) | 5' (1.5 m) MIN. 25' (7.6 m) MAX.  | 15' (4.6 m) MIN. 40' (12.0 m) MAX. | 15' (4.6 m) MIN. 40' (12.0 m) MAX. |  |  |  |  |  |  |
| MAX. GRADE (G)                  | 8%                                | 6%                                 |                                    |  |  |  |  |  |  |

## GENERAL NOTES

- 1. The sidewalk area located within the pay limits of P.C.C. Driveway Pavement will be of the same thickness and construction as the P.C.C. Driveway Pavement.
- 2. Combination Concrete Curb & Gutter shall be depressed in accordance with Standard 606001.
- 3. Exceptions to the radius flare/property line relationship are as shown in the plans for common entrances, with jointly executed access permits.
- 4. Refer to State Standard 424026 for detectable warnings at busy commercial entrances.