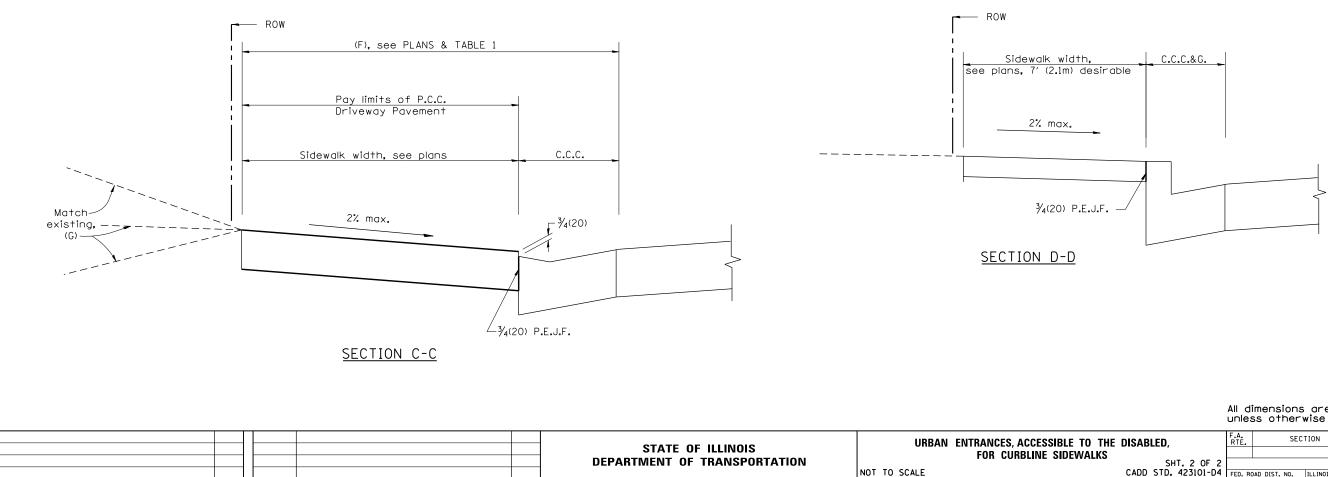

## GENERAL NOTES

- 1. The sidewalk area located within the pay limits of P.C.C. Driveway Pavement will be of the same thickness and construction as the P.C.C. Driveway Pavement.
- 2. Combination Concrete Curb & Gutter shall be depressed in accordance with Standard 606001.
- 3. Exceptions to the radius flare/property line relationship are as shown in the plans for common entrances, with jointly executed access permits.
- 4. Refer to State Standard 424026 for detectable warnings at busy commercial entrances.

## All dimensions are in inches (millimeters) unless otherwise noted.

| BLE TO THE DIS | SABLED,                            | F.A.<br>RTE. | SEC                                  | TION | COUNTY | TOTAL<br>SHEETS           | SHEET<br>NO. |  |
|----------------|------------------------------------|--------------|--------------------------------------|------|--------|---------------------------|--------------|--|
|                | SHT. 2 OF 2<br>CADD STD. 423101-D4 |              | FED. ROAD DIST. NO. ILLINOIS FED. AI |      |        | CONTRACT NO.<br>D PROJECT |              |  |