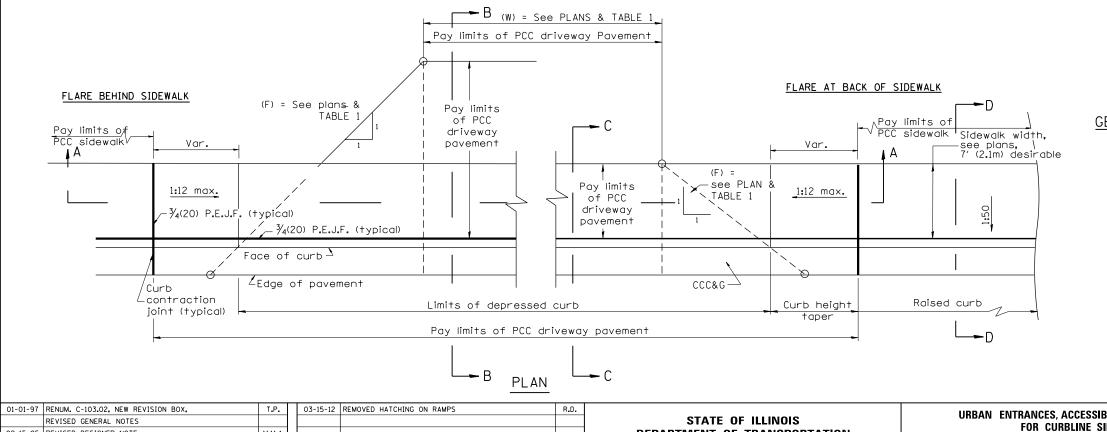

HIGHWAYS"

PERSPECTIVE

2% max.

 $\langle \rangle$ 

FLARE BEHIND SIDEWALK

2% max.

T.E. required if

## GENERAL NOTES

- 1. The sidewalk area located within the pay limits of P.C.C. Driveway Pavement will be of the same thickness and construction as the P.C.C. Driveway Pavement.
- 2. Combination Concrete Curb & Gutter shall be depressed in accordance with Standard 606001.
- 3. Exceptions to the radius flare/property line relationship are as shown in the plans for common entrances, with jointly executed access permits.
- 4. Refer to State Standard 424026 for detectable warnings at busy commercial entrances.

SECTION A-A