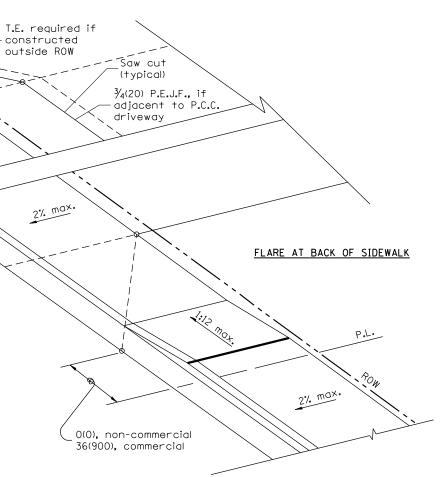

HIGHWAYS"

PERSPECTIVE

2% max.

 $\langle \rangle$ 

FLARE BEHIND SIDEWALK

2% max.

T.E. required if

## GENERAL NOTES

- 1. The sidewalk area located within the pay limits of P.C.C. Driveway Pavement will be of the same thickness and construction as the P.C.C. Driveway Pavement.
- 2. Combination Concrete Curb & Gutter shall be depressed in accordance with Standard 606001.
- 3. Exceptions to the radius flare/property line relationship are as shown in the plans for common entrances, with jointly executed access permits.
- 4. Refer to State Standard 424026 for detectable warnings at busy commercial entrances.