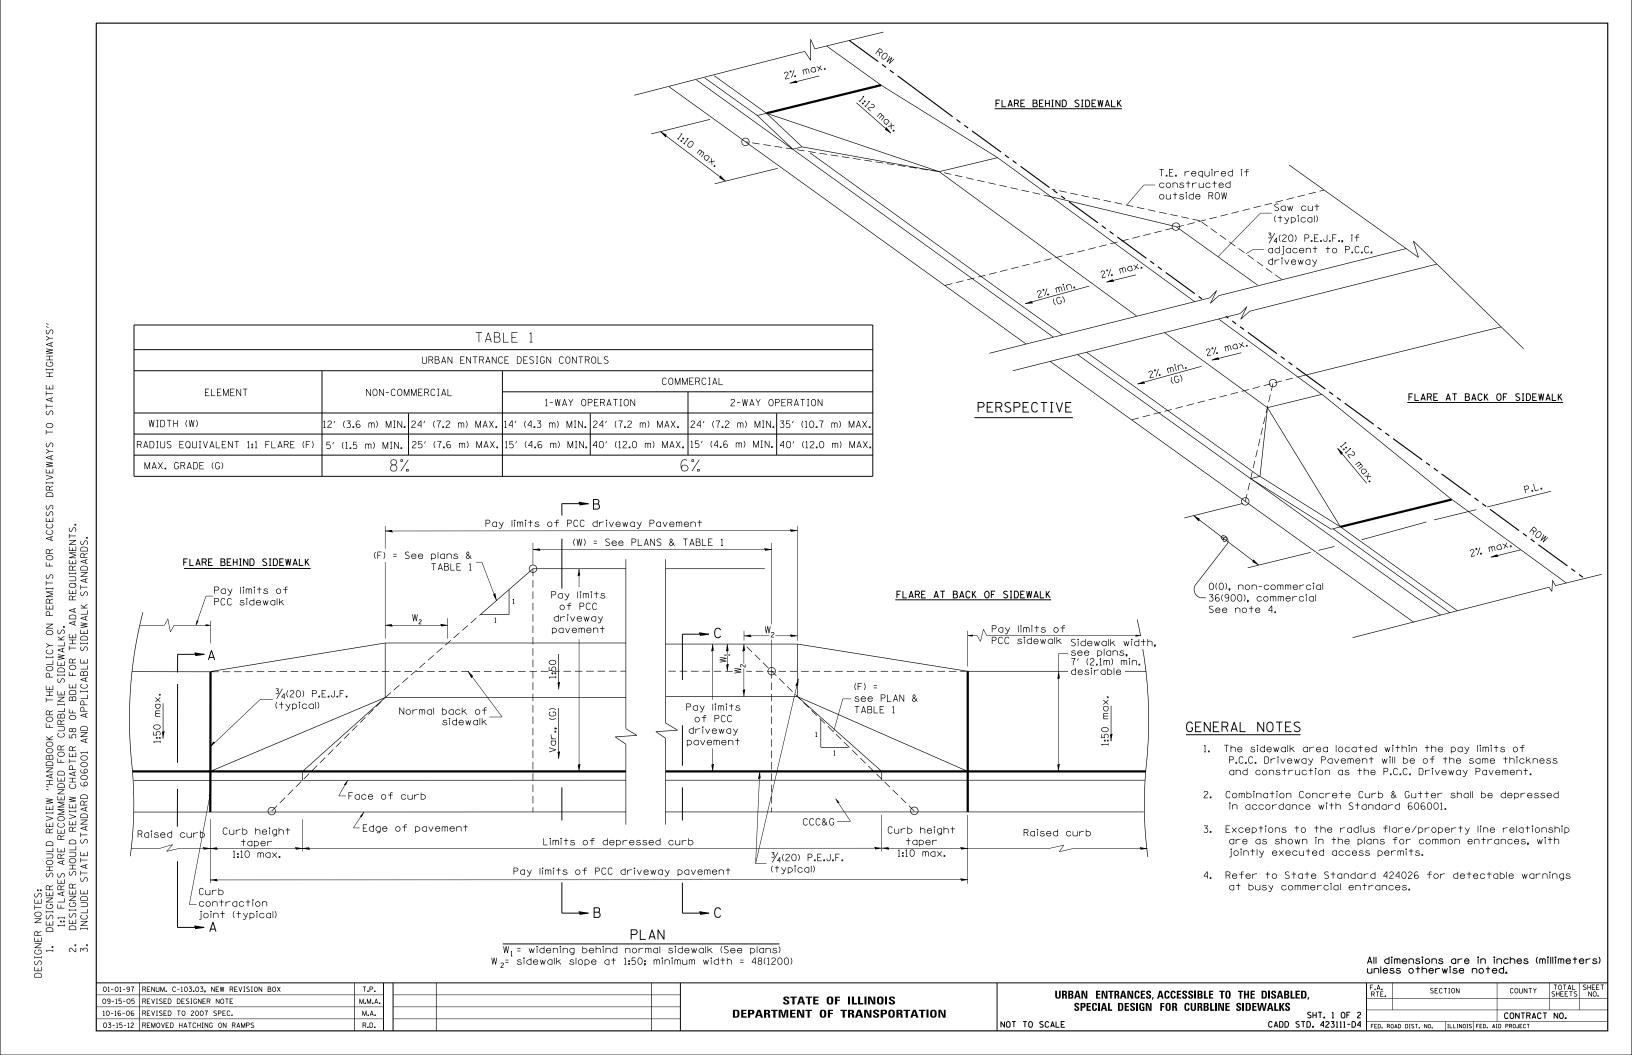

All dimensions are in inches (millimeters) unless otherwise noted.

|  |  | STATE OF ILLINOIS DEPARTMENT OF TRANSPORTATION | URBAN ENTRANCES, ACCESSIBLE TO THE DISABLED, SPECIAL DESIGN FOR CURBLINE SIDEWALKS SHT. 2 OF 2 NOT TO SCALE CADD STD. 423111-D4 | RTE. SE             | ECTION COUNTY                            | TOTAL SHEET<br>SHEETS NO. |
|--|--|------------------------------------------------|---------------------------------------------------------------------------------------------------------------------------------|---------------------|------------------------------------------|---------------------------|
|  |  |                                                |                                                                                                                                 | FED. ROAD DIST. NO. | CONTRACT   ILLINOIS   FED. AID   PROJECT | Γ NO.                     |