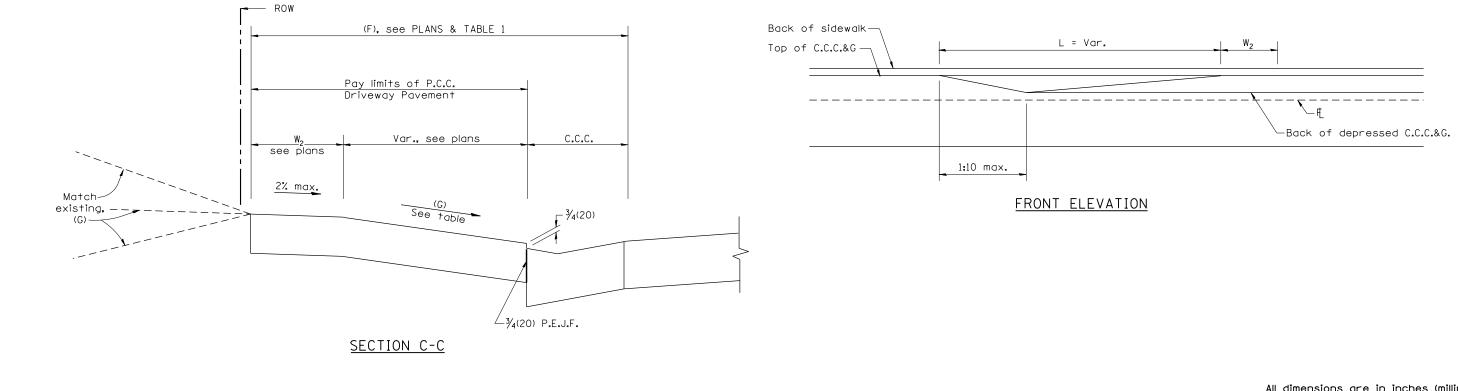

All dimensions are in inches (millimeters) unless otherwise noted.

|  |  | STATE OF ILLINOIS DEPARTMENT OF TRANSPORTATION | URBAN ENTRANCES, ACCESSIBLE TO THE DISABLED, SPECIAL DESIGN FOR CURBLINE SIDEWALKS SHT. 2 OF 2 NOT TO SCALE CADD STD. 423111-D4 | RTE. SE             | ECTION COUNTY                            | TOTAL SHEET<br>SHEETS NO. |
|--|--|------------------------------------------------|---------------------------------------------------------------------------------------------------------------------------------|---------------------|------------------------------------------|---------------------------|
|  |  |                                                |                                                                                                                                 | FED. ROAD DIST. NO. | CONTRACT   ILLINOIS   FED. AID   PROJECT | Γ NO.                     |