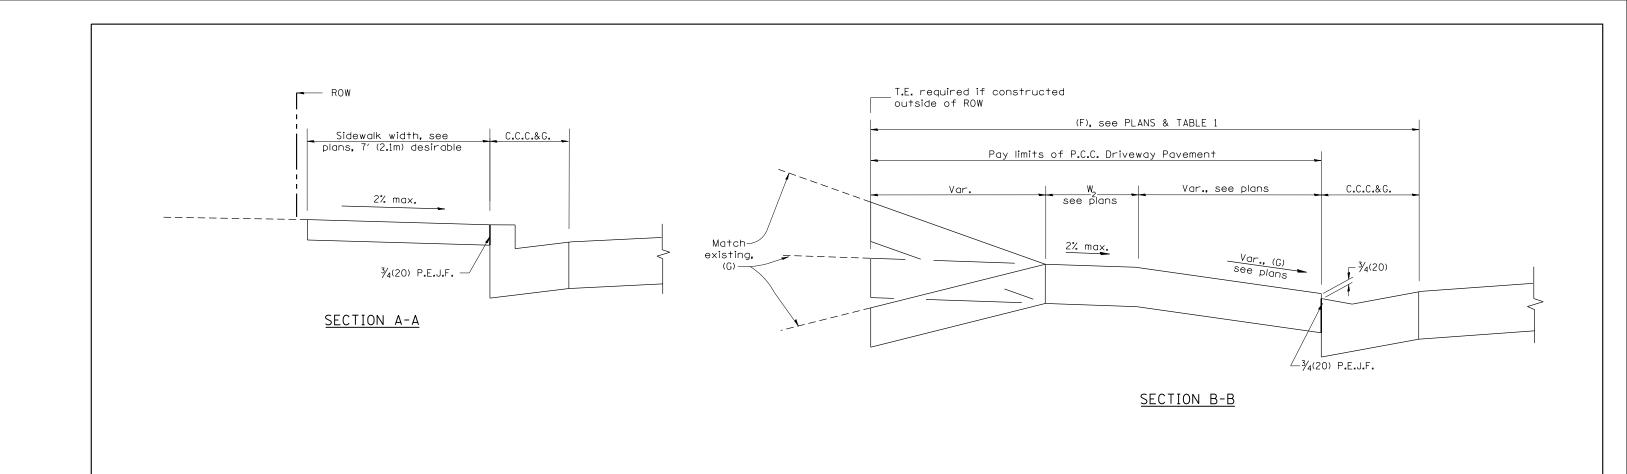

All dimensions are in inches (millimeters) unless otherwise noted.

|  |  | STATE OF ILLINOIS DEPARTMENT OF TRANSPORTATION | URBAN ENTRANCES, ACCESSIBLE TO THE DISABLED, SPECIAL DESIGN FOR CURBLINE SIDEWALKS SHT. 2 OF 2 NOT TO SCALE CADD STD. 423111-D4 | RTE. SE             | ECTION COUNTY                            | TOTAL SHEET<br>SHEETS NO. |
|--|--|------------------------------------------------|---------------------------------------------------------------------------------------------------------------------------------|---------------------|------------------------------------------|---------------------------|
|  |  |                                                |                                                                                                                                 | FED. ROAD DIST. NO. | CONTRACT   ILLINOIS   FED. AID   PROJECT | Γ NO.                     |