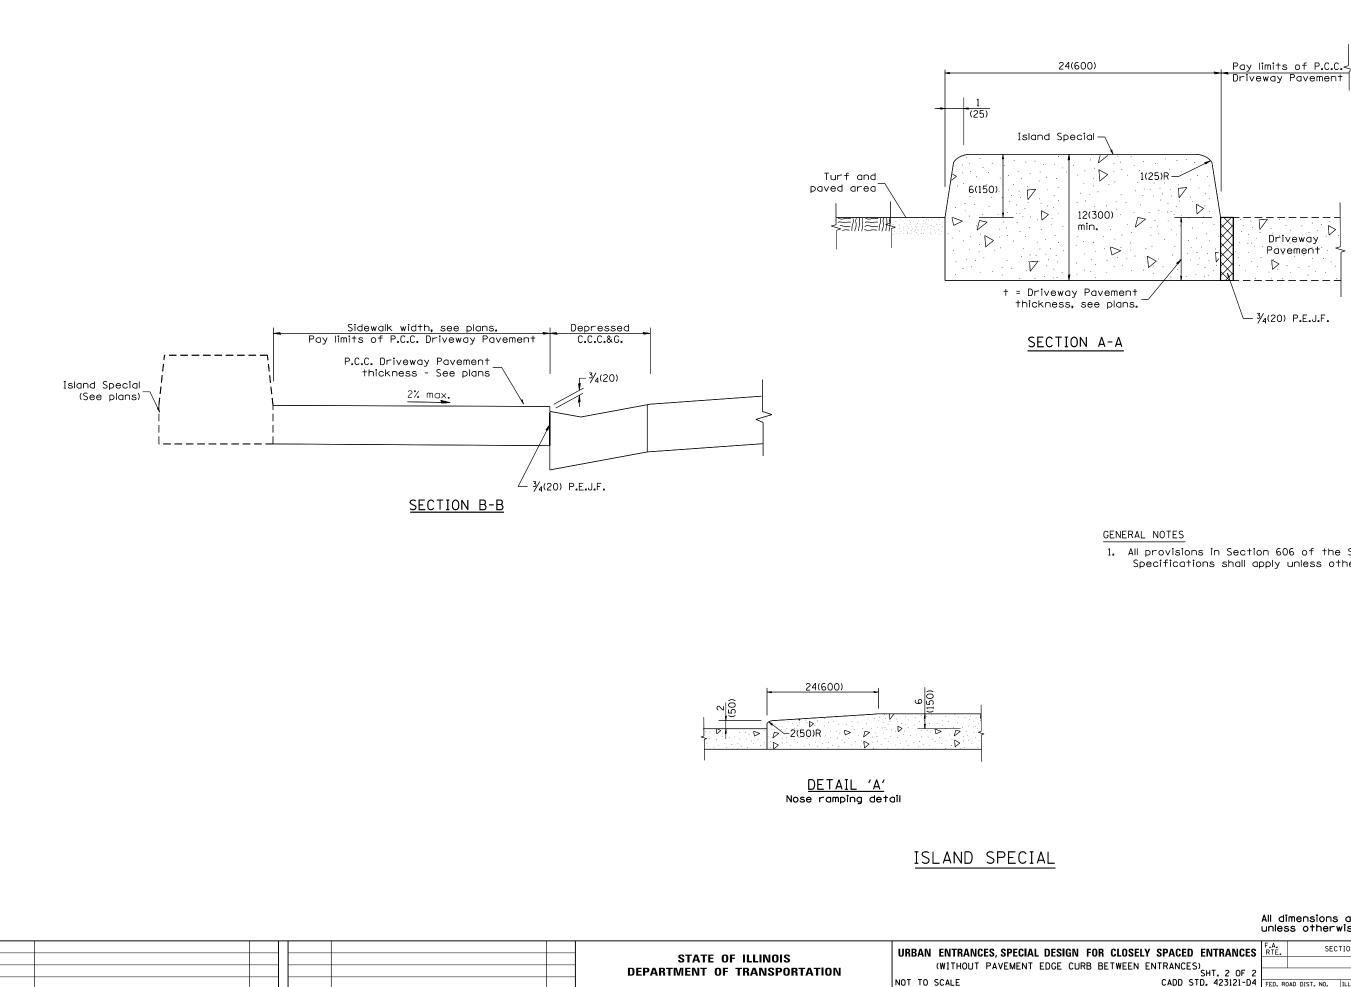

1. All provisions in Section 606 of the Standard Specifications shall apply unless otherwise shown.

## All dimensions are in inches (millimeters) unless otherwise noted.

| OR CLOSELY SPACED ENTRANCES        | F.A. SECTION |              | COUNTY           | TOTAL<br>SHEETS | SHEET<br>NO. |  |
|------------------------------------|--------------|--------------|------------------|-----------------|--------------|--|
| BETWEEN ENTRANCES)<br>SHT. 2 OF 2  |              |              |                  |                 |              |  |
| SHT. 2 OF 2<br>CADD STD. 423121-D4 |              |              | CONTRACT NO.     |                 |              |  |
| CADE STEL ESTEL ET                 | FED. RU      | AD DIST. NO. | ILLINOIS FED. AI | ID FROJECT      |              |  |