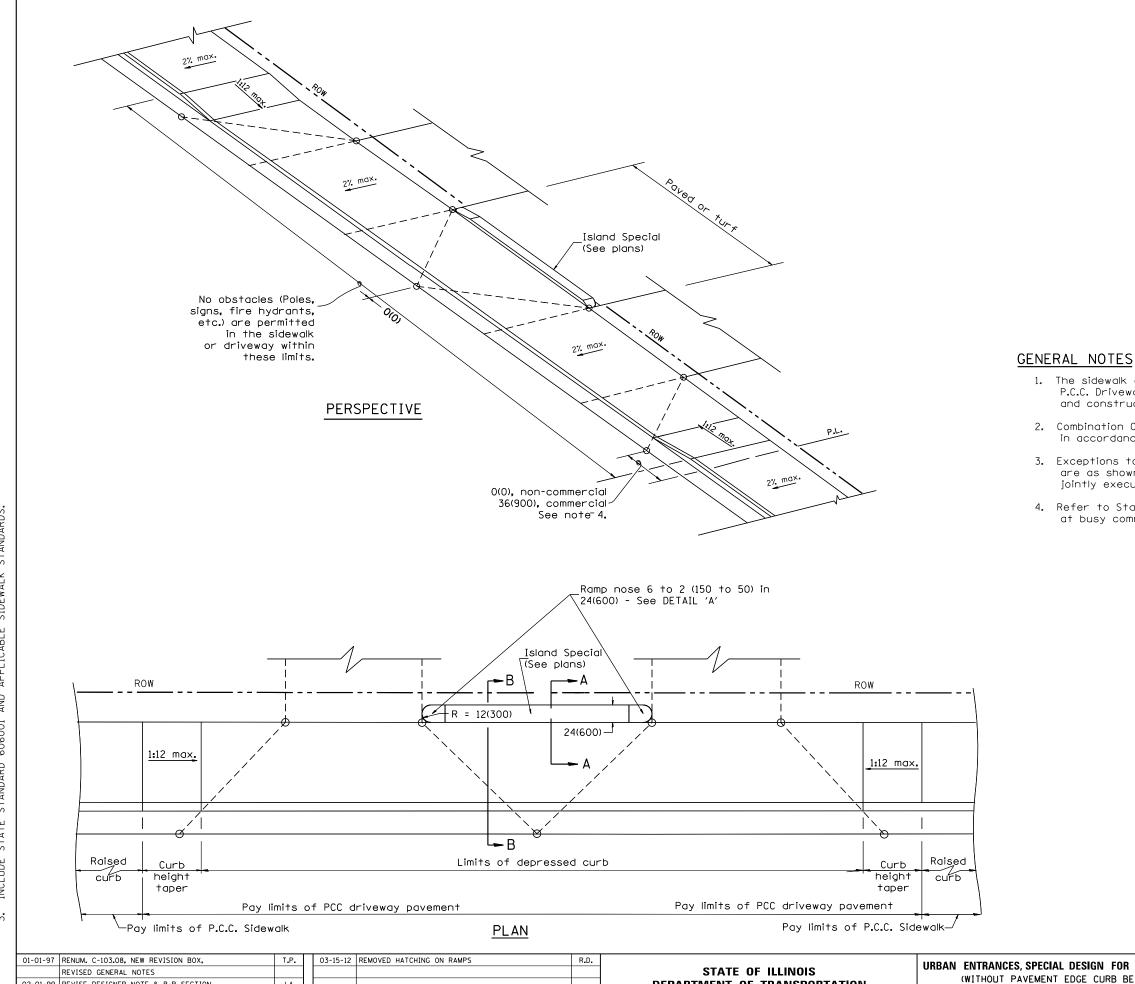

**DEPARTMENT OF TRANSPORTATION** 

NOT TO SCALE

02-01-99 REVISE DESIGNER NOTE & B-B SECTION

10-16-06 REVISED TO 2007 SPEC.

J.A.

M.A.

1. The sidewalk area located within the pay limits of P.C.C. Driveway Pavement will be of the same thickness and construction as the P.C.C. Driveway Pavement.

2. Combination Concrete Curb & Gutter shall be depressed in accordance with Standard 606001.

3. Exceptions to the radius flare/property line relationship are as shown in the plans for common entrances, with jointly executed access permits.

4. Refer to State Standard 424026 for detectable warnings at busy commercial entrances.

## All dimensions are in inches (millimeters) unless otherwise noted.

| OR CLOSELY SPACED ENTRANCES       | F.A. SECTION |              | COUNTY           | TOTAL<br>SHEETS | SHEET<br>NO. |  |
|-----------------------------------|--------------|--------------|------------------|-----------------|--------------|--|
| BETWEEN ENTRANCES)<br>SHT. 1 OF 2 |              |              |                  | CONTRACT        | NO.          |  |
| CADD STD. 423121-D4               | FED. RC      | AD DIST. NO. | ILLINOIS FED. AI |                 |              |  |