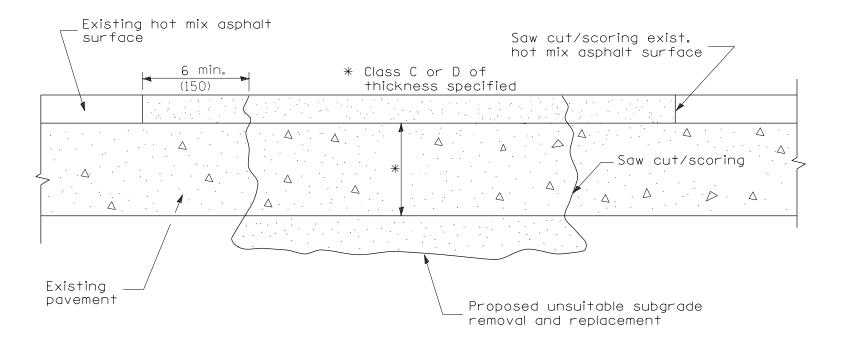

## PAVEMENT PATCHING FOR HOT MIX ASPHALT SURFACED PAVEMENT

## GENERAL NOTES

1. The width of the full depth patch over a trench shall be 12 (300) wider on each side of the trench.

All dimensions are in inches (millimeters) unless otherwise noted.

| 01-01-9 | 7 RENUM. C-104.03, NEW REVISION BOX, REVISED NOTES T.P. |                              |                                              | F.A.<br>RTE.      | SECTION COUNTY               | / TOTAL SHEET |
|---------|---------------------------------------------------------|------------------------------|----------------------------------------------|-------------------|------------------------------|---------------|
| 09-15-0 | 5 REVISED DESIGNER NOTE M.M.A.                          | STATE OF ILLINOIS            | HOT MIX ASPHALT SURFACE REMOVAL OVER PATCHES |                   |                              |               |
| 10-16-0 | 6 REVISED TO 2007 SPEC. M.A.                            | DEPARTMENT OF TRANSPORTATION |                                              | CONTRACT NO.      |                              |               |
|         |                                                         |                              | NOT TO SCALE CADD STD. 440101-D              | FED. ROAD DIST. N | O. ILLINOIS FED. AID PROJECT |               |