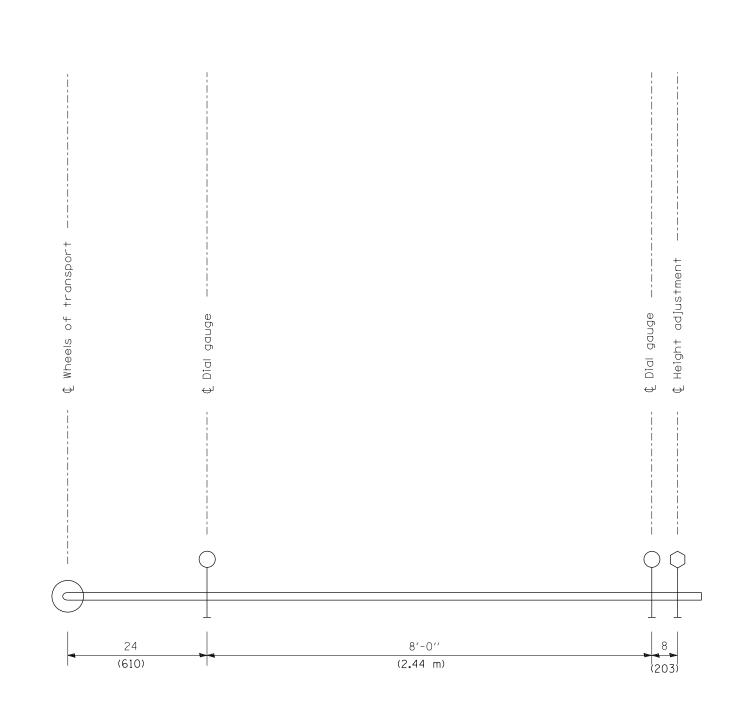

## SLAB MOVEMENT DETECTION DEVICE

ELEVATION

|         |                                                         |                              |                                  | unless otherwise note                | d.                 |
|---------|---------------------------------------------------------|------------------------------|----------------------------------|--------------------------------------|--------------------|
| 01-01-9 | 7 RENUM. C-104.03, NEW REVISION BOX, REVISED NOTES T.P. |                              |                                  | F.A. SECTION                         | COUNTY TOTAL SHEET |
| 10-16-0 | 5 REVISED TO 2007 SPEC. M.A.                            | STATE OF ILLINOIS            | SLAB MOVEMENT DETECTION DEVICE   |                                      | SHEETS NO.         |
|         |                                                         | DEPARTMENT OF TRANSPORTATION |                                  |                                      | CONTRACT NO.       |
|         |                                                         |                              | NOT TO SCALE CADD STD. 440201-D4 | FED. ROAD DIST. NO. ILLINOIS FED. AI | D PROJECT          |

GENERAL NOTES

 Dial gauges shall be spring loaded in order to measure both extension and compression.

## All dimensions are in inches (millimeters) unless otherwise noted.