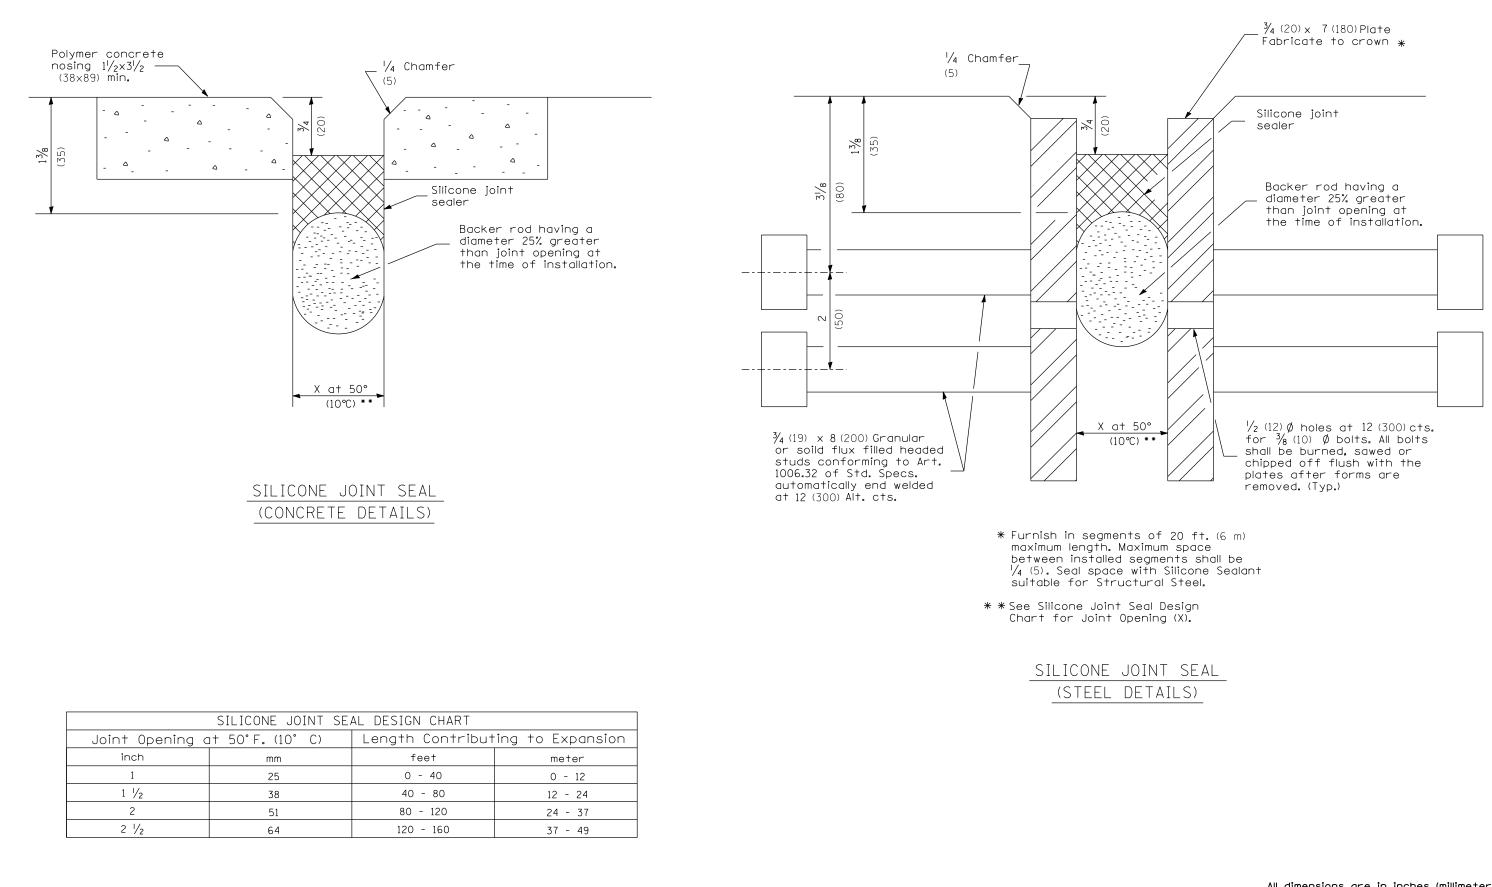

All dimensions are in inches (millimeters) unless otherwise noted.

| F       |      |      | F.A.<br>RTE. | SEC     | TION         | COUNTY          | TOTAL<br>SHEETS | SHEET<br>NO. |  |
|---------|------|------|--------------|---------|--------------|-----------------|-----------------|--------------|--|
| NT SEAL |      |      |              |         |              |                 |                 |              |  |
|         |      |      |              |         |              |                 | CONTRACT        | NO.          |  |
|         | CADD | STD. | 503301-D4    | FED. RC | AD DIST. NO. | ILLINOIS FED. A | ID PROJECT      |              |  |