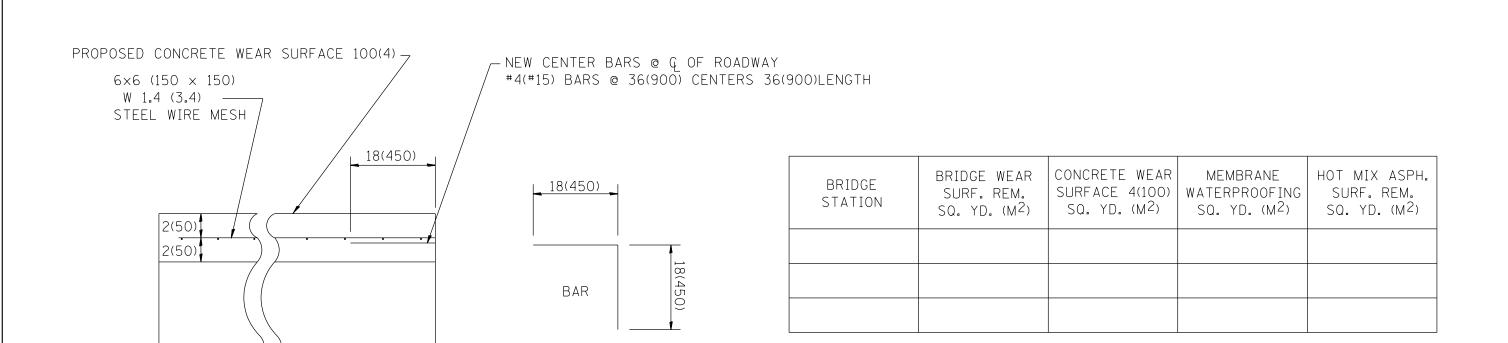

MEMBRANE W.P. \* F.F.

\* EXTEND MEMBRANE WATERPROOFING 2(50) UP CURBS L= W=

STATION

All dimensions are in inches (millimeters) unless otherwise noted.

| 01-01-97 | RENUM. H-6.05, METRICS, NEW REVISION BOX, | T.P. |      |                           |                                      |                     | F.A.   S            | ECTION          | COUNTY   | SHEETS NO. |
|----------|-------------------------------------------|------|------|---------------------------|--------------------------------------|---------------------|---------------------|-----------------|----------|------------|
|          | REVISED TITLE BOX, ADDED DESIGNER NOTE    |      |      | STATE OF ILLINOIS         | DETAIL OF CONCRETE DECK WEARING SURF | ACE AND QUANTITIES  |                     |                 |          |            |
| 10-16-06 | REVISED TO 2007 SPEC.                     | M.A. | DEP# | ARTMENT OF TRANSPORTATION |                                      |                     |                     |                 | CONTRACT | NO.        |
|          |                                           |      |      |                           | NOT TO SCALE                         | CADD STD. 503401-D4 | FED. ROAD DIST. NO. | ILLINOIS FED. A |          |            |