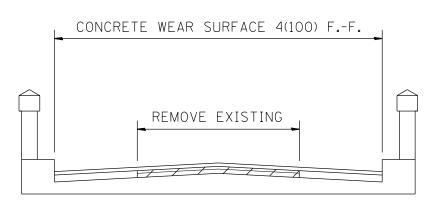

MEMBRANE W.P. \* F.F.

\* EXTEND MEMBRANE WATERPROOFING 2(50) UP CURBS L= W=

STATION

All dimensions are in inches (millimeters) unless otherwise noted.

| 01-01-97 | RENUM. H-6.05, METRICS, NEW REVISION BOX, | T.P. |      |                           |                                      |                     | F.A.   S            | ECTION          | COUNTY   | SHEETS NO. |
|----------|-------------------------------------------|------|------|---------------------------|--------------------------------------|---------------------|---------------------|-----------------|----------|------------|
|          | REVISED TITLE BOX, ADDED DESIGNER NOTE    |      |      | STATE OF ILLINOIS         | DETAIL OF CONCRETE DECK WEARING SURF | ACE AND QUANTITIES  |                     |                 |          |            |
| 10-16-06 | REVISED TO 2007 SPEC.                     | M.A. | DEP# | ARTMENT OF TRANSPORTATION |                                      |                     |                     |                 | CONTRACT | NO.        |
|          |                                           |      |      |                           | NOT TO SCALE                         | CADD STD. 503401-D4 | FED. ROAD DIST. NO. | ILLINOIS FED. A |          |            |