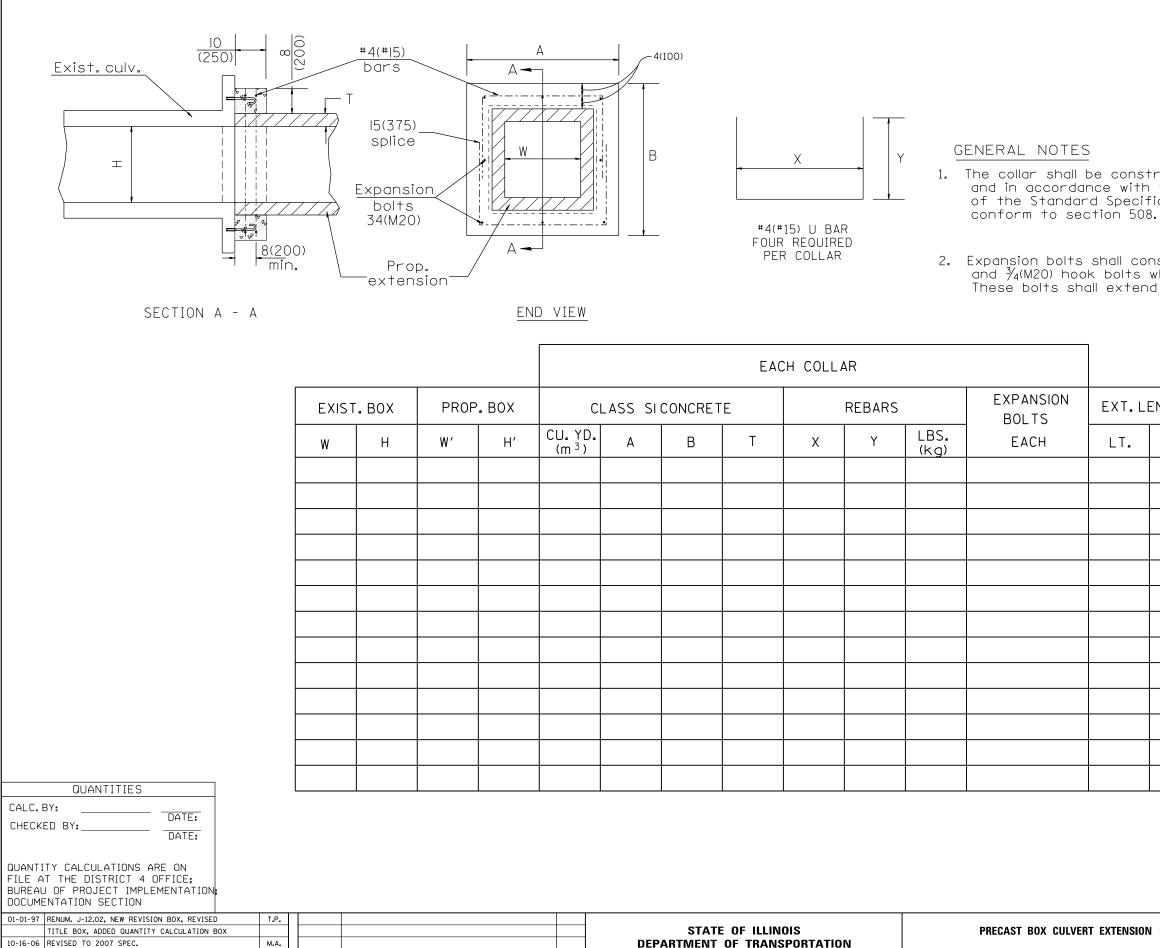

1. The collar shall be constructed entirely of CLASS SI CONCRETE and in accordance with the applicable portions of section 503 of the Standard Specifications. REINFORCEMENT BARS shall conform to section 508.

2. Expansion bolts shall consist of approved expansion anchors, and  $\frac{3}{4}$ (M20) hook bolts which conform to Section 1006.09 These bolts shall extend at least 8(200) into the new concrete.

| EXT.LENGTH<br>LT. RT. |
|-----------------------|
| LT. RT. SEC.          |
|                       |
|                       |
|                       |
|                       |
|                       |
|                       |
|                       |
|                       |
|                       |
|                       |
|                       |
|                       |
|                       |
|                       |