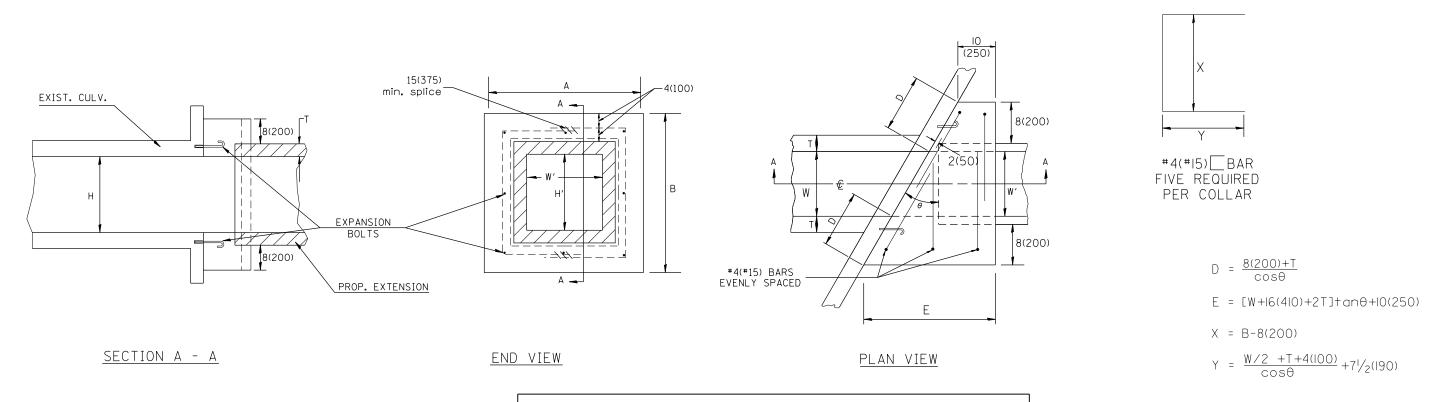

## GENERAL NOTES

- 1. The collar shall be constructed entirely of CLASS SI CONCRETE and in accordance with the applicable portions of section 503 of the Standard Specifications. Reinforcement bars shall conform to section 508.
- which conform to section 1006.08. These bolts shall extend at least 8(200) into the new concrete.
- 2. Expansion bolts shall consist of approved 3. This work will be paid for by the cubic yard (cubic meter) for expansion anchors, and  $\frac{3}{4}$ (M20) hook bolts CONCRETE COLLAR, by the pound (kg) for REINFORCEMENT BARS, and by Each for EXPANSION BOLTS of the size indicated.

All dimensions are in inches (millimeters) unless otherwise noted.

| 01-01-97 RENUM. J-12.06, NEW REVISION BOX, REVISED T.P. |                              |                                             | F.A. SECTI                              | ION (               | COUNTY    | TOTAL SHE | ĒΠ     |
|---------------------------------------------------------|------------------------------|---------------------------------------------|-----------------------------------------|---------------------|-----------|-----------|--------|
| TITLE BOX, ADDED QUANTITY CALCULATION BOX               | STATE OF ILLINOIS            | PRECAST SKEWED BOX CULVERT EXTENSION COLLAR | *************************************** |                     |           |           | =      |
| 10-16-06 REVISED TO 2007 SPEC. M.A.                     | DEPARTMENT OF TRANSPORTATION |                                             |                                         | CO                  | ONTRACT N | NO.       | $\neg$ |
| 2-15-11 ADDED GENERAL NOTE #3 R.D.                      |                              | NOT TO SCALE CADD STD. 540106-D             | 4 FED. ROAD DIST. NO. IL                | LLINOIS FED. AID PR |           |           | $\neg$ |