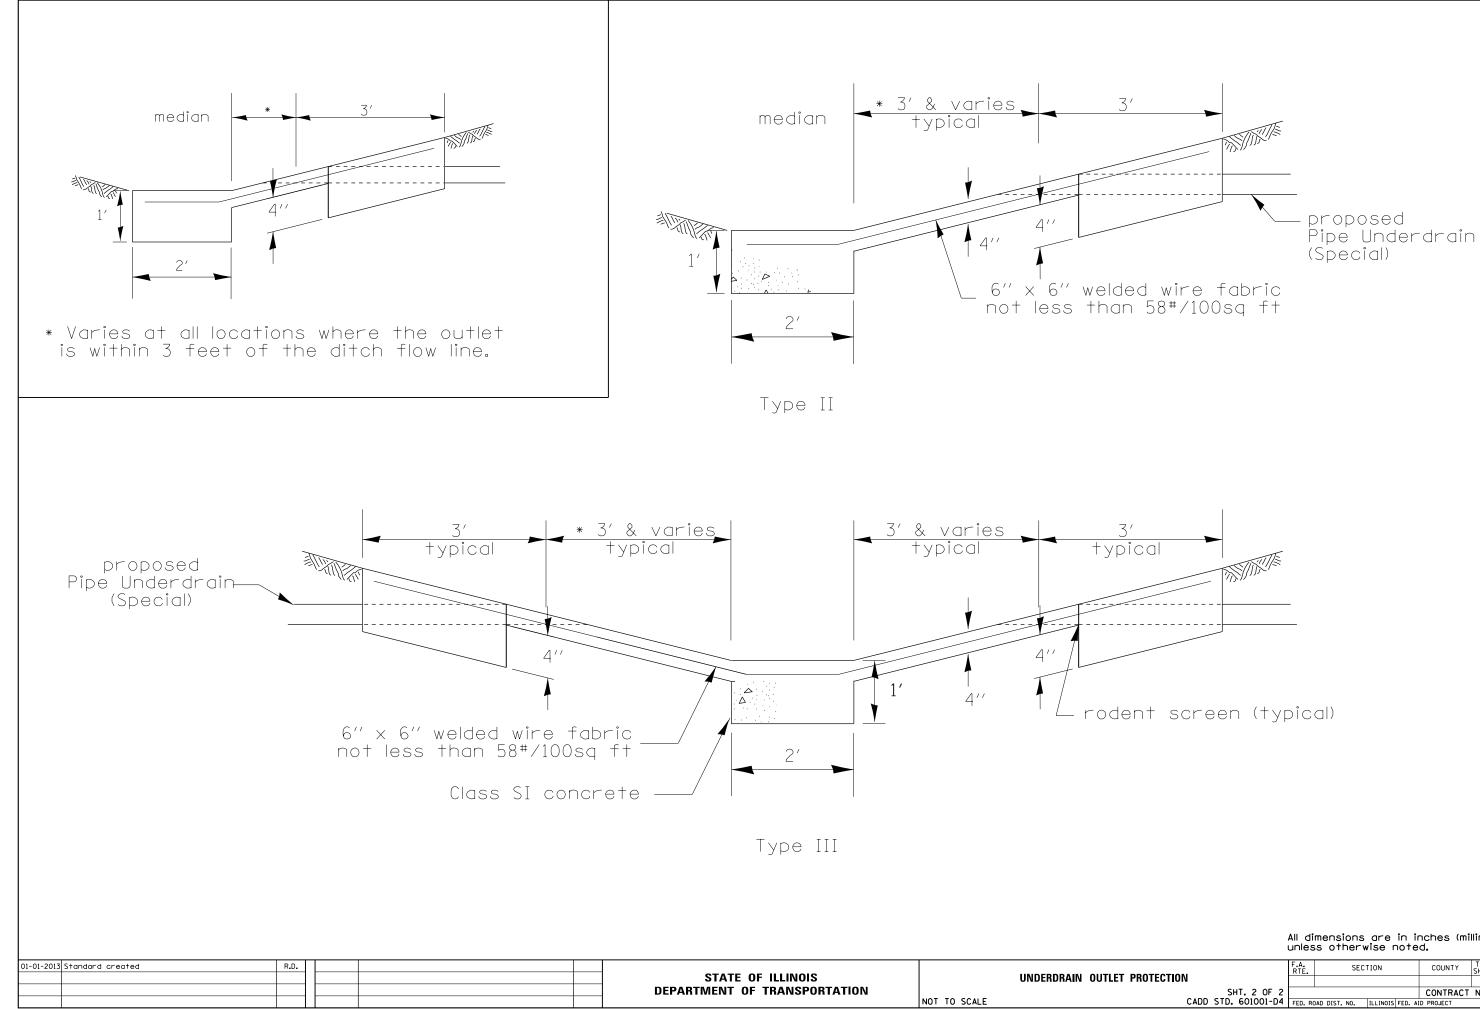

## All dimensions are in inches (millimeters) unless otherwise noted.

|                             |         | F.A. SECTION |     |          | COUNTY  | TOTAL<br>SHEETS | SHEET<br>NO. |  |
|-----------------------------|---------|--------------|-----|----------|---------|-----------------|--------------|--|
| T PROTECTION<br>SHT. 2 OF 2 |         |              |     |          |         | CONTRACT        | NO           |  |
| CADD STD. 601001-D4         | FED. RO | DAD DIST.    | NO. | ILLINOIS | FED. AI | D PROJECT       | NU.          |  |