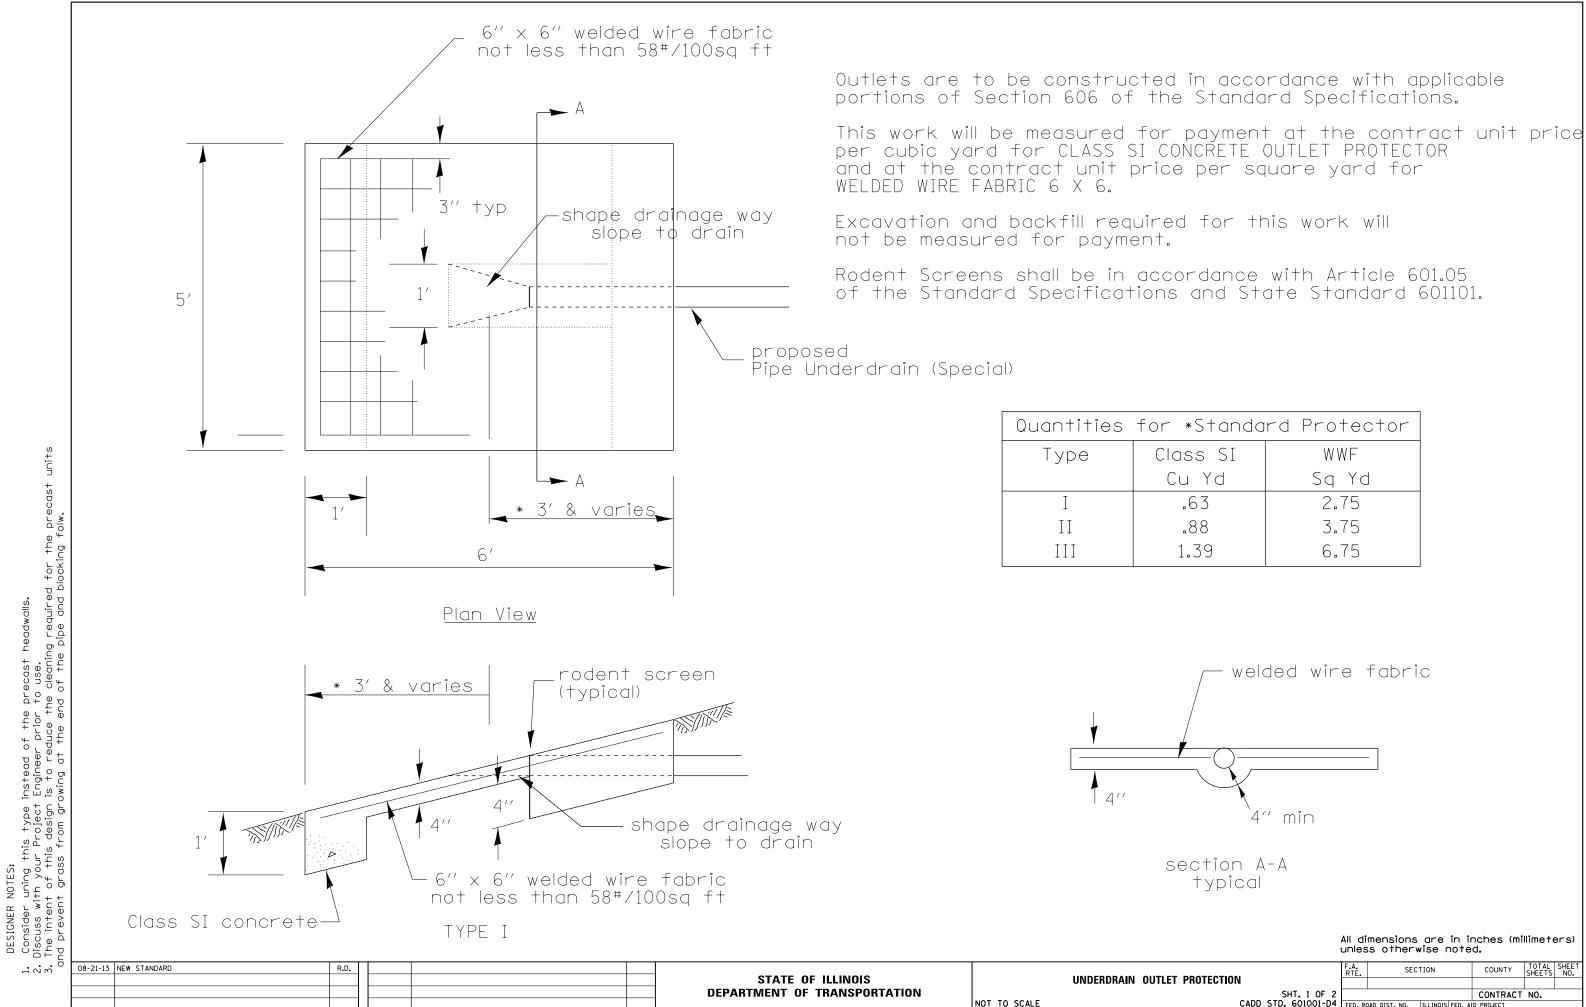

ū Mor

| *Standa     | rd Protector |
|-------------|--------------|
| ass SI      | WWF          |
| Cu Yd       | Sq Yd        |
| <b>.</b> 63 | 2.75         |
| .88         | 3.75         |
| 1.39        | 6.75         |

All dimensions are in inches (millimeters) unless otherwise noted.

|                                    |         | SEC           | COUNTY           | TOTAL<br>SHEETS | SHEET<br>NO. |  |
|------------------------------------|---------|---------------|------------------|-----------------|--------------|--|
| T PROTECTION                       |         |               |                  | 001170407       |              |  |
| SHT. 1 OF 2<br>CADD STD. 601001-D4 | FED. RO | DAD DIST. NO. | ILLINOIS FED. AI | CONTRACT        | NU.          |  |