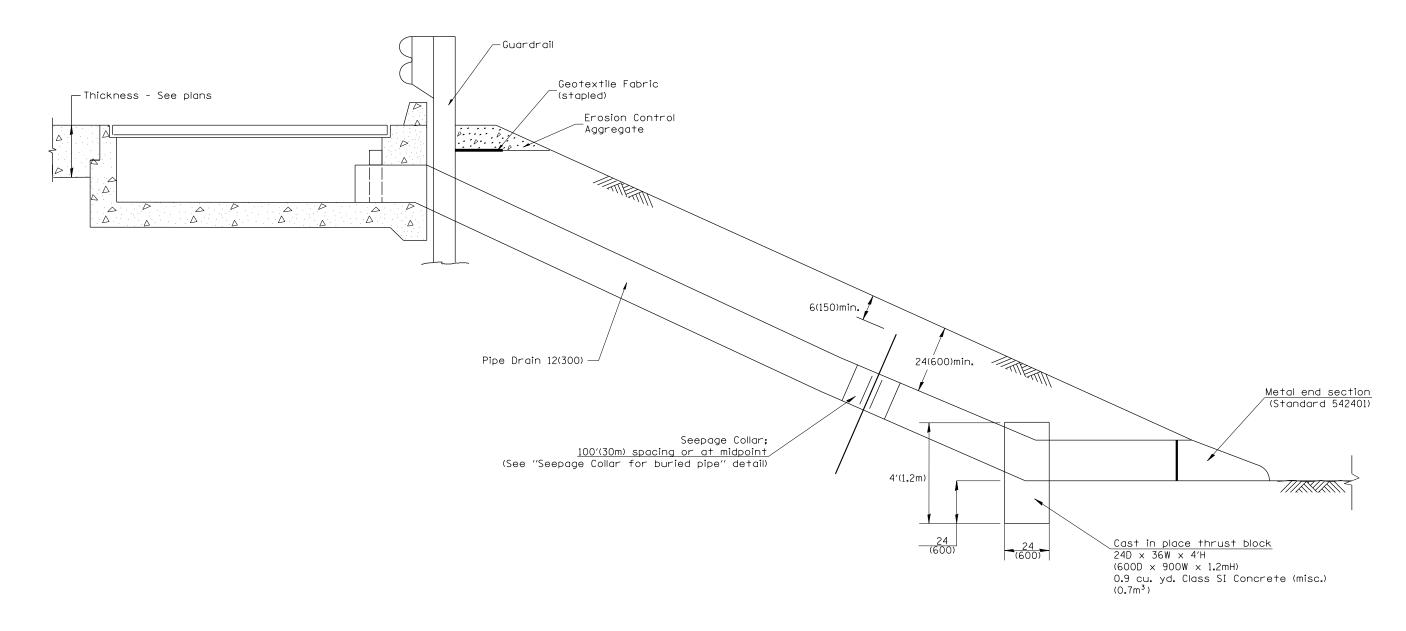

## GENERAL NOTES

- 1. The material for Pipe Drains shall be bituminous coated galvanized corrugated steel culvert pipe or bituminous coated corrugated aluminum alloy pipe in accordance with Article 601.02(b) or 601.02(e) or Polyvinyl Chloride (PVC) pipe in accordance with Article 601.02 (s).
- 2. An approved mastic material (Article 1055.01) shall be applied to the inside of the connecting bands.

All dimensions are in inches (millimeters) unless otherwise noted.

| 01-01-97 | RENUM. H-1.04, NEW REVISION BOX, REVISED TITLE | T.P. | 7-15-15 DELETED BC&D DETAIL FOR APPROACH DRAINS | R.D. | 07.177 OF H.I. WOLO          |              |                                     | F.A.<br>RTE. | SECTION                     | COUNTY     | TOTAL SHEET<br>SHEETS NO. |
|----------|------------------------------------------------|------|-------------------------------------------------|------|------------------------------|--------------|-------------------------------------|--------------|-----------------------------|------------|---------------------------|
|          | BOX, REVISED DESIGNER NOTES, ADDED QUANTITY    |      |                                                 |      | STATE OF ILLINOIS            |              | SLOPE DRAIN DETAIL FOR BURIED PIPES |              |                             |            |                           |
|          | CALCULATION BOX                                |      |                                                 |      | DEPARTMENT OF TRANSPORTATION |              |                                     |              |                             | CONTRACT   | NO.                       |
| 10-16-06 | REVISED TO 2007 SPEC.                          | M.A. |                                                 |      |                              | NOT TO SCALE | CADD STD. 601101-D4                 | FED. ROA     | D DIST. NO. ILLINOIS FED. A | ID PROJECT |                           |