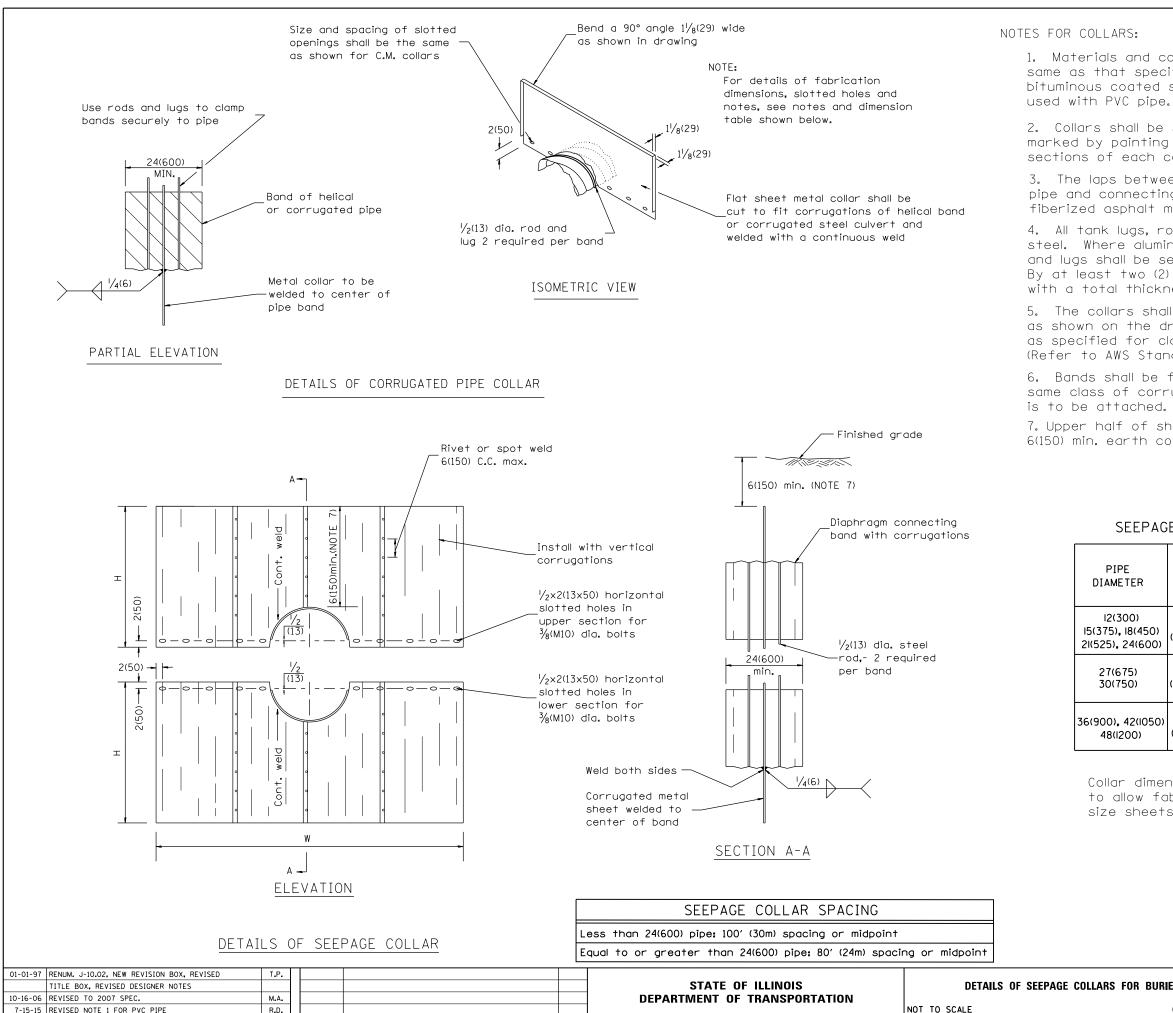

1. Materials and coatings for all collars shall be the same as that specified for the pipe, except that bituminous coated steel or aluminum collars may be

2. Collars shall be shop fabricated, assembled and marked by painting to identify matching half sections of each collar.

3. The laps between the half sections and between the pipe and connecting bands shall be caulked with fiberized asphalt mastic at the time of installation.

4. All tank lugs, rods, and nuts shall be galvanized steel. Where aluminum collars are used, The rods and lugs shall be separated from the aluminum bands. By at least two (2) layers of 2(50) wide plastic tape with a total thickness of  $2^{1}/_{4}$  mils or more.

5. The collars shall be welded to the connecting bands as shown on the drawings, all welds shall be treated as specified for class I, II, and III welds, miscellaneous. (Refer to AWS Standard Specifications)

6. Bands shall be fabricated from material having the same class of corrugations as the pipe to which it

7. Upper half of sheet may be cut shorter to provide 6(150) min. earth cover.

| PIPE<br>AMETER                          | NOMINAL<br>COLLAR<br>SIZE | FABRICATIONS<br>DIMENSIONS |                            |  |  |
|-----------------------------------------|---------------------------|----------------------------|----------------------------|--|--|
|                                         |                           | W(WIDTH)                   | H(HEIGHT)                  |  |  |
| 12(300)<br>75), 18(450)<br>25), 24(600) | 8'×6'<br>(2.4m × 1.8m)    | 8'-0''<br>(2 <b>.</b> 44m) | 38(966)                    |  |  |
| 27(675)<br>50(750)                      | 8'x7'<br>(2.4m x 2.1m)    | 8'-0''<br>(2 <b>.</b> 44m) | 3'-8''<br>(I <b>.</b> I2m) |  |  |
| )0), 42(1050)<br>18(1200)               | 10'×7'<br>(3.0m × 2.1m)   | 10'-0''<br>(3.05m)         | 3'-8''<br>(I <b>.</b> I2m) |  |  |

## SEEPAGE COLLAR DIMENSION TABLE

Collar dimensions shown may be increased to allow fabrication from standard size sheets.

## All dimensions are in inches (millimeters) unless otherwise noted.

| RS FOR BURIED PIPES |         | SECTION          |               | COUNTY    | TOTAL<br>SHEETS | SHEET<br>NO. |
|---------------------|---------|------------------|---------------|-----------|-----------------|--------------|
|                     |         |                  |               |           |                 |              |
|                     |         |                  |               | CONTRACT  | NO.             |              |
| CADD STD. 601401-D4 | FED. RO | AD DIST. NO. ILL | INOIS FED. AI | D PROJECT |                 |              |