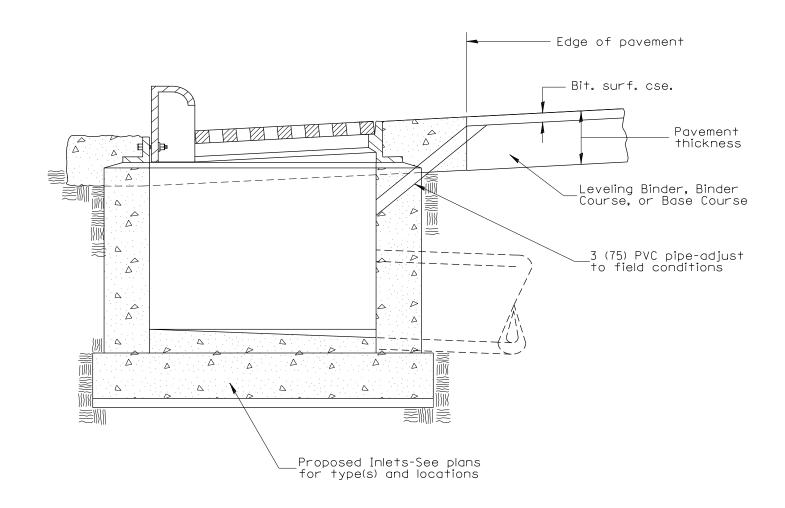

## GENERAL NOTES:

- 1. Temporary Drainage This work consists of furnishing and installing a 3 (75) PVC pipe in the proposed inlet to facilitate drainage off the pavement prior to the placement of bituminous surface course.
- 2. Adequate pavement drainage shall be maintained during all phases of construction.
- 3. The PVC pipe is to be filled with mortar prior to surface course placement.
- 4. This detail applies to all inlet types.

All dimensions are in inches (millimeters) unless otherwise noted.

| 01-01-97 RENUM. B-4.11, NEW REVISION BOX T.P. |                              |                                    | RTE. SECTION                        | COUNTY SHE  | HEETS NO. |
|-----------------------------------------------|------------------------------|------------------------------------|-------------------------------------|-------------|-----------|
| 12-01-98 CORRECT GENERAL NOTE J.A.            | STATE OF ILLINOIS            | TEMPORARY INLET DRAINAGE TREATMENT |                                     |             |           |
| 10-16-06 REVISED TO 2007 SPEC. M.A.           | DEPARTMENT OF TRANSPORTATION |                                    | '                                   | CONTRACT NO | 10.       |
|                                               |                              | NOT TO SCALE CADD STD. 602401-D    | FED. ROAD DIST. NO.   ILLINOIS FED. | AID PROJECT |           |