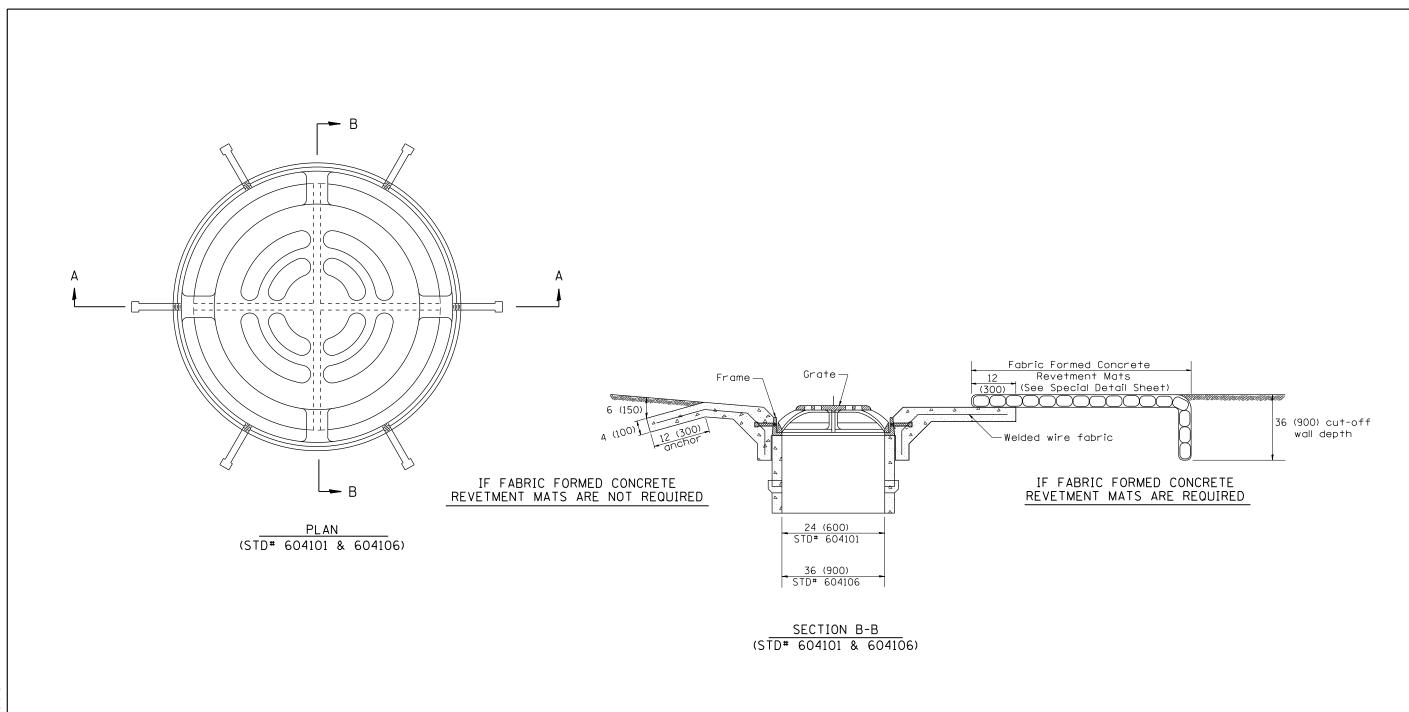

## GENERAL NOTES

The applicable portions of Highway Standards 604101 and/or 604106 shall apply, except as noted herin.

All dimensions are in inches (millimeters) unless otherwise noted.

| 01-01-97 | RENUM. B-4.09, NEW REVISION BOX, REVISED | T.P. |                              |              | MEDIA INLET (604101), SPECIAL AND | F.A.          | SECTION                 | COUNTY      | SHEET NO. |
|----------|------------------------------------------|------|------------------------------|--------------|-----------------------------------|---------------|-------------------------|-------------|-----------|
|          | DESIGNER NOTES                           |      | STATE OF ILLINOIS            |              | MEDIA INLET (604106), SPECIAL     |               |                         |             |           |
| 10-16-06 | REVISED TO 2007 SPEC.                    | M.A. | DEPARTMENT OF TRANSPORTATION | , , , ,      |                                   |               |                         | CONTRACT    | T NO.     |
|          |                                          |      |                              | NOT TO SCALE | CADD STD. 604101-D4               | FED. ROAD DIS | ST. NO.   ILLINOIS FED. | AID PROJECT |           |