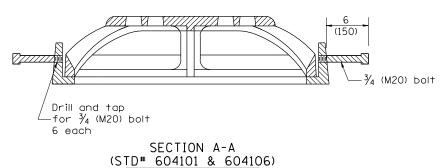

## GENERAL NOTES

The applicable portions of Highway Standards 604101 and/or 604106 shall apply, except as noted herin.

All dimensions are in inches (millimeters) unless otherwise noted.

| 01-01-97 | RENUM. B-4.09, NEW REVISION BOX, REVISED | T.P. |                              |              | MEDIA INLET (604101), SPECIAL AND | F.A.          | SECTION                 | COUNTY      | SHEET NO. |
|----------|------------------------------------------|------|------------------------------|--------------|-----------------------------------|---------------|-------------------------|-------------|-----------|
|          | DESIGNER NOTES                           |      | STATE OF ILLINOIS            |              | MEDIA INLET (604106), SPECIAL     |               |                         |             |           |
| 10-16-06 | REVISED TO 2007 SPEC.                    | M.A. | DEPARTMENT OF TRANSPORTATION | , , , ,      |                                   |               |                         | CONTRACT    | T NO.     |
|          |                                          |      |                              | NOT TO SCALE | CADD STD. 604101-D4               | FED. ROAD DIS | ST. NO.   ILLINOIS FED. | AID PROJECT |           |