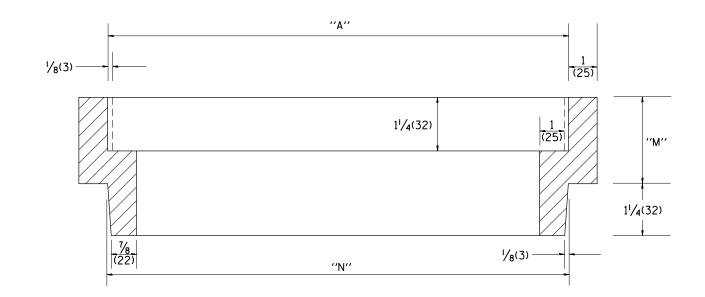

| Station  | Dime |       |       | (millimeters) |          |  |  |
|----------|------|-------|-------|---------------|----------|--|--|
| 31011011 |      | ''A'' | ′′N′′ | ′′M′′         | Quantity |  |  |
|          |      |       |       |               |          |  |  |
|          |      |       |       |               |          |  |  |
|          |      |       |       |               |          |  |  |
|          |      |       |       |               |          |  |  |
|          |      |       |       |               |          |  |  |
|          |      |       |       |               |          |  |  |
|          |      |       |       |               |          |  |  |
|          |      |       |       |               |          |  |  |
|          |      |       |       |               |          |  |  |
|          |      |       |       |               |          |  |  |
|          |      |       |       |               |          |  |  |
|          |      |       |       |               |          |  |  |
|          |      |       |       |               |          |  |  |
|          |      |       |       | Total         |          |  |  |