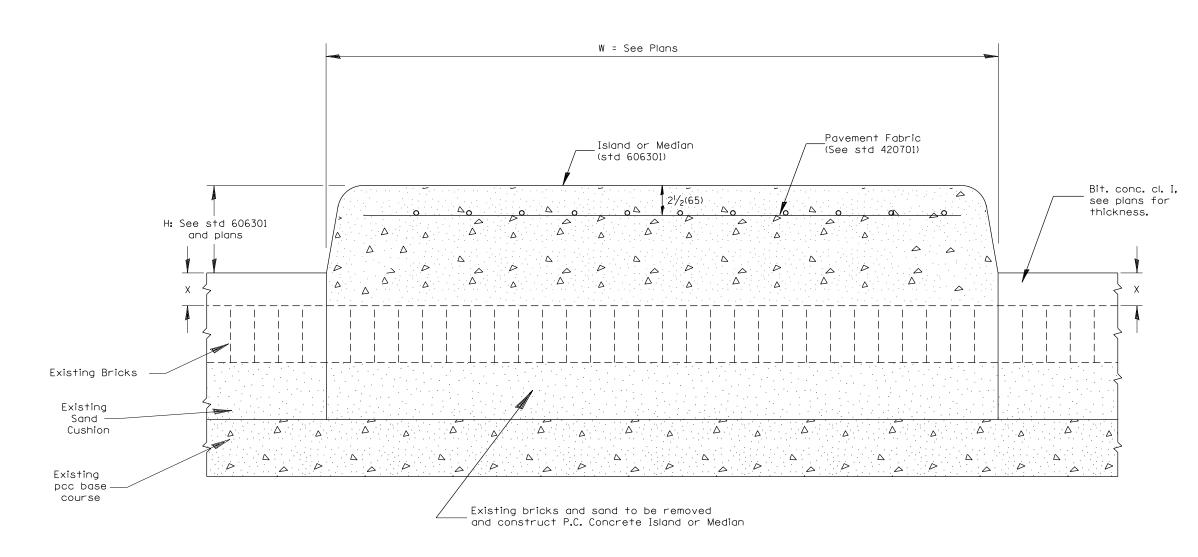

# BRICK PAVEMENT

# LEGEND

X = thickness of proposed overlay (see plans)

H = height of island or median (see std 606301 and plans)

W = width of island or median
 (see plans)

All dimensions are in inches (millimeters) unless otherwise noted.

|  |                   | 27177 27 11111212            | P.                                   | P.C. CONCRETE ISLANDS AND MEDIANS |                                 | SECTION                | COUNTY | TOTAL SHEET<br>SHEETS NO. |
|--|-------------------|------------------------------|--------------------------------------|-----------------------------------|---------------------------------|------------------------|--------|---------------------------|
|  | STATE OF ILLINOIS | (CONSTRUCTED ON TOP OF EXIST | TRUCTED ON TOP OF EXISTING PAVEMENT) |                                   |                                 |                        |        |                           |
|  |                   | DEPARTMENT OF TRANSPORTATION | NOT TO SCALE CADD STD. 606301-D      | FED. RO                           | AD DIST. NO.   ILLINOIS FED. AI | CONTRACT<br>ID PROJECT | NO.    |                           |