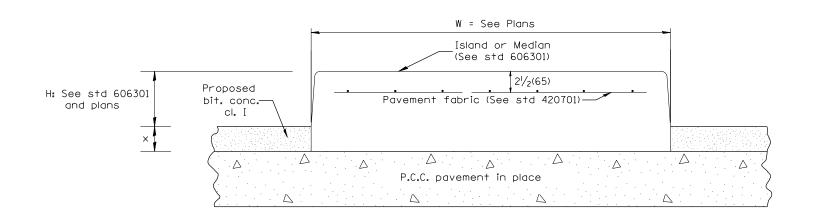

P.C.C. PAVEMENT

# H: See std 606301 and plans Bit. Conc. Cl. I Pavement fabric (See std. 420701) Exist. bit. conc. not to be removed Exist. bit. conc. to be removed P.c.c. pavement in place

PREVIOUSLY RESURFACED P.C.C. PAVEMENT

## LEGEND

- X = thickness of proposed overlay (see plans)
- H = height of island or median (see std 606301 and plans)
- W = width of island or median
   (see plans)

### GENERAL NOTES:

1. This work shall consist of constructing P.C. concrete Islands and medians of variable width as shown on the plans and in accordance to the applicable portions of section 606 of the Standard Specifications and Standard 606301.

All dimensions are in inches (millimeters) unless otherwise noted.

| 01-01-97 RENUM. A-7.05, & A-7.07, NEW REVISION BOX, NEW T.P. |                              | P.C. CONCRETE ISLANDS AND MEDIANS         | F.A. SECTION                            | COUNTY TOTAL SHEET SHEETS NO. |
|--------------------------------------------------------------|------------------------------|-------------------------------------------|-----------------------------------------|-------------------------------|
| FORMAT, REVISED TITLE BOX, REVISED NOTES                     | STATE OF ILLINOIS            | (CONSTRUCTED ON TOP OF EXISTING PAVEMENT) | *************************************** | 0.22.0                        |
| 10-16-06 REVISED TO 2007 SPEC. M.A.                          | DEPARTMENT OF TRANSPORTATION | SHT. 1 OF                                 | 2                                       | CONTRACT NO.                  |
|                                                              |                              | NOT TO SCALE CADD STD. 606301-D           | 4 FED. ROAD DIST. NO. ILLINOIS FED.     | AID PROJECT                   |