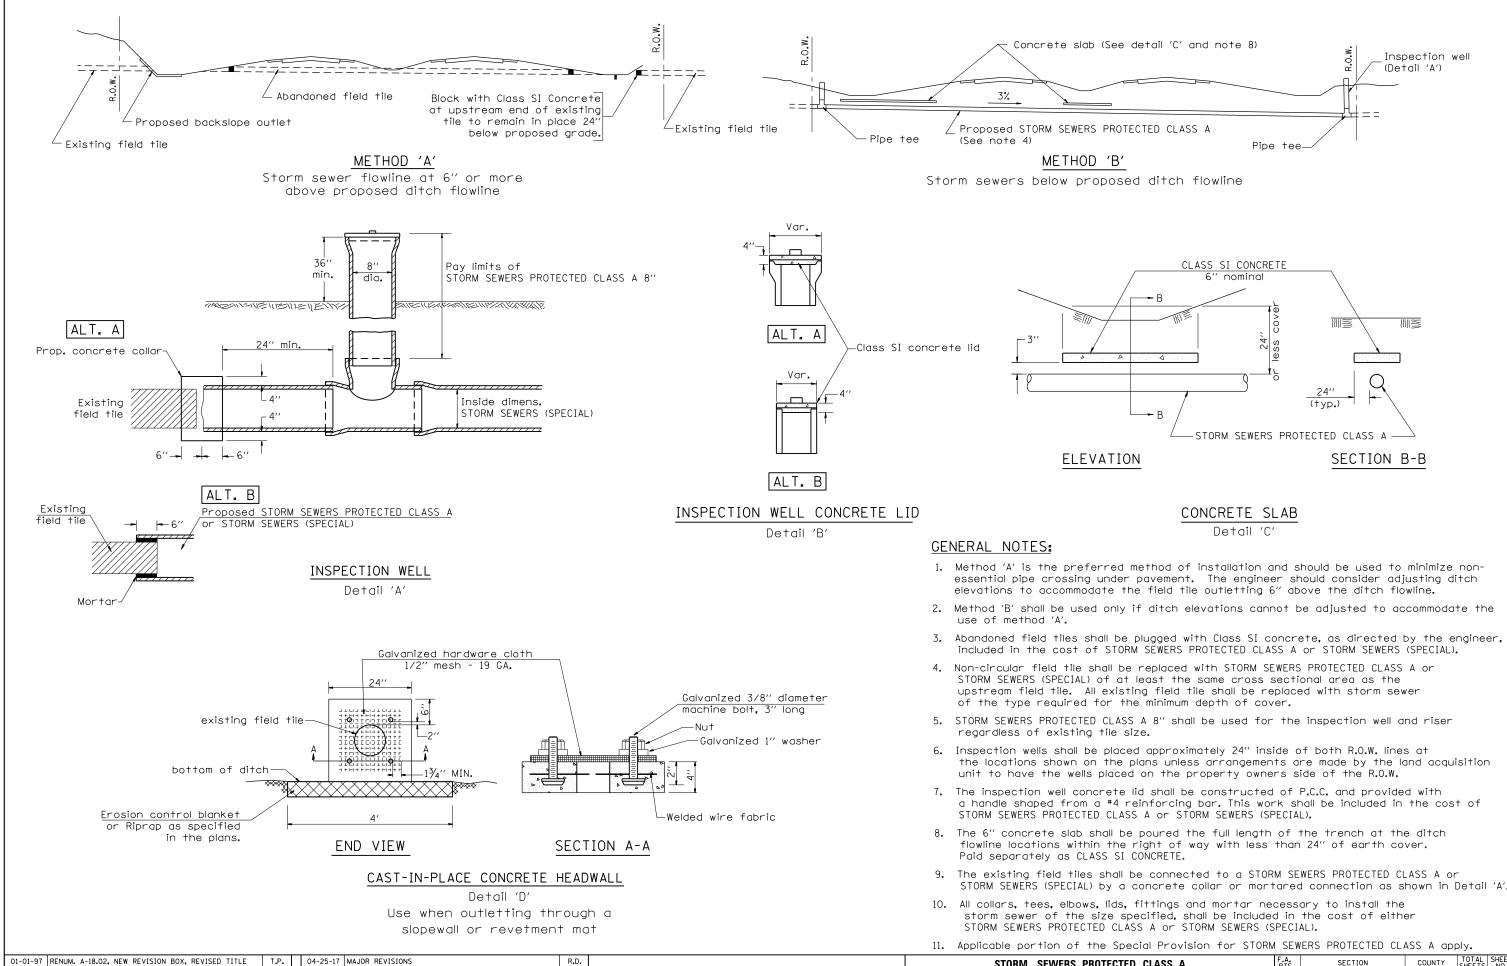

STATE OF ILLINOIS

**DEPARTMENT OF TRANSPORTATION** 

DRAINS

PIPE FOR

HEADWALLS NECESSARY.

CONCRETE

E PROTECTION IS N DITCH. FOR AS CONCRETE

WHERE INTO I PAID F

DER DITCH VIT OUTLET PRECAST-

ND UNDE DOESN'

", CROSSING UNDER ROADWAY AN SN'T REQUIRE PROTECTION AND TION 601.05 WHICH ALLOWS C.1.

06-01-97 REVISED DRAWING & TITLE BOX

10-16-06 REVISED TO 2007 SPEC.

J.A.

11. Applicable portion of the Special Provision for STORM SEWERS PROTECTED CLASS A apply. STORM SEWERS PROTECTED CLASS A COUNTY

CADD STD. 611001-D4 FED. ROAD DIST. NO. ILLINOIS FED. AID PROJECT

STORM SEWERS (SPECIAL)

NOT TO SCALE

Inspection well (Detail 'A')

Pipe tee-

(typ.)

SECTION B-B

CONTRACT NO.

-STORM SEWERS PROTECTED CLASS A

CLASS SI CONCRETE

6" nominal

CONCRETE SLAB