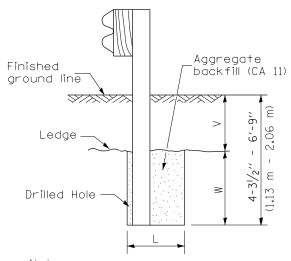

Note: Ledge line is top of rock ledge or hard slag fill.

### ELEVATION

### FOOTING FOR POST WHEN IMPERVIOUS MATERIAL IS ENCOUNTERED

# If it is necessary for D to be more than 12 (300) and less than 10'-0" (3.0 m) type M-2 (M-5) curb and gutter (Std. 606001) shall be used in front of and in advance of the guardrail.

Note:

#### GUARDRAIL PLACED BEHIND CURB

(D = 0 desirable to 12 (300) maximum)

| V               | W         | L          |           |  |  |  |  |
|-----------------|-----------|------------|-----------|--|--|--|--|
| v               | **        | Steel Post | Wood Post |  |  |  |  |
| 0 - 18          | 24        | 21         | 23        |  |  |  |  |
| (0 - 460)       | (610)     | (530)      | (580)     |  |  |  |  |
| >18 - 41.5      | 12        | <b>8</b>   | 10        |  |  |  |  |
| (>460 - 825)    | (305)     | (203)      | (250)     |  |  |  |  |
| >41.5 - 53.5    | 12 - 0    | <b>8</b>   | 10        |  |  |  |  |
| (>825 - 1.13 m) | (305 - 0) | (203)      | (250)     |  |  |  |  |