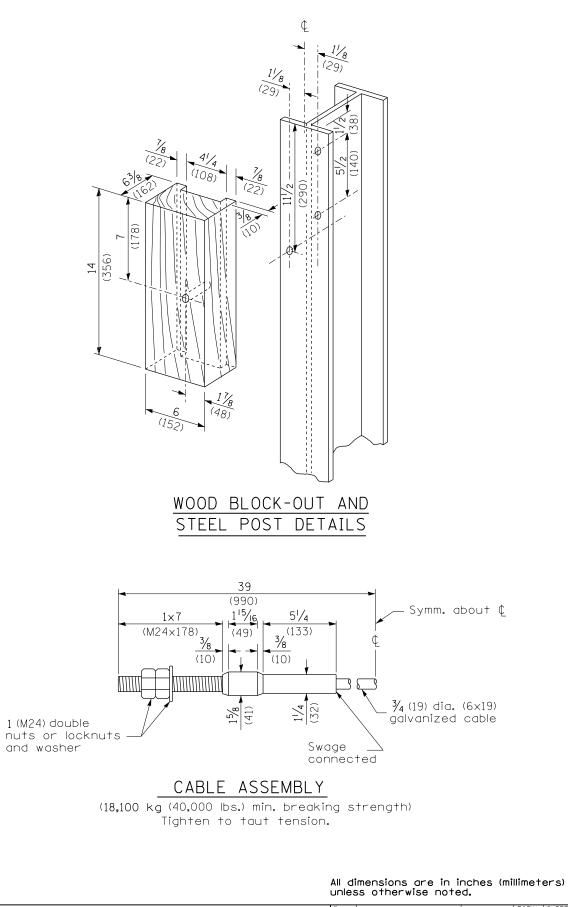

All dimensions are in inches (millimeters) unless otherwise noted.

| ARDRAIL, TYPE A, |            | SECTION                         | COUNTY TOTA<br>SHEET |     |  |  |
|------------------|------------|---------------------------------|----------------------|-----|--|--|
| POSTS            |            |                                 |                      |     |  |  |
| SHT. 2 C         |            |                                 | CONTRACT             | NO. |  |  |
| CADD STD. 630011 | -D4 FED. R | DAD DIST. NO.  ILLINOIS FED. AI | ID PROJECT           |     |  |  |

## All dimensions are in inches (millimeters)

| IARDRAIL, TYPE A,   | F.A.<br>RTE. | SEC           | TION     |         | COUNTY    | TOTAL<br>SHEETS | SHEET<br>NO. |
|---------------------|--------------|---------------|----------|---------|-----------|-----------------|--------------|
| SHT. 3 OF 4         |              |               |          |         | CONTRACT  | NO.             |              |
| CADD STD. 630011-D4 | FED. RO      | DAD DIST. NO. | ILLINOIS | FED. AI | D PROJECT |                 |              |