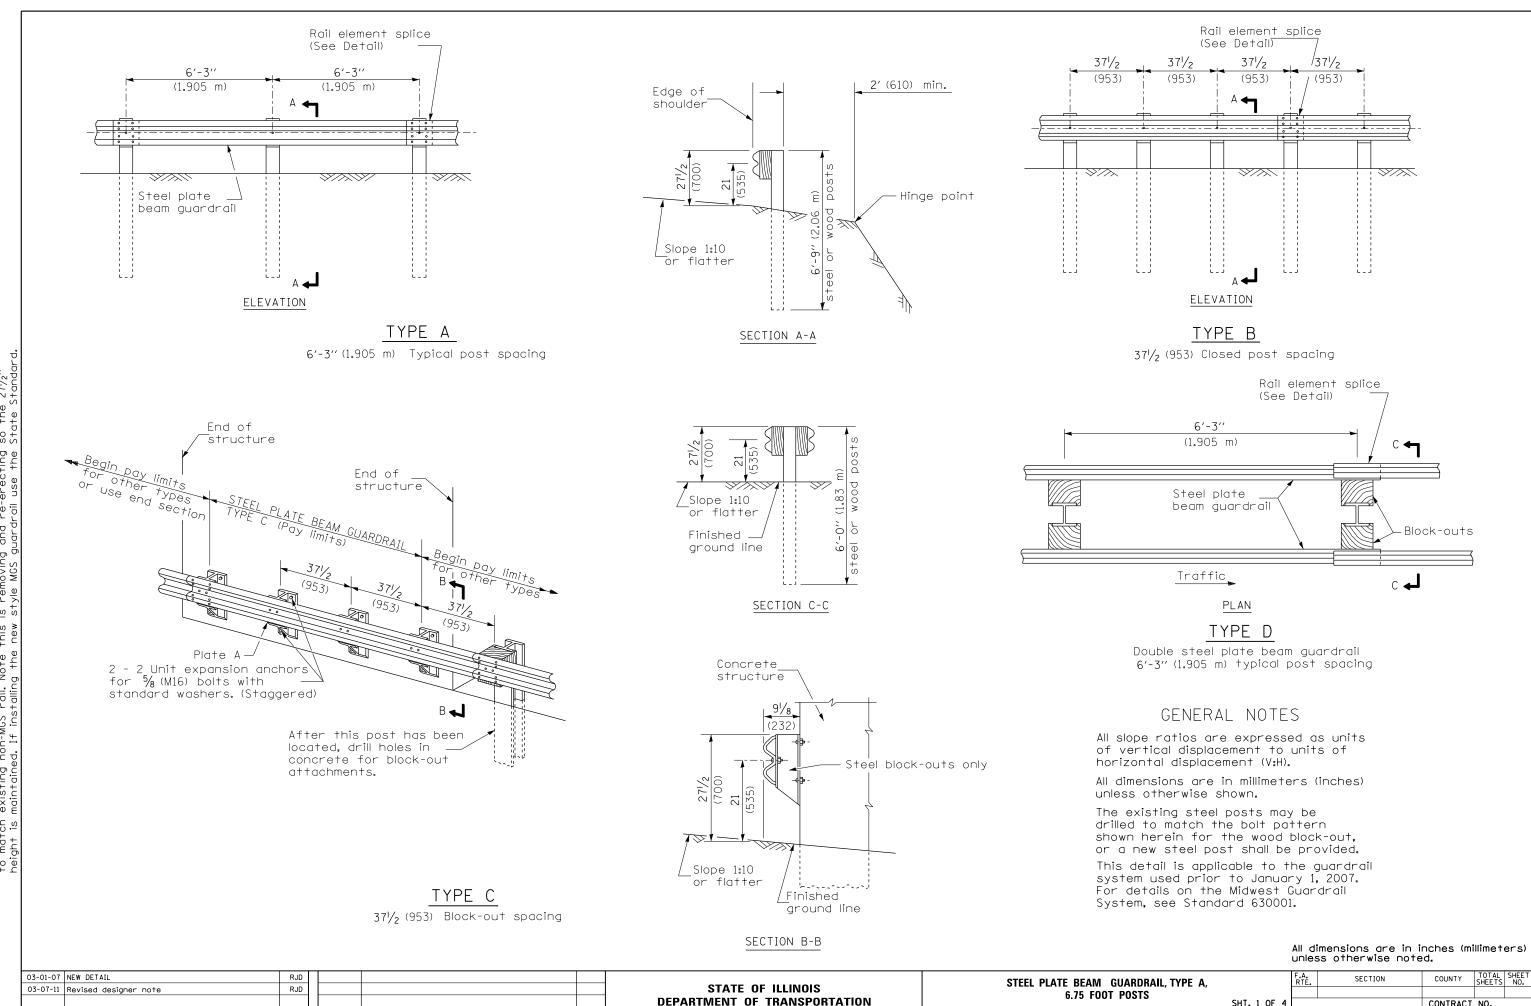

NOT TO SCALE

÷Ē

| ARDRAIL, TYPE A,<br>DSTS | RTE.    |           | JEC | 100      |        | ┢  | cobitri  | SHEETS | NO. |
|--------------------------|---------|-----------|-----|----------|--------|----|----------|--------|-----|
| SHT. 1 OF 4              |         |           |     |          |        |    | CONTRACT | NO.    |     |
| CADD STD. 630011-D4      | FED. RC | DAD DIST. | NO. | ILLINOIS | FED. A | ID | PROJECT  |        |     |
|                          |         |           |     |          |        |    |          |        |     |

All dimensions are in inches (millimeters) unless otherwise noted.

| ARDRAIL, TYPE A, |            | SECTION                         | COUNTY TOTA<br>SHEET |     |  |  |
|------------------|------------|---------------------------------|----------------------|-----|--|--|
| POSTS            |            |                                 |                      |     |  |  |
| SHT. 2 C         |            |                                 | CONTRACT             | NO. |  |  |
| CADD STD. 630011 | -D4 FED. R | DAD DIST. NO.  ILLINOIS FED. AI | ID PROJECT           |     |  |  |