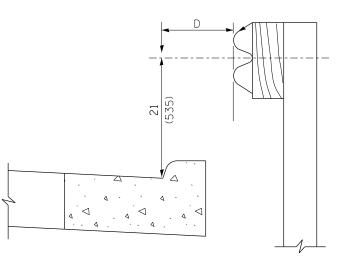

Note: Ledge line is top of rock ledge or hard slag fill.

### FOOTING FOR POST WHEN IMPERVIOUS MATERIAL IS ENCOUNTERED