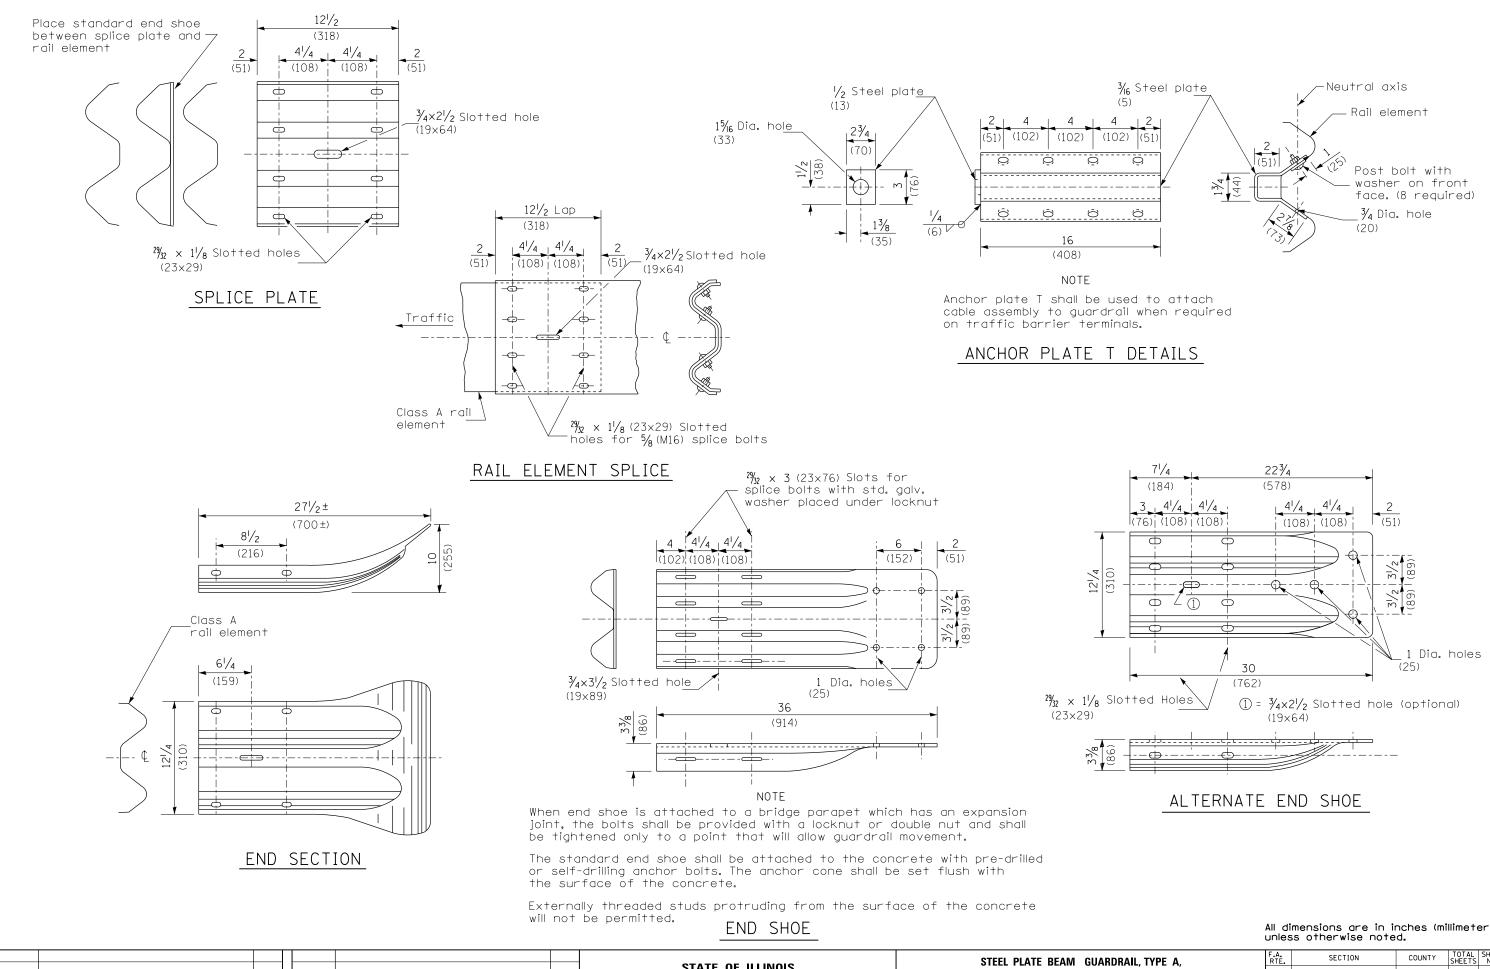

## All dimensions are in inches (millimeters)

| IARDRAIL, TYPE A,   | F.A.<br>RTE. | SEC           | TION     |         | COUNTY    | TOTAL<br>SHEETS | SHEET<br>NO. |
|---------------------|--------------|---------------|----------|---------|-----------|-----------------|--------------|
| SHT. 3 OF 4         |              |               |          |         | CONTRACT  | NO.             |              |
| CADD STD. 630011-D4 | FED. RO      | DAD DIST. NO. | ILLINOIS | FED. AI | D PROJECT |                 |              |