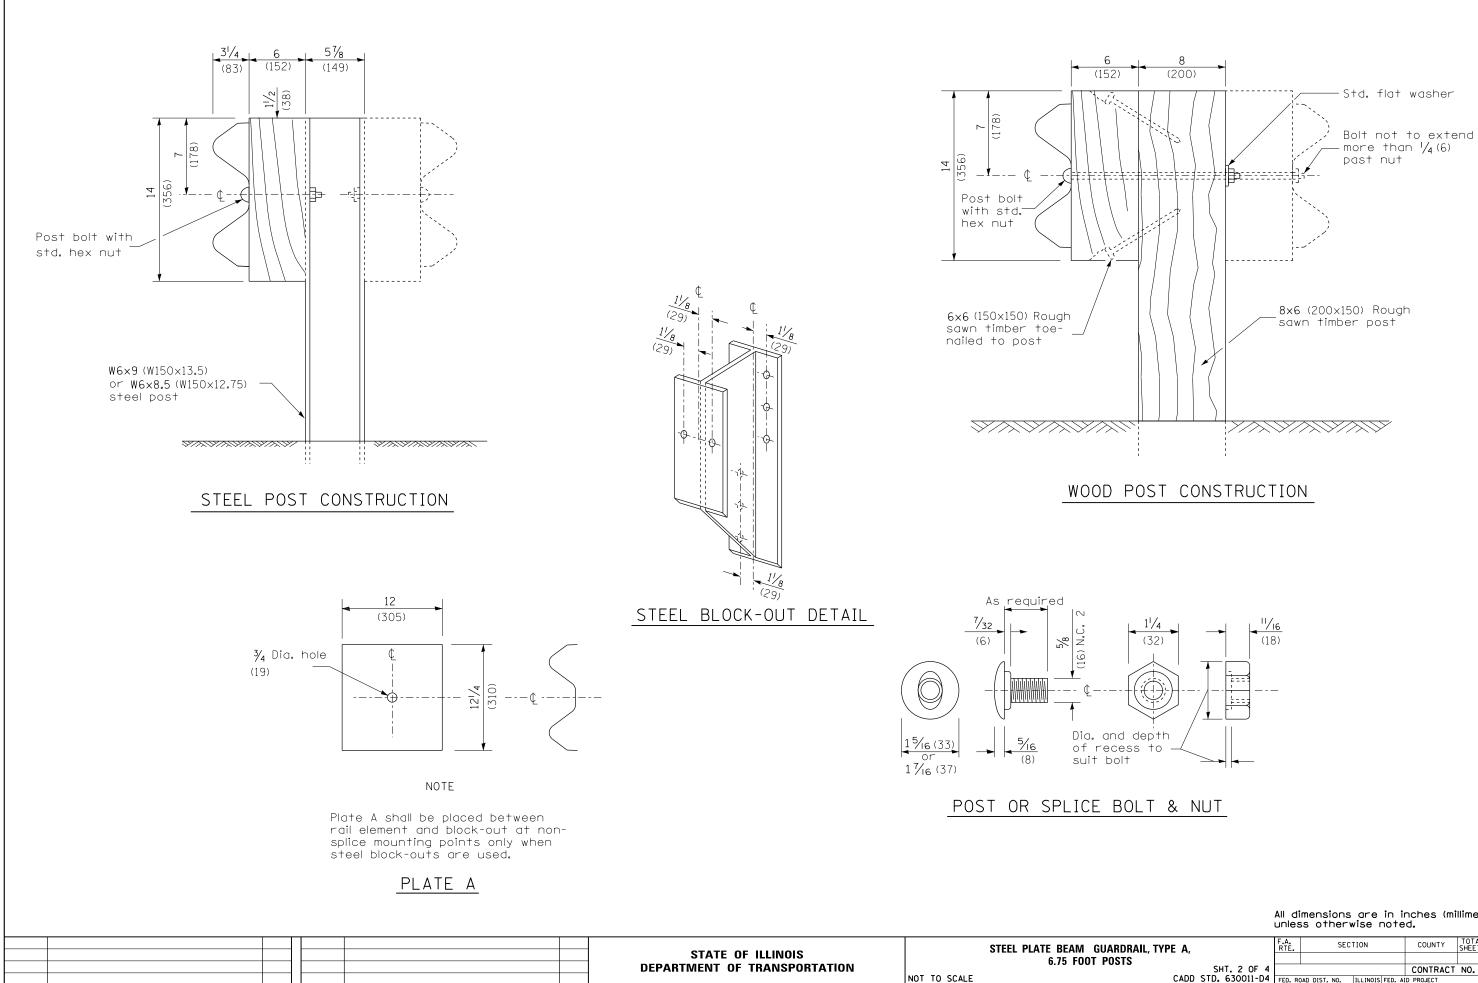

|  | <br> |  | STATE OF ILLINOIS            | STEEL PLATE BEAM<br>6.75 FO |        |
|--|------|--|------------------------------|-----------------------------|--------|
|  |      |  | DEPARTMENT OF TRANSPORTATION | 0./5 FU                     | 01 -03 |
|  |      |  |                              | NOT TO SCALE                |        |