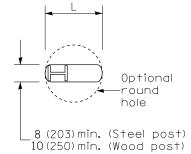

#### GUARDRAIL PLACED BEHIND CURB

(D = 0 desirable to 12 (300) maximum)

| V               | W         | L          |           |  |  |  |  |
|-----------------|-----------|------------|-----------|--|--|--|--|
| v               | **        | Steel Post | Wood Post |  |  |  |  |
| 0 - 18          | 24        | 21         | 23        |  |  |  |  |
| (0 - 460)       | (610)     | (530)      | (580)     |  |  |  |  |
| >18 - 41.5      | 12        | <b>8</b>   | 10        |  |  |  |  |
| (>460 - 825)    | (305)     | (203)      | (250)     |  |  |  |  |
| >41.5 - 53.5    | 12 - 0    | <b>8</b>   | 10        |  |  |  |  |
| (>825 - 1.13 m) | (305 - 0) | (203)      | (250)     |  |  |  |  |