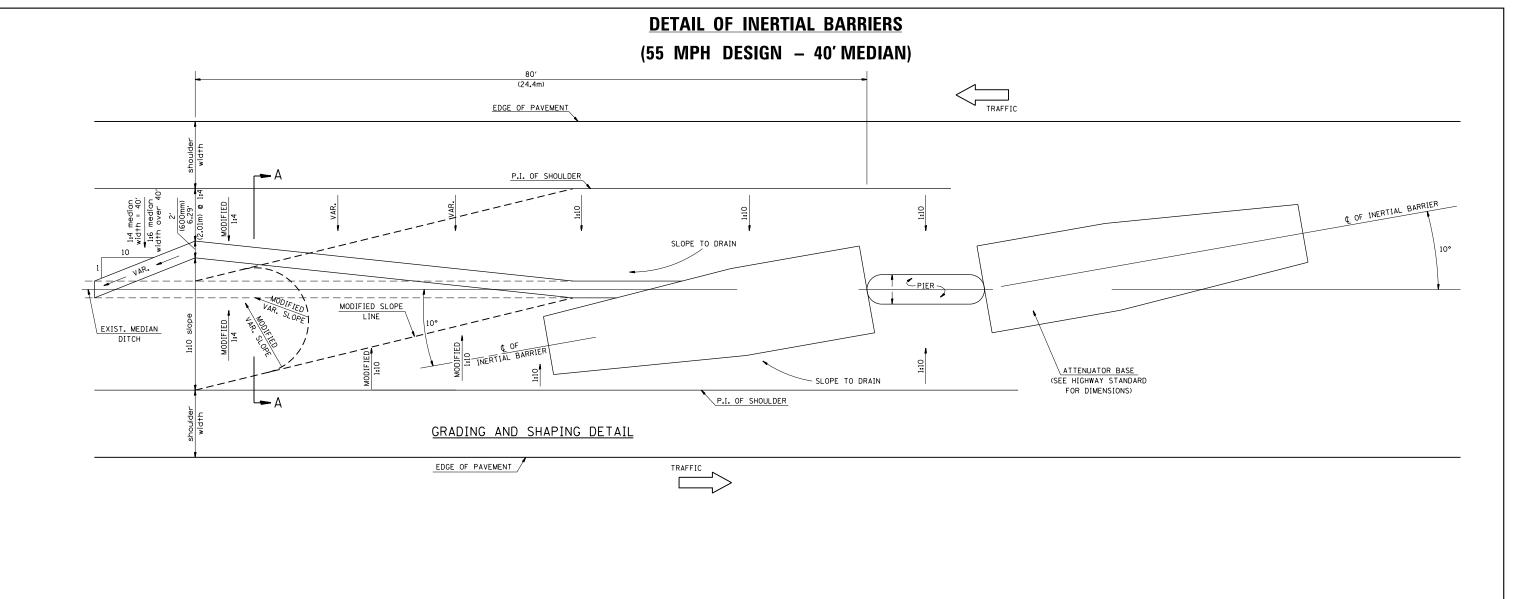

## SECTION A-A (NOT MODIFIED-SHOWN AS SOLID LINES IN THE PLAN VIEW.) SECTION A-A (MODIFIED FOR DRAINAGE STRUCTURE-SHOWN AS DASHED LINE IN THE PLAN VIEW.)

## GENERAL NOTES

- 1. ALL 1:10 SLOPES SHOWN ON THIS DETAIL SHALL BE CONSTRUCTED 1:10 OR FLATTER.
- 2. ANY EXISTING DRAINAGE STRUCTURES LOCATED WITHIN THE 80' (24.4m) WORKING AREA SHALL BE MODIFIED OR LEFT IN PLACE AS SHOWN ON THE PLANS. WHERE THE EXISTING DRAINAGE STRUCTURES ARE TO REMAIN IN PLACE, THE SLOPES ARE TO BE CONSTRUCTED AS SHOWN AS MODIFIED SLOPES ON THIS DETAIL AND AS DIRECTED BY THE ENGINEER.
- 3. THE SLOPES AS SHOWN ON THIS DETAIL SHALL APPLY TO BOTH ENDS OF THE BRIDGE PIERS.
- 4. ATTENUATOR BASE AND BARREL ARRAY SHALL BE INSTALLED IN ACCORDANCE WITH STATE STANDARD 643001 AND MANUFACTURER'S SPECIFICATIONS.

All slope ratios are expressed as units of vertical displacement to units of horizontal displacement (V:H)  $\,$ 

All dimensions are in inches (millimeters) unless otherwise noted.

| 01-01-9 | RENUM. F-3.02a, NEW REVISION BOX, REVISED | T.P. | 03-15-12 REMOVED BARRELS         | R.D. |                              |                                      |         | RTF.             | SECTION COUN                 | ITY TOTAL SHEET |
|---------|-------------------------------------------|------|----------------------------------|------|------------------------------|--------------------------------------|---------|------------------|------------------------------|-----------------|
|         | TITLE BOX, REVISED NOTES                  |      | 08-25-15 REVISED BASE DIMENSIONS | R.D  | STATE OF ILLINOIS            | MEDIAN SAND MODULE IMPACT ATTENUATOR |         |                  |                              | SHEETS HO       |
| 08-02   | REVISED                                   | M.A. |                                  |      | DEPARTMENT OF TRANSPORTATION |                                      |         | •                | CONT                         | RACT NO.        |
| 10-16-0 | REVISED TO 2007 SPEC.                     | M.A. |                                  |      |                              | NOT TO SCALE CADD STD. 65            | 0001-D4 | ED. ROAD DIST. N | NO. ILLINOIS FED. AID PROJEC | Т               |