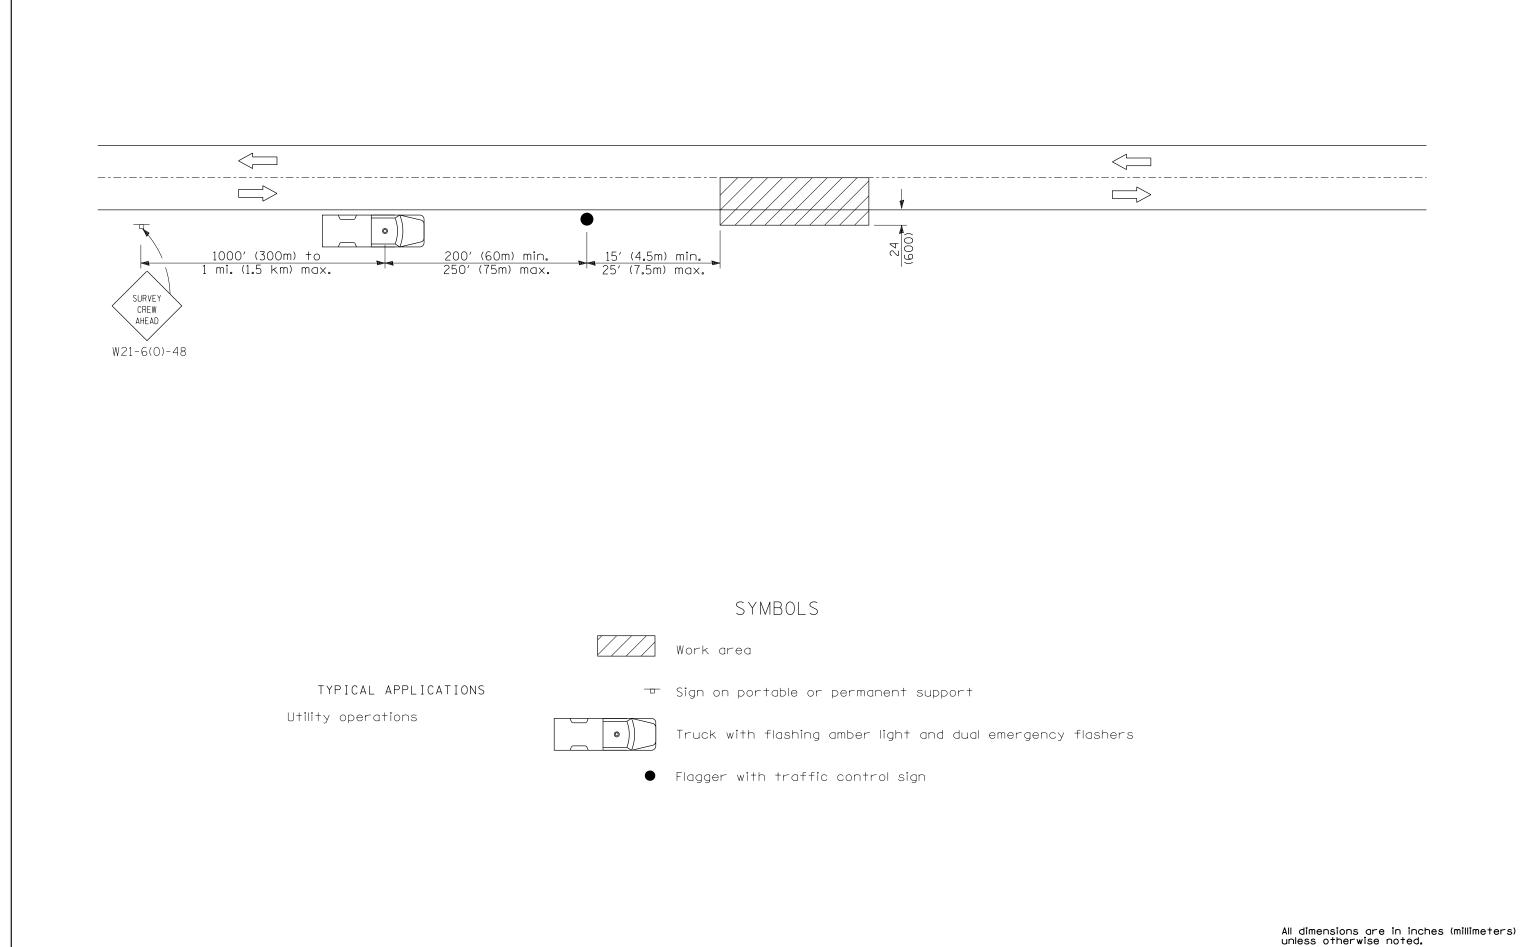

F.A. SECTION COUNTY TOTAL SHEET NO.

| 01-01-97 RENUM. E-3.04, METRICS, NEW REVISION BOX, REVISED   T.P. |                              |                   |                     | RTE.          | SECTION                   | COUNTY   | SHEETS SI | NO. |
|-------------------------------------------------------------------|------------------------------|-------------------|---------------------|---------------|---------------------------|----------|-----------|-----|
| TITLE BOX                                                         | STATE OF ILLINOIS            | NIGHTTIME LIGHTIN | IG INSPECTION       |               |                           |          |           |     |
| 10-16-06 REVISED TO 2007 SPEC. M.A.                               | DEPARTMENT OF TRANSPORTATION |