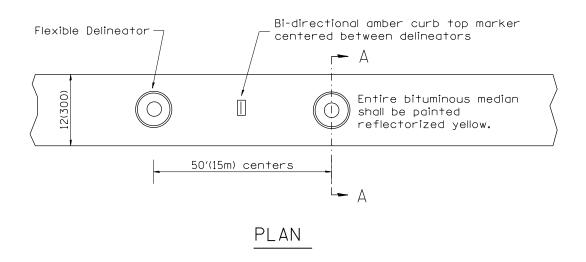

## SECTION A-A

All dimensions are in inches (millimeters) unless otherwise noted.

| 01-01-97 RENUM. F-6.02, NEW REVISION BOX T.P. |                              |                          |                     | RTE.          | SECTION                 | COUNTY       | SHEETS | NO. |
|-----------------------------------------------|------------------------------|--------------------------|---------------------|---------------|-------------------------|--------------|--------|-----|
| 10-16-06 REVISED TO 2007 SPEC. M.A.           | STATE OF ILLINOIS            | TEMPORARY BITUMINOUS MED | DIAN                |               |                         |              |        |     |
|                                               | DEPARTMENT OF TRANSPORTATION |                          |                     |               |                         | CONTRACT NO. |        |     |
|                                               |                              | NOT TO SCALE             | CADD STD. 702001-D4 | FED. ROAD DIS | ST. NO. ILLINOIS FED. A | AID PROJECT  |        |     |