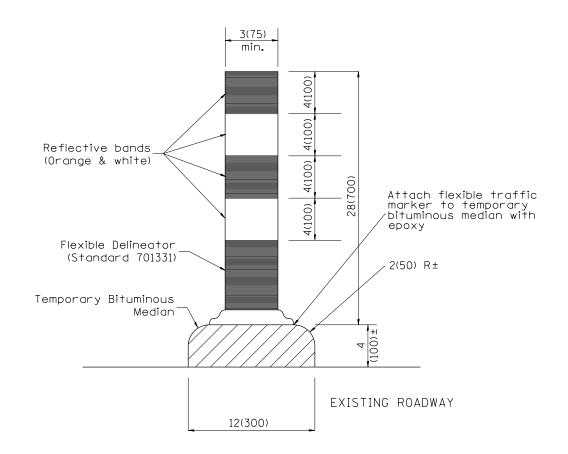

## SECTION A-A

All dimensions are in inches (millimeters) unless otherwise noted.

| 01-01-97 RENUM. F-6.02, NEW REVISION BOX T.P. |                              |                          |                     | RTE.          | SECTION                 | COUNTY       | SHEETS | NO. |
|-----------------------------------------------|------------------------------|--------------------------|---------------------|---------------|-------------------------|--------------|--------|-----|
| 10-16-06 REVISED TO 2007 SPEC. M.A.           | STATE OF ILLINOIS            | TEMPORARY BITUMINOUS MED | DIAN                |               |                         |              |        |     |
|                                               | DEPARTMENT OF TRANSPORTATION |                          |                     |               |                         | CONTRACT NO. |        |     |
|                                               |                              | NOT TO SCALE             | CADD STD. 702001-D4 | FED. ROAD DIS | ST. NO. ILLINOIS FED. A | AID PROJECT  |        |     |